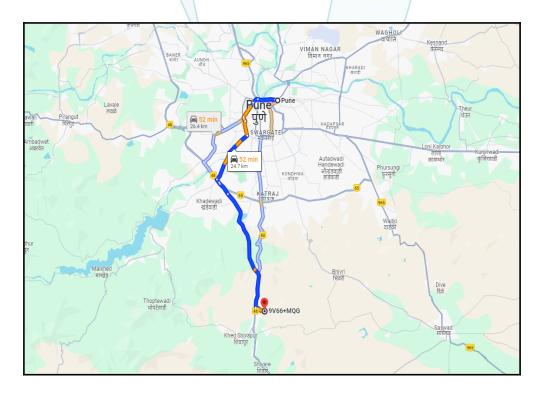

# **Route Map of the property**

Note: Red marks shows the exact location of the property

Longitude Latitude: 18°21'41.9"N 73°51'43.1"E

Note: The Blue line shows the route to site distance from nearest Railway Station (Pune - 24.7 Km.).