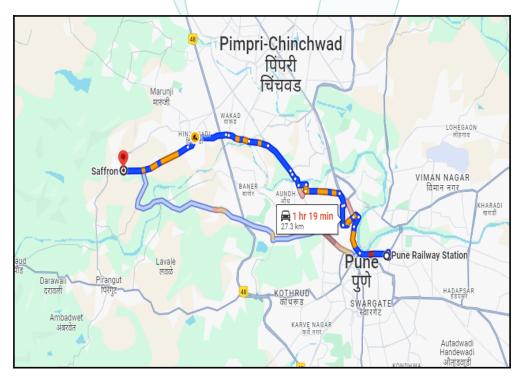

## VALUATION REPORT (IN RESPECT OF FLAT)

|    | Genera                 | al 🖉                                                                                                                        |      | R                                                                                                                                                                                                                                                                                                                                                                                 |
|----|------------------------|-----------------------------------------------------------------------------------------------------------------------------|------|-----------------------------------------------------------------------------------------------------------------------------------------------------------------------------------------------------------------------------------------------------------------------------------------------------------------------------------------------------------------------------------|
| 1  | Purpos                 | e for which the valuation is made                                                                                           | :    | To assess Fair Market Value of the property for Housing Loan Purpose.                                                                                                                                                                                                                                                                                                             |
| 2  | a)                     | Date of inspection                                                                                                          | :    | 08.01.2024                                                                                                                                                                                                                                                                                                                                                                        |
|    | b)                     | Date of which the valuation is made                                                                                         | :    | 12.01.2024                                                                                                                                                                                                                                                                                                                                                                        |
| 3  | List of c<br>I)<br>II) |                                                                                                                             | abha | 7856 / 2019 Dated 16.09.2019 between Pegasus Properties<br>at Ranjan & Mrs. Sumati Kumari (The Allottee).<br>0018779 Dated 04.12.2018.                                                                                                                                                                                                                                            |
| 4  | with Ph                | of the owner(s) and his / their address (es)<br>one no. (details of share of each owner in<br>joint ownership)<br>Think.Inr |      | Mr. Prabhat Ranjan & Mrs. Sumati Kumari<br>Residential Flat No. 1003, 10 <sup>th</sup> Floor, Building No A4,<br>"Saffron", Megapolis, Plot No. R-1/1, R-1/2, R-1/3, & R-1/4,<br>Village - Maan, Taluka - Mulshi, District - Pune, PIN - 411<br>057, State - Maharashtra, India.<br><u>Contact Person :</u><br>Prabhat Ranjan (Owner)<br>Mobile No. 8169101019<br>Joint Ownership |
| 5  |                        | escription of the property (Including old / freehold etc.)                                                                  | :    | The property is a Residential Flat located on 10 <sup>th</sup> Floor. The composition of Residential Flat is 2 Bedroom + Living Room + Kitchen + 2 Passage + 2 Toilet. <b>(2 BHK)</b> The property is at 27.3 Km distance from Pune Railway Station.                                                                                                                              |
| 6  | Locatio                | n of property                                                                                                               |      |                                                                                                                                                                                                                                                                                                                                                                                   |
| a) | Plot No                | . / Survey No.                                                                                                              | :    | Plot No - R-1/1, R-1/2, R-1/3, & R-1/4                                                                                                                                                                                                                                                                                                                                            |
| b) | Door N                 | 0.                                                                                                                          | :    | Residential Flat No. 1003                                                                                                                                                                                                                                                                                                                                                         |
| c) | C.T.S.                 | No. / Village                                                                                                               | :    | Village - Maan                                                                                                                                                                                                                                                                                                                                                                    |
| d) | Ward /                 | Taluka                                                                                                                      | :    | Taluka - Mulshi                                                                                                                                                                                                                                                                                                                                                                   |