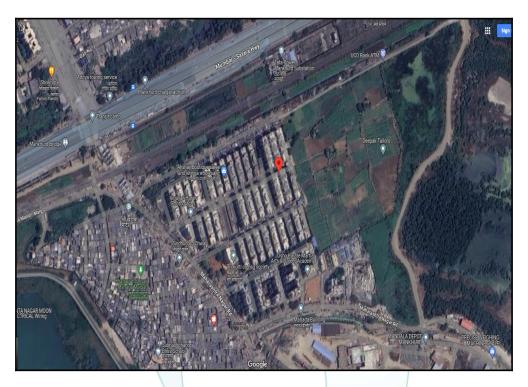

## Route Map of the property

Note: Red marks shows the exact location of the property

#### Longitude Latitude: 19°3'2.2"N 72°56'25.8"E

Note: The Blue line shows the route to site distance from nearest Railway Station (Mankhurd - 1.2 Km).