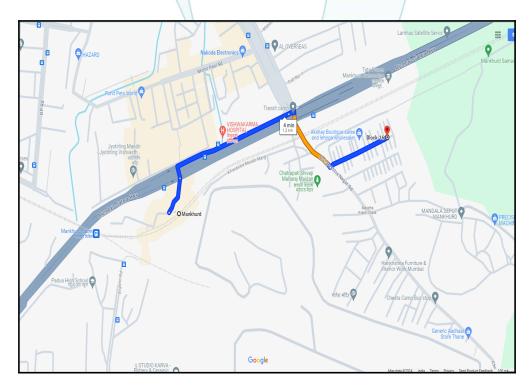

## Route Map of the property

Note: Red marks shows the exact location of the property

#### Longitude Latitude: 19°3'2.2"N 72°56'25.8"E

Note: The Blue line shows the route to site distance from nearest Railway Station (Mankhurd - 1.2 Km).