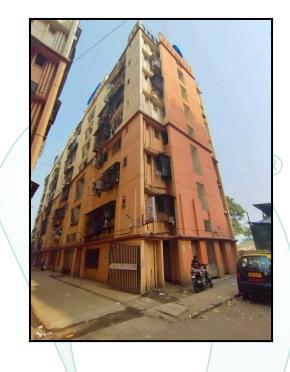

# Valuation Report of the Immovable Property



Details of the property under consideration:

Name of Owner : Mrs. Sony Ajay Rathod

Residential Flat No. 303, 3<sup>rd</sup> Floor, Wing - A-1, **"Shree Siddhivinayak S.R.A. Co-Op. Hsg. Soc.** Ltd.", Shivsahi Punarvikash Prakalp Ltd., Slum Rehabilitation Scheme, Turbhe - Mandale, Village -Mandale, Mankhurd, Mumbai, Taluka - Kurla, District - Mumbai suburban, PIN - 400 088, State -Maharashtra, India.

# Latitude Longitude : 19°3'2.2"N 72°56'25.8"E

Valuation Prepared for:

Bank Of Baroda MMCR Nagpada

1st Floor, Kedy Shopping Arcade, 233-234, Bellasis Road, Nagpada, MUMBAI-400 008



| 0 | ur Pan                       | In | dia Pres                       | en | ce at :                     |   |                            |  |
|---|------------------------------|----|--------------------