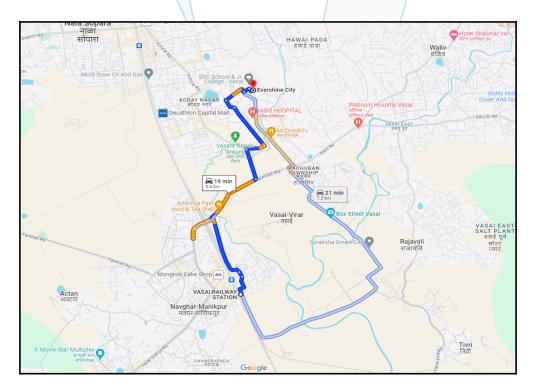

## Route Map of the property

Note: Red marks shows the exact location of the property

#### Longitude Latitude: 19°24'39.6"N 72°50'6.0"E

Note: The Blue line shows the route to site distance from nearest Railway Station (Vasai - 5.8 km).