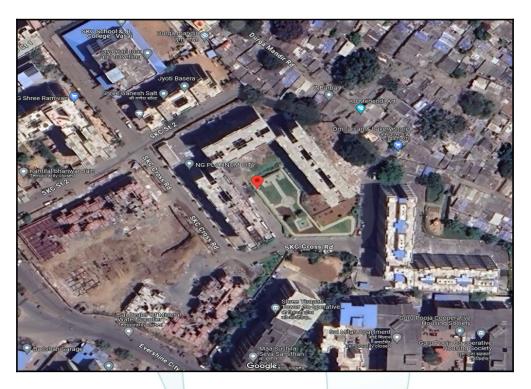

## Route Map of the property

Note: Red marks shows the exact location of the property

#### Longitude Latitude: 19°24'39.6"N 72°50'6.0"E

Note: The Blue line shows the route to site distance from nearest Railway Station (Vasai - 5.8 km).