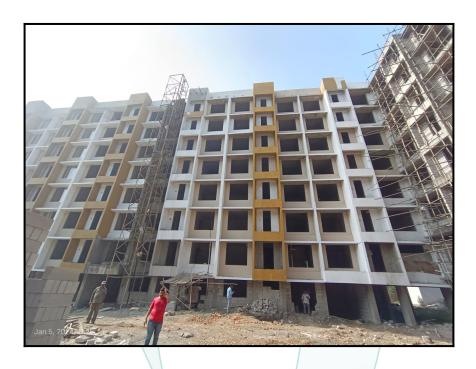

# Valuation Report of the Immovable Property



### Details of the property under consideration:

Name of Owner : Bhagyashree Vinayak Raut & Mrs. Sumitra Vinayak Raut

Residential Flat No. 603, 6<sup>th</sup> Floor, Building No HF 1-50 Phase 4, **"N G Platinum City"**, Type 1, Vasai Road, Village - Achole, Vasai (East), Taluka - Vasai, District - Palghar, PIN - 401 206, State - Maharashtra, India.

Latitude Longitude : 19°24'39.6"N 72°50'6.0"E

Valuation Prepared for:

State Bank of India RACPC - Santacruz (West)

1st Floor, Jeevan Seva Annex Bldg., LIC Complex, S. V. Road, Santacruz (West), Mumbai - 400 054, State - Maharashtra, Country - India.



| Our Pan                            | India Pres                                                     | ence at :                         |                                  | 9        |
|-