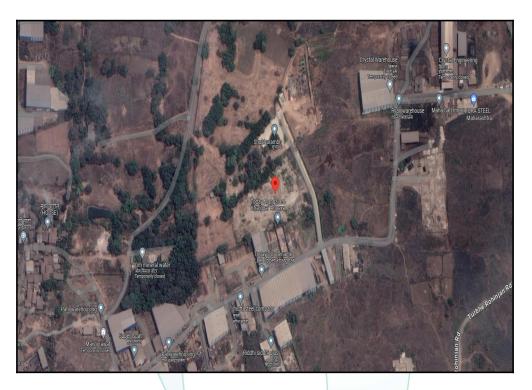

# Route Map of the property

Note: Red marks shows the exact location of the property