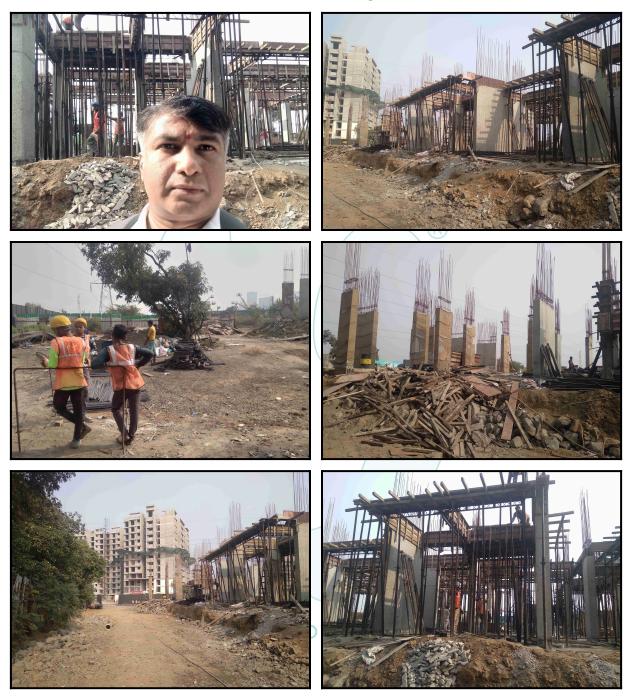

| Average                                                        |
| Likely rental values in future                                                                                                                                                                                            | ₹ 11,000/- (Expected rented income per month after completion) |
| Any likely income it may generate                                                                                                                                                                                         | Rental Income                                                  |







# Actual Site Photographs







# **Actual Site Photographs**









# Route Map of the property



Note: Red marks shows the exact location of the property



## Longitude Latitude: 19°5'50.5"N 73°4'43.2"E

Note: The Blue line shows the route to site distance from nearest Railway Station (Taloja Panchnand - 3.3).



#### Page 13 of 29

# **Ready Reckoner Rate**

| Department of Registration and Stamp<br>Government of Maharashtra<br>Annual States महाराष्ट्र शासन |                               |               |              |                       |             |  |  |  |  |  |
|----------------------------------------------------------------------------------------------------|-------------------------------|---------------|--------------|-----------------------|-------------|--|--|--|--|--|
| Annual Statement o