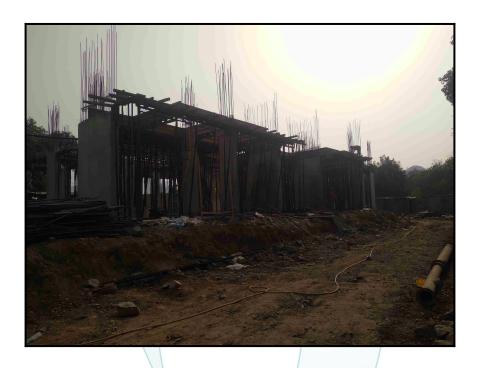

# Valuation Report of the Immovable Property



# Details of the property under consideration:

Name of Owner : Mr. Gulam Jilani

Residential Flat No. 807, 8<sup>th</sup> Floor, Building No 2, Wing - C, **"Mangalam"**, Dhansar, Village - Dharna Camp, Taluka - Panvel, District - Raigad, Navi Mumbai, PIN - 410 208, State - Maharashtra, India.

Latitude Longitude : 19°5'50.5"N 73°4'43.2"E

# Think.Innovate.Create

Valuation Prepared for:

State Bank of India RBO Sanpada SMEC VASHI, E/202, 2nd Floor, Sanpada Rly. Station Complex, Navi Mumbai -400 705, State - Maharashtra, Country - India.



| Our Pan India Presence at :                                  |                                                                |                                   |                                  |  |  |  |  |
|-------------------------------------