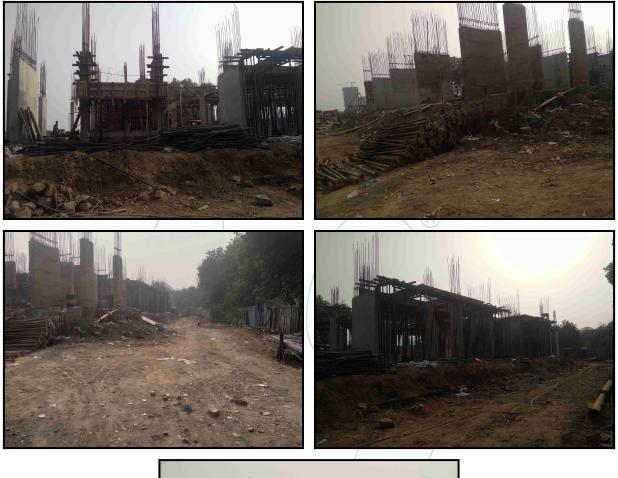

| Average                                                        |
| Likely rental values in future                                                                                                                                                                                            | ₹ 11,000/- (Expected rented income per month after completion) |
| Any likely income it may generate                                                                                                                                                                                         | Rental Income                                                  |







# Actual Site Photographs







# **Actual Site Photographs**









# Route Map of the property



Note: Red marks shows the exact location of the property



## Longitude Latitude: 19°5'50.5"N 73°4'43.2"E

Note: The Blue line shows the route to site distance from nearest Railway Station (Taloja Panchnand - 3.3).



#### Page 13 of 29

# **Ready Reckoner Rate**

| Department of Registration and Stamp<br>Government of Maharashtra<br>Annual States महाराष्ट्र शासन |                               |               |              |                       |             |  |  |  |  |  |
|----------------------------------------------------------------------------------------------------|-------------------------------|---------------|--------------|-----------------------|-------------|--|--|--|--|--|
| Annual Statement of Rates Ver. 2.0<br>( बाजारमूल्य दर प