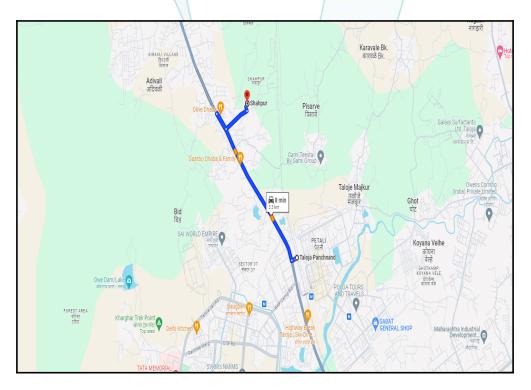

## Longitude Latitude: 19°5'50.5"N 73°4'43.2"E

Note: The Blue line shows the route to site distance from nearest Railway Station (Taloja Panchnand - 3.3).