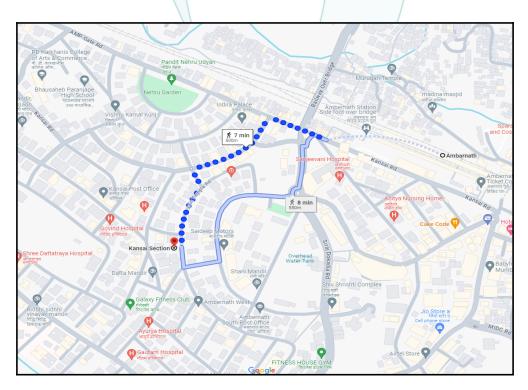

#### Longitude Latitude: 19°12'29.8"N 73°10'48.9"E

Note: The Blue line shows the route to site distance from nearest Railway Station (Ambarnath - 500 m).