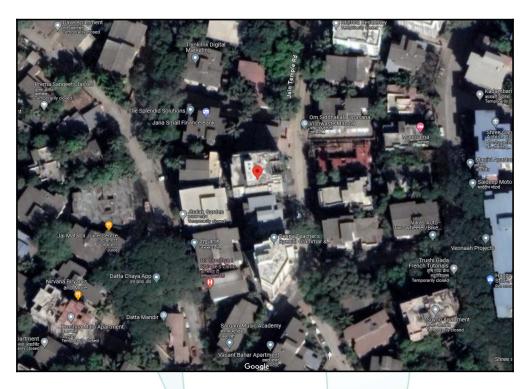

# Route Map of the property

Note: Red marks shows the exact location of the property