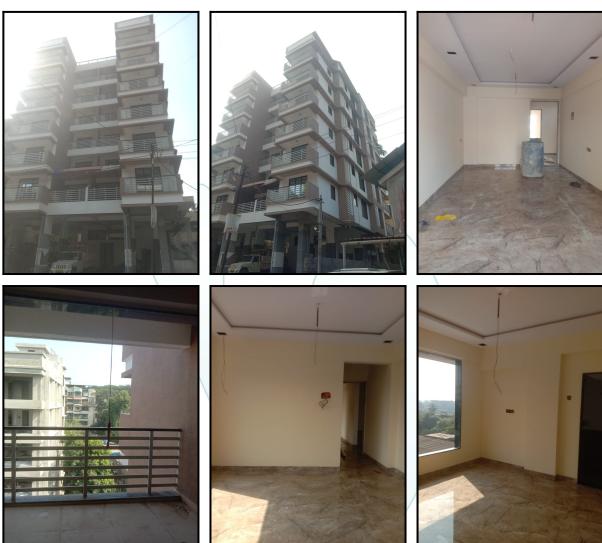

| Good                                          |
| Likely rental values in future                                                                                                                                                                                                     | ₹ 12,000/- (Expected rented income per month) |
| Any likely income it may generate                                                                                                                                                                                                  | Rental Income                                 |





# **Actual Site Photographs**













# **Actual Site Photographs**







# Route Map of the property



Note: Red marks shows the exact location of the property



#### Longitude Latitude: 19°12'29.8"N 73°10'48.9"E

Note: The Blue line shows the route to site distance from nearest Railway Station (Ambarnath - 500 m).





# **Ready Reckoner Rate**

| - ALLAN                            | Government of Maharashtra |                                  |                    |         |                  | नोंदणी व मुद्रांक<br>विभाग<br>महाराष्ट्र शासन |                           |      |             |  |
|------------------------------------|---------------------------|----------------------------------|--------------------|---------|------------------|-----------------------------------------------|----------------------