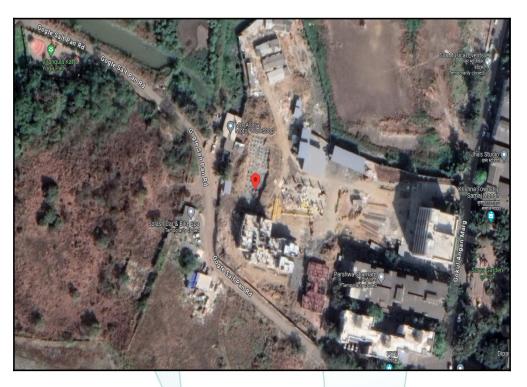

# Route Map of the property

Note: Red marks shows the exact location of the property

#### Longitude Latitude: 19°23'29.5"N 72°49'20.0"E

Note: The Blue line shows the route to site distance from nearest Railway Station (Vasai - 2 Km.).