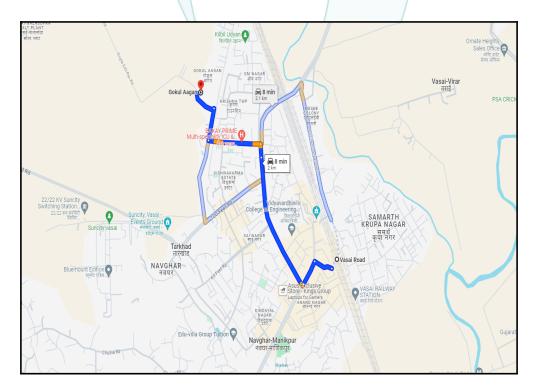

# Route Map of the property

Note: Red marks shows the exact location of the property

#### Longitude Latitude: 19°23'29.5"N 72°49'20.0"E

Note: The Blue line shows the route to site distance from nearest Railway Station (Vasai - 2 Km.).