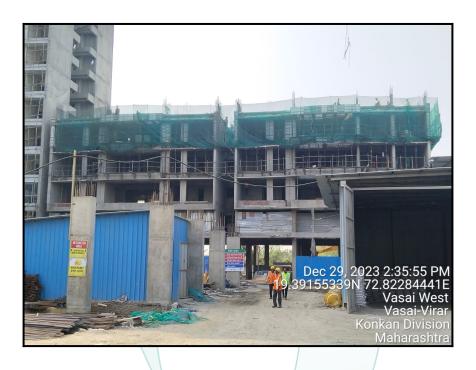

# Valuation Report of the Immovable Property



### Details of the property under consideration:

Name of Owner : Mrs. Manisha D. Edvankar & Mr. D. D. Edvankar

Residential Flat No. 1304, 13<sup>th</sup> Floor, Building No 3, Wing - B, **"Cortez"**, Pearl Gardens, Gokul Aagan, Village - Diwanman, Vasai (West), Taluka - Vasai, District - Palghar, PIN - 401 202, State -Maharashtra, India.

Latitude Longitude : 19°23'29.5"N 72°49'20.0"E

Valuation Prepared for:

State Bank of India RACPC Sion

B-603 & 604, Kohinoor City, Commercial-1, 6th Floor, Kirol Road, Off L.B.S. Marg, Kurla (West), Mumbai, Pin Code - 400 070, State - Maharashtra, Country - India.



| Our Pan                                                      | India Prese                                                          | ence at :                         |