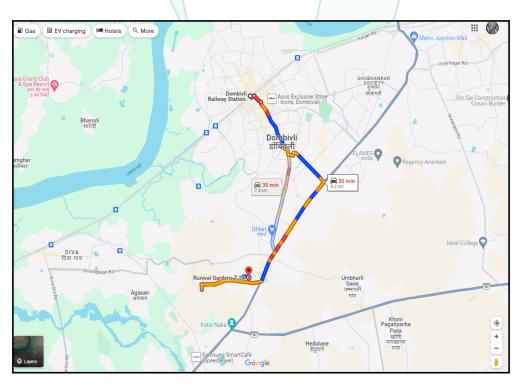

# Route Map of the property

Note: Red marks shows the exact location of the property

#### Longitude Latitude: 19°10'56.5"N 73°5'11.7"E

Note: The Blue line shows the route to site distance from nearest Railway Station (Dombivli - 8.2 Km.).