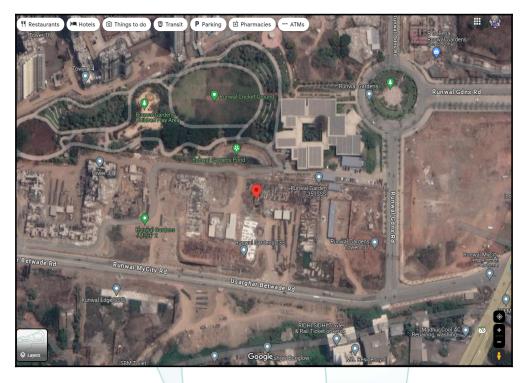

# Route Map of the property

Note: Red marks shows the exact location of the property