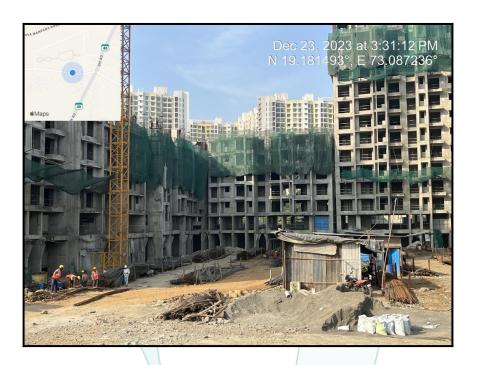

# Valuation Report of the Immovable Property



Details of the property under consideration:

Name of Owner : Devesh Pandey & Komal Pandey

Residential Flat No. 2608, 26<sup>th</sup> Floor, Building No 34, "Runwal Gardens Phase 4 Building No. 33 - 34", Kalyan Shilphata Road, Bhadra Nagar, Desale Pada, Village - Gharivali & Usarghar, Taluka - Kalyan, District - Thane, Dombivali (East), PIN - 421 201, State - Maharashtra, Country - India.

Latitude Longitude : 19°10'56.5"N 73°5'11.7"E

Valuation Prepared for:

State Bank of India RACPC Sion

B-603 & 604, Kohinoor City, Commercial-1, 6th Floor, Kirol Road, Off L.B.S. Marg, Kurla (West), Mumbai, Pin Code - 400 070, State - Maharashtra, Country - India.



| Our Pan India Presence at :        |                                                                |