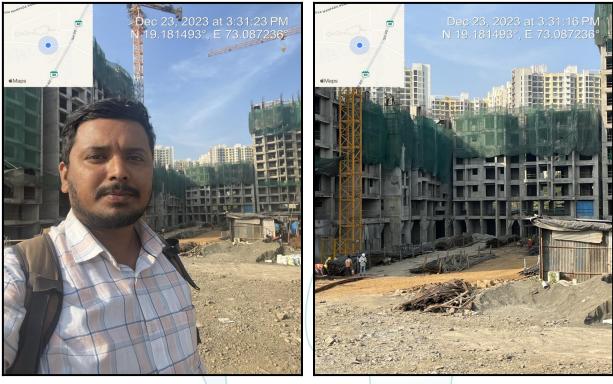

| Good                                                           |
| Likely rental values in future                                                                                                                                                                                                     | ₹ 25,000/- (Expected rented income per month after completion) |
| Any likely income it may generate                                                                                                                                                                                                  | Rental Income                                                  |







## **Actual Site Photographs**











# Route Map of the property

Note: Red marks shows the exact location of the property



#### Longitude Latitude: 19°10'56.5"N 73°5'11.7"E

Note: The Blue line shows the route to site distance from nearest Railway Station (Dombivli - 8.2 Km.).



# Ready Reckoner Rate

| Department of Registration and Stamp नोंदणी व मुद्रांक विभाग<br>Government of Maharashtra<br>Annual State महाराष्ट्र शासन       |                      |                   |            |            |                      |          |              |  |  |
|---------------------------------------------------------------------------------------------------------------------------------|----------------------|-------------------|------------|------------|----------------------|----------|--------------|--|--|
| Annual