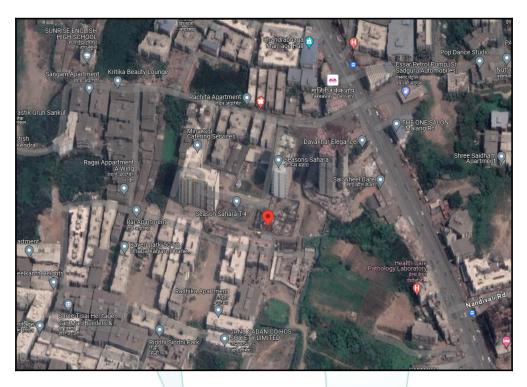

## Route Map of the property

Note: Red marks shows the exact location of the property