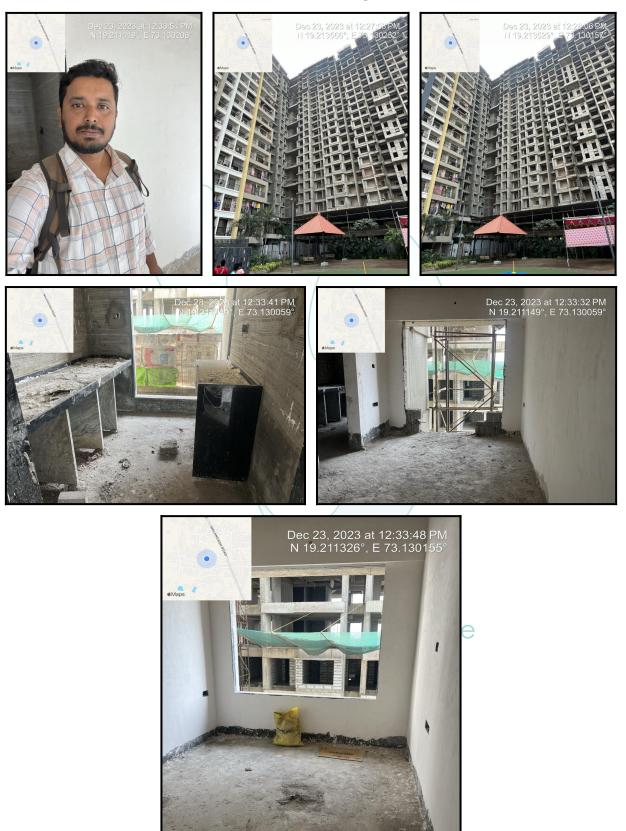

| Good                                                         |
| Likely rental values in future                                                                                                                                                                                                     | ₹ 9500/- (Expected rented income per month after completion) |
| Any likely income it may generate                                                                                                                                                                                                  | Rental Income                                                |

# Think.Innovate.Create





# Actual Site Photographs







## Route Map of the property



Note: Red marks shows the exact location of the property



#### Longitude Latitude: 19°12'46.6"N 73°7'49.2"E

Note: The Blue line shows the route to site distance from nearest Railway Station (Kalyan - 2.5 Km.).





## **Ready Reckoner Rate**

|                                                                           | egistration and Stamp नोंद्<br>t of Maharashtra | गी व मुद्रांक विभाग<br>महाराष्ट्र शासन                                            |  |  |  |  |  |
|---------------------------------------------------------------------------|-------------------------------------------------|-----------------------------------------------------------------------------------|--|--|--|--|--|
| Annual Statement of Rates Ver. 2.0<br>( बाजारमूल्य दर पत्रक