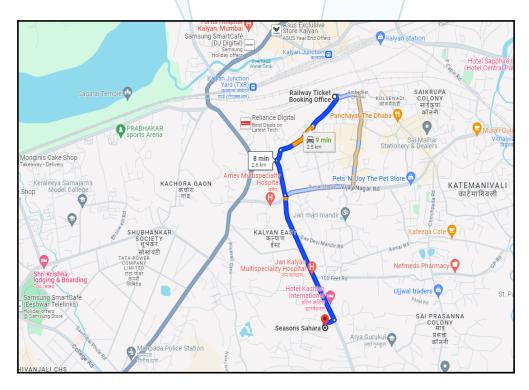

#### Longitude Latitude: 19°12'46.6"N 73°7'49.2"E

Note: The Blue line shows the route to site distance from nearest Railway Station (Kalyan - 2.5 Km.).