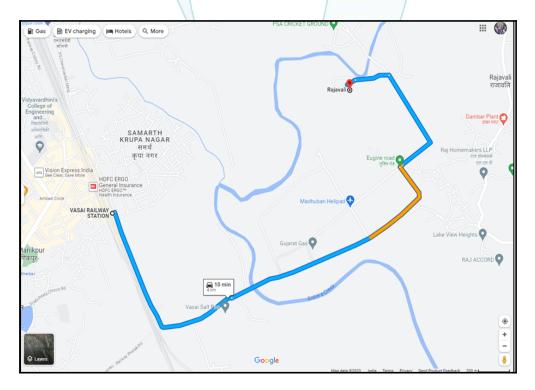

## Route Map of the property

Note: Red marks shows the exact location of the property

#### Longitude Latitude: 19°23'14.7"N 72°50'53.0"E

Note: The Blue line shows the route to site distance from nearest Railway Station (Vasai - 4.00 Km. ).