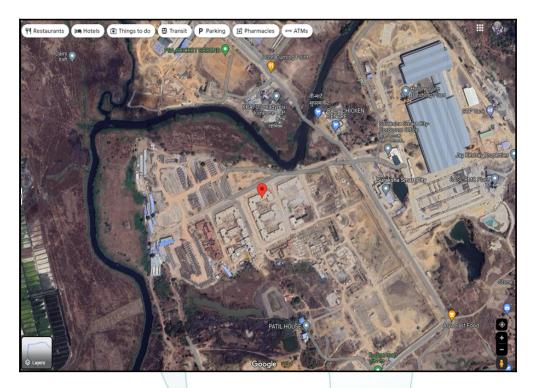

## Route Map of the property

Note: Red marks shows the exact location of the property