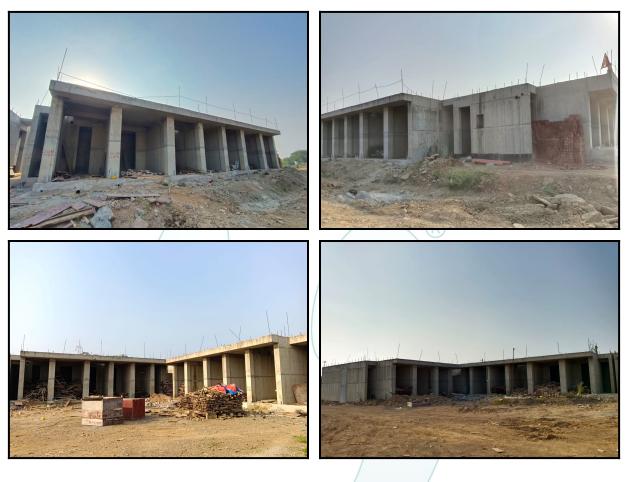

## **Actual Site Photographs**

Considering various parameters recorded, existing economic scenario, and the information that is available with reference to the development of neighbourhood and method selected for valuation, we are of the opinion that, the property premises can be assessed for this particular purpose at ₹ 33,75,000.00 (Rupees Thirty Three Lakh Seventy Five Thousand Only). As per Site Inspection 11% Construction Work is Completed.