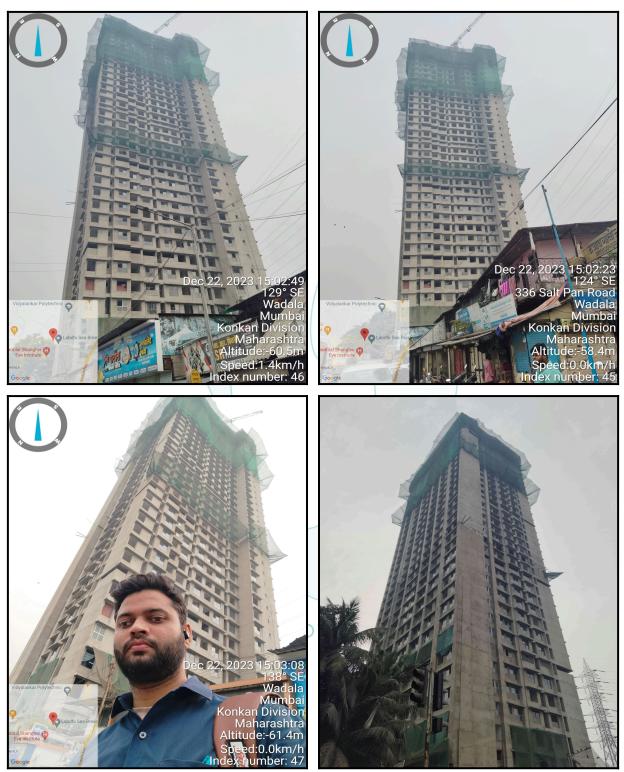

## VALUATION OPINION REPORT

This is to certify that the under construction property bearing Residential Flat No. A-3102, 31<sup>st</sup> Floor, Wing - A, "Labhdhi Seabreeze", Antop Hill, Wadala (East), District - Mumbai, Mumbai, 400031, State - Maharashtra, India belongs to Mr. Jayendra Tanaji Shinde & Mrs. Vanita Jayendra Shinde.

| 5  | Brief description of the property (Including<br>Leasehold / freehold etc.) |                         | :     | per approved p<br>Bedrooms + Livi<br>2BHK Flat). The<br>Railway Station.                                                                                                                 | a Residential Flat located on 31 <sup>st</sup> Floor. As<br>blan, the composition of flat consists is 2<br>ing Room + Dining + Kitchen + 2 Toilets (i.e.<br>property is at 1.5 Km. distance from Wadala<br><b>of inspection building was under</b> |  |
|----|----------------------------------------------------------------------------|-------------------------|-------|------------------------------------------------------------------------------------------------------------------------------------------------------------------------------------------|----------------------------------------------------------------------------------------------------------------------------------------------------------------------------------------------------------------------------------------------------|--|
|    | Stage of Construction                                                      |                         |       |                                                                                                                                                                                          |                                                                                                                                                                                                                                                    |  |
|    | If under construnction, ex                                                 | xtent of completion     |       |                                                                                                                                                                                          |                                                                                                                                                                                                                                                    |  |
|    | RCC Footing/Foundation                                                     | Complete                | R     | CC Plinth                                                                                                                                                                                | Complete                                                                                                                                                                                                                                           |  |
|    | Full Building Rcc                                                          | Complete                | In    | ternal Brick Work                                                                                                                                                                        | Complete                                                                                                                                                                                                                                           |  |
|    | External Brick Work                                                        | Complete                | In    | ternal Plastering                                                                                                                                                                        | Completed upto 18th floor                                                                                                                                                                                                                          |  |
|    | External Plastering                                                        | Complete                |       |                                                                                                                                                                                          |                                                                                                                                                                                                                                                    |  |
|    | Total                                                                      | 69% work completed      |       |                                                                                                                                                                                          |                                                                                                                                                                                                                                                    |  |
| 6  | Location of property                                                       |                         |       |                                                                                                                                                                                          |                                                                                                                                                                                                                                                    |  |
| a) | Plot No. / Survey No.                                                      |                         | :     | $\frown$                                                                                                                                                                                 |                                                                                                                                                                                                                                                    |  |
| b) | Door No.                                                                   | Door No.                |       | Residential Flat No. A-3102                                                                                                                                                              |                                                                                                                                                                                                                                                    |  |
| c) | C.T.S. No. / Village                                                       |                         | :     | CTS No - 192(Part), 194(Part) & 195(Part)                                                                                                                                                |                                                                                                                                                                                                                                                    |  |
| d) | Ward / Taluka                                                              | Π                       | :     |                                                                                                                                                                                          |                                                                                                                                                                                                                                                    |  |
| e) | Mandal / District                                                          |                         | •••   | District - Mumbai                                                                                                                                                                        |                                                                                                                                                                                                                                                    |  |
| f) | Date of issue and validity o map / plan                                    | f layout of approved    | ••• ) | Copy of Approved Building Plan No.SRA / ENG / 2997 / FN /<br>STGL / AP Dated 18.06.2021 issued by Slum Rehabilitation                                                                    |                                                                                                                                                                                                                                                    |  |
| g) | Approved map / plan issuin                                                 | ig authority            | :     | Authority                                                                                                                                                                                |                                                                                                                                                                                                                                                    |  |
| h) | Whether genuineness or au map/ plan is verified                            | uthenticity of approved | . /   | Yes                                                                                                                                                                                      |                                                                                                                                                                                                                                                    |  |
| i) | Any other comments by ou on authentic of approved p                        |                         | 1C    | №ate.C                                                                                                                                                                                   | reate                                                                                                                                                                                                                                              |  |
| 7  | Postal address of the property                                             |                         | :     | Residential Flat No. A-3102, 31 <sup>st</sup> Floor, Wing - A, <b>"Labhdh</b><br>Seabreeze", Antop Hill, Wadala (East), District - Mumbai<br>Mumbai, 400031, State - Maharashtra, India. |                                                                                                                                                                                                                                                    |  |
| 8  | City / Town                                                                |                         |       | City - Mumbai                                                                                                                                                                            |                                                                                                                                                                                                                                                    |  |
|    | Residential area                                                           |                         | :     | Yes                                                                                                                                                                                      |                                                                                                                                                                                                                                                    |  |
|    | Commercial area                                                            |                         | :     | No                                                                                                                                                                                       |                                                                                                                                                                                                                                                    |  |
|    | Industrial area                                                            |                         | :     | No                                                                                                                                                                                       |                                                                                                                                                                                                                                                    |  |
| 9  | Classification of the area                                                 |                         |       |                                                                                                                                                                                          |                                                                                                                                                                                                                                                    |  |
|    | i) High / Middle / Poor                                                    |                         |       | Middle Class                                                                                                                                                                             |                                                                                                                                                                                                                                                    |  |