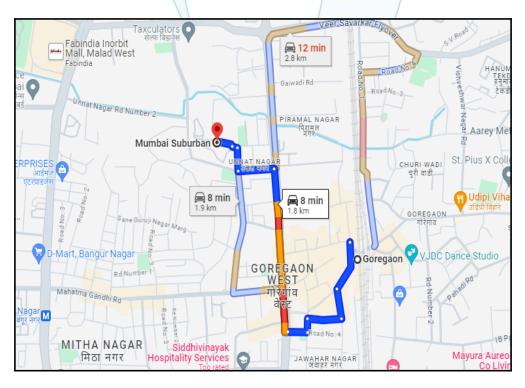

#### Longitude Latitude: 19°10'9.1"N 72°50'34.2"E

Note: The Blue line shows the route to site distance from nearest Railway Station (Goregaon - 1.8 Km ).