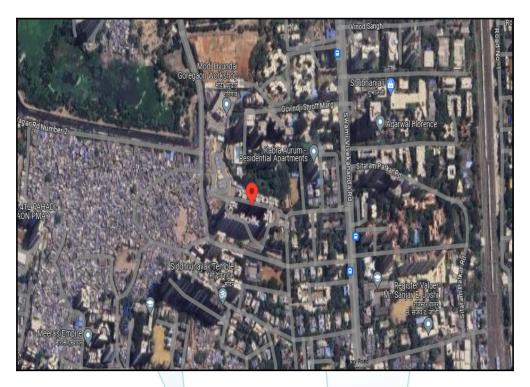

# Route Map of the property

Note: Red marks shows the exact location of the property