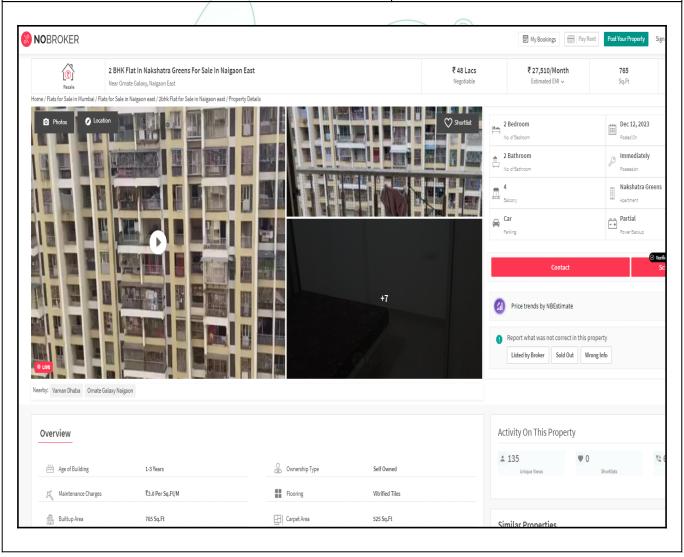

| Property                        | Residential Flat |
|---------------------------------|------------------|
| Source                          | Nobroker.com     |
| Area Type                       | Carpet           |
| Area                            | 525 Sq. Ft.      |
| Percentage                      | 20%              |
| Rate / Sq. feet on BuiltUp area | ₹ 7,619/-        |
| Floor                           | -                |