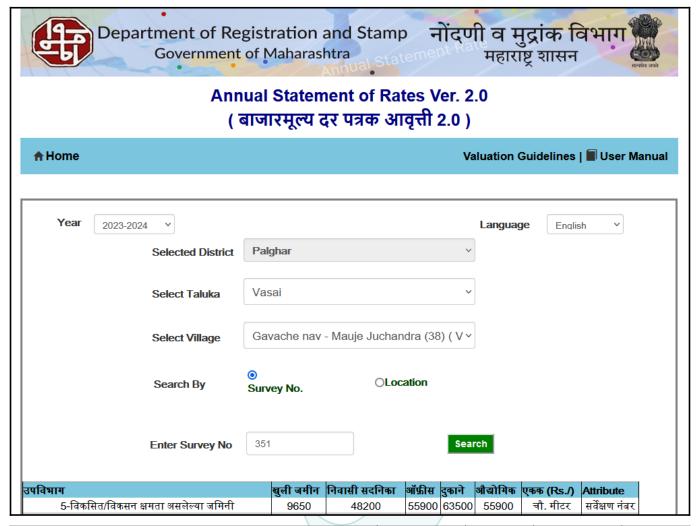

## **Ready Reckoner Rate**

| Stamp Duty Ready Reckoner Market Value Rate for Flat                      | 48200     |          |          |         |
|---------------------------------------------------------------------------|-----------|----------|----------|---------|
| Increase by 90% on Flat Located on 12 <sup>th</sup> Floor                 | 4820      |          |          |         |
| Stamp Duty Ready Reckoner Market Value Rate (After Increase/Decrease) (A) | 53,020.00 | Sq. Mtr. | 4,926.00 | Sq. Ft. |
| Stamp Duty Ready Reckoner Market value Rate for Land (B)                  | 9650      | ate      |          |         |
| The difference between land rate and building rate(A-B=C)                 | 43,370.00 | G        |          |         |
| Percentage after Depreciation as per table(D)                             | 100%      |          |          |         |
| Rate to be adopted after considering depreciation [B + (C X D)]           | 53,020.00 | Sq. Mtr. | 4,926.00 | Sq. Ft. |