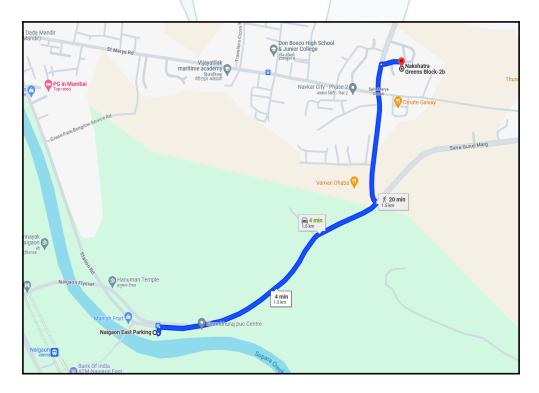

## **Route Map of the property**

Note: Red marks shows the exact location of the property

Longitude Latitude: 19°21'35.2"N 72°51'30.1"E

Note: The Blue line shows the route to site distance from nearest Railway Station (Naigaon - 1.5 Km.).