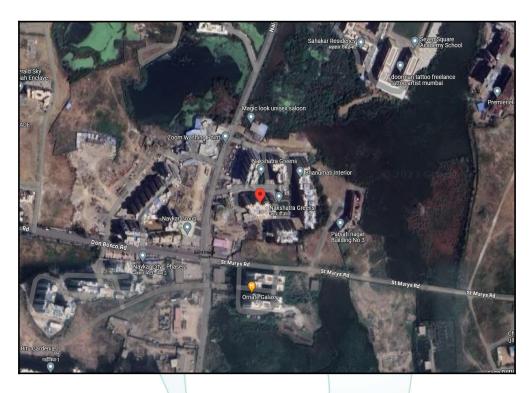

Latitude Longitude: 19°21'35.2"N 72°51'30.1"E

## **Route Map of the property**

Note: Red marks shows the exact location of the property

Longitude Latitude: 19°21'35.2"N 72°51'30.1"E

Note: The Blue line shows the route to site distance from nearest Railway Station (Naigaon - 1.5 Km.).