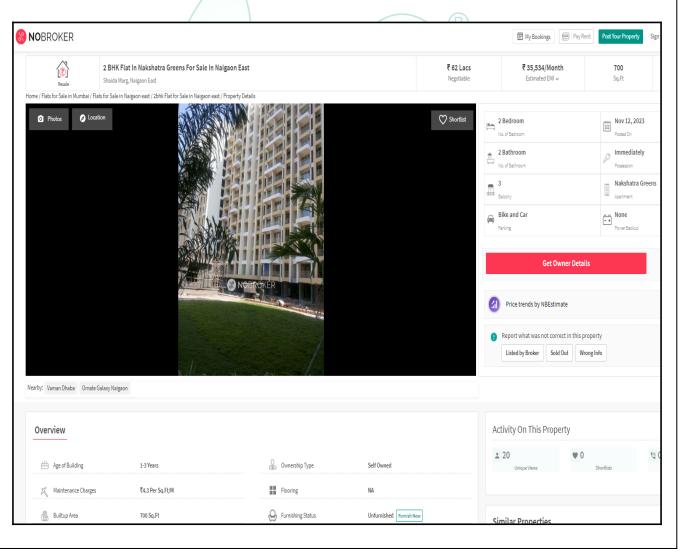

## **Price Indicator**

| Property                        | Residential Flat      |
|---------------------------------|-----------------------|
| Source                          | Nobroker.com          |
| Area Type                       | Built Up              |
| Area                            | 700 Sq. Ft.           |
| Rate / Sq. feet on BuiltUp area | ₹ 8,857/- per Sq. Ft. |
| Floor                           | -                     |

| Property                        | Residential Flat |
|---------------------------------|------------------|
| Source                          | Nobroker.com     |
| Area Type                       | Carpet           |
| Area                            | 525 Sq. Ft.      |
| Percentage                      | 20%              |
| Rate / Sq. feet on BuiltUp area | ₹ 7,619/-        |
| Floor                           | -                |