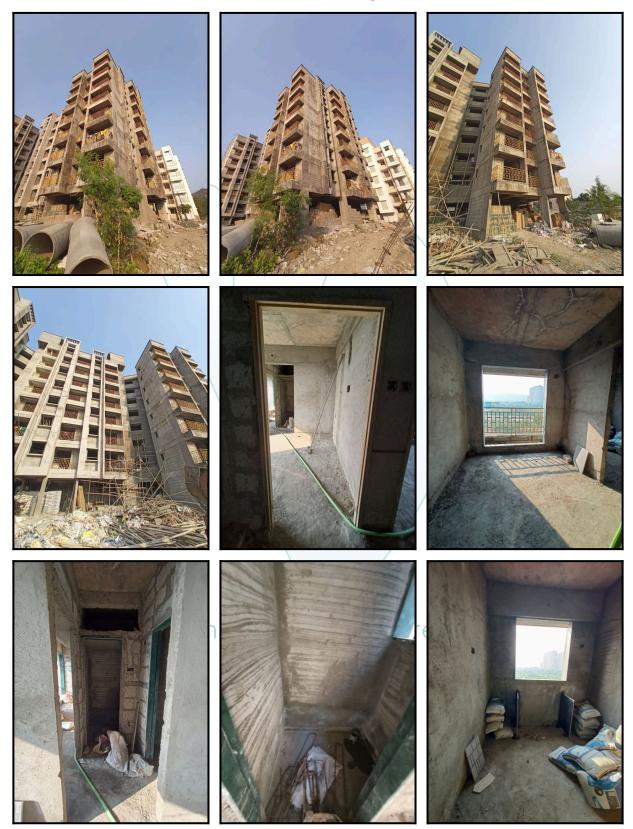

Considering various parameters recorded, existing economic scenario, and the information that is available with reference to the development of neighbourhood and method selected for valuation, we are of the opinion that, the property premises can be assessed for this particular purpose at ₹ 19,76,000.00 (Rupees Nineteen Lakh Seventy Six Thousand Only). As per Site Inspection 67% Construction Work is Completed.

### VALUATION REPORT (IN RESPECT OF FLAT)

|   | Gener                               | al                                                                                                                                                                                                 |                              | R                                                                                                                                                                                                                                                                                                                                                                                                                   |
|---|-------------------------------------|----------------------------------------------------------------------------------------------------------------------------------------------------------------------------------------------------|------------------------------|---------------------------------------------------------------------------------------------------------------------------------------------------------------------------------------------------------------------------------------------------------------------------------------------------------------------------------------------------------------------------------------------------------------------|
| 1 | Purpos                              | se for which the valuation is made                                                                                                                                                                 | :                            | To assess Fair Market Value of the property for Housing Loan Purpose.                                                                                                                                                                                                                                                                                                                                               |
| 2 | a)                                  | Date of inspection                                                                                                                                                                                 | :                            | 14.12.2023                                                                                                                                                                                                                                                                                                                                                                                                          |
|   | b)                                  | Date of which the valuation is made                                                                                                                                                                | :                            | 15.12.2023                                                                                                                                                                                                                                                                                                                                                                                                          |
| 3 | List of<br>I)<br>II)<br>III)<br>IV) | Realtors(The Promoter) And Mrs. Ashwini<br>Copy of RERA Certificate Document No<br>Estate Regulatory Authority.<br>Copy of Commencement Certificate Do<br>31.05.2021 issued by Maharashtra State I | Sha<br>b.P52<br>bcum<br>Road | MSRDC / SPA / BP - 245 / CC / 2021 / 595 Dated 31.05.202                                                                                                                                                                                                                                                                                                                                                            |
| 4 | with Ph                             | of the owner(s) and his / their address (es)<br>none no. (details of share of each owner in<br>f joint ownership)<br>Think.In                                                                      | nc                           | Mrs. Ashwini Shailesh Kadam & Mr. Shailesh Sitaram<br>Kadam<br>Residential Flat No. 704, 7 <sup>th</sup> Floor, Building No 1, Wing - B<br>"Vrundavan", Village - Arivali, Taluka - Panvel, District<br>Raigad, PIN Code - 410 221, State - Maharashtra, India.<br><u>Contact Person :</u><br>Ms. Pradnya (Sales Person)<br>Mobile No. 9137021200<br>Joint Ownership<br>Details of ownership share is not available |
| 5 |                                     | escription of the property (Including<br>nold / freehold etc.)                                                                                                                                     | :                            | The property is a Residential Flat located on 7 <sup>th</sup> Floor. The composition of Residential Flat is Living Room + Kitchen - Passage + Bathroom + WC + Balcony. ( <b>1 RK</b> ) The property is at 7.7 Km. distance from Railway Station Panvel.<br>At the time of inspection building was unde construction.                                                                                                |

|    | RCC Footing/Foundation                                                                                                                   | Complete    |     |                                 | RCC Plinth        |              | Complete                                                  |
|----|------------------------------------------------------------------------------------------------------------------------------------------|-------------|-----|---------------------------------|-------------------|--------------|-----------------------------------------------------------|
|    | Full Building Rcc                                                                                                                        | Complete    |     |                                 | Internal Brick V  | Vork         | Complete                                                  |
|    | External Brick Work                                                                                                                      | Complete    |     |                                 | Internal Plaster  | ring         | Complete                                                  |
|    | Total                                                                                                                                    | 67% work c  | omp | pleted                          |                   |              |                                                           |
| 6  | Location of property                                                                                                                     |             |     |                                 | ł                 |              |                                                           |
| a) | Plot No. / Survey No.                                                                                                                    |             | :   | New Survey N                    | No - 116/2        |              |                                                           |
| b) | Door No.                                                                                                                                 |             | :   | Residential Fl                  | at No. 704        |              |                                                           |
| C) | C.T.S. No. / Village                                                                                                                     |             | :   | Village - Ariva                 | ili, R            |              |                                                           |
| d) | Ward / Taluka                                                                                                                            |             | :   | Taluka - Panv                   | rel               |              |                                                           |
| e) | Mandal / District                                                                                                                        |             | :   | District - Raig                 | ad                |              |                                                           |
| f) | Date of issue and validity of layout of a map / plan                                                                                     | approved    | :   | / BP - 245 / C                  | C / 2021 / 595 Da | ated 31.05.2 | ,                                                         |
| g) | Approved map / plan issuing authority                                                                                                    |             | :   | Maharashtra                     | State Road Deve   | lopment Co   | rporation Limited                                         |
| h) | Whether genuineness or authenticity of map/ plan is verified                                                                             | of approved | :   | Yes                             |                   |              |                                                           |
| i) | Any other comments by our empanelle<br>on authentic of approved plan                                                                     | ed valuers  | :   | No                              |                   |              |                                                           |
| 7  | Postal address of the property                                                                                                           | <u> </u>    | :   | "Vrundavan                      |                   | ali, Taluka  | ing No 1, Wing -<br>- Panvel, Distric<br>arashtra, India. |
| 8  | City / Town                                                                                                                              |             |     |                                 |                   |              |                                                           |
|    | Residential area                                                                                                                         |             | :   | Yes                             |                   |              |                                                           |
|    | Commercial area                                                                                                                          |             |     | No                              |                   |              |                                                           |
|    | Industrial area Thi                                                                                                                      | nk.Inr      | 1:0 | Noate.                          | Create            |              |                                                           |
| 9  | Classification of the area                                                                                                               |             |     |                                 |                   |              |                                                           |
|    | i) High / Middle / Poor                                                                                                                  |             |     | Middle Class                    |                   |              |                                                           |
|    | ii) Urban / Semi Urban / Rura                                                                                                            |             |     | Urban                           |                   |              |                                                           |
| 10 | Coming under Corporation limit / Villag<br>Panchayat / Municipality                                                                      | је          | :   | Village - Ariva<br>Panvel Munic |                   |              |                                                           |
| 11 | Whether covered under any State / Ce<br>enactments (e.g., Urban Land Ceiling<br>notified under agency area/ scheduled<br>cantonment area | Act) or     | :   | No                              |                   |              |                                                           |
| 12 | Boundaries of the property                                                                                                               |             | :   | As p                            | oer site          | As p         | er Document                                               |
|    | North                                                                                                                                    |             |     | Build                           | ding - A          | Detai        | ls not available                                          |