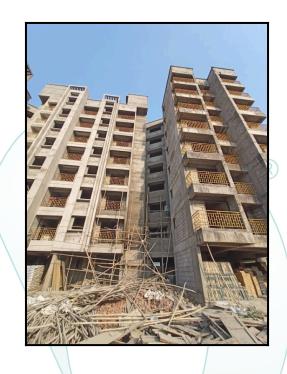

## VALUATION OPINION REPORT

This is to certify that the under construction property bearing Residential Flat No. 704, 7th Floor, Building No 1, Wing - B, "Vrundavan", Village - Arivali, Taluka - Panvel, District - Raigad, PIN Code - 410 221, State - Maharashtra, India belongs to Mrs. Ashwini Shailesh Kadam & Mr. Shailesh Sitaram Kadam.

Considering various parameters recorded, existing economic scenario, and the information that is available with reference to the development of neighbourhood and method selected for valuation, we are of the opinion that, the property premises can be assessed for this particular purpose at ₹ 19,76,000.00 (Rupees Nineteen Lakh Seventy Six Thousand Only). As per Site Inspection 67% Construction Work is Completed.