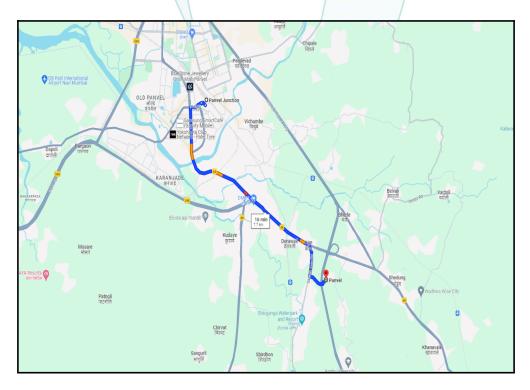

Latitude Longitude : 18°57'4.4"N 73°9'22.0"E

| South                                                                                                  | :                                                                                                                                                                                                                                                                                                                                                                                                                                     | Bungalows                                                                                                                                                                                                                                                                                                                                                                                                                        | Details not available                                                                                                                                                                                                                                                                                                                                                                                                                                                                                                                                                                                                                                                                                                                                                                                                                                                                                                                                                                                                                                                                                                                                                                                                                                                            |
|--------------------------------------------------------------------------------------------------------|---------------------------------------------------------------------------------------------------------------------------------------------------------------------------------------------------------------------------------------------------------------------------------------------------------------------------------------------------------------------------------------------------------------------------------------|----------------------------------------------------------------------------------------------------------------------------------------------------------------------------------------------------------------------------------------------------------------------------------------------------------------------------------------------------------------------------------------------------------------------------------|----------------------------------------------------------------------------------------------------------------------------------------------------------------------------------------------------------------------------------------------------------------------------------------------------------------------------------------------------------------------------------------------------------------------------------------------------------------------------------------------------------------------------------------------------------------------------------------------------------------------------------------------------------------------------------------------------------------------------------------------------------------------------------------------------------------------------------------------------------------------------------------------------------------------------------------------------------------------------------------------------------------------------------------------------------------------------------------------------------------------------------------------------------------------------------------------------------------------------------------------------------------------------------|
| East                                                                                                   | :                                                                                                                                                                                                                                                                                                                                                                                                                                     | Virat Nagari Building No. 2                                                                                                                                                                                                                                                                                                                                                                                                      | Details not available                                                                                                                                                                                                                                                                                                                                                                                                                                                                                                                                                                                                                                                                                                                                                                                                                                                                                                                                                                                                                                                                                                                                                                                                                                                            |
| West                                                                                                   | :                                                                                                                                                                                                                                                                                                                                                                                                                                     | Internal Road                                                                                                                                                                                                                                                                                                                                                                                                                    | Details not available                                                                                                                                                                                                                                                                                                                                                                                                                                                                                                                                                                                                                                                                                                                                                                                                                                                                                                                                                                                                                                                                                                                                                                                                                                                            |
| Dimensions of the site                                                                                 | :                                                                                                                                                                                                                                                                                                                                                                                                                                     | N. A. as property under conside a building.                                                                                                                                                                                                                                                                                                                                                                                      | eration is a Residential Flat in                                                                                                                                                                                                                                                                                                                                                                                                                                                                                                                                                                                                                                                                                                                                                                                                                                                                                                                                                                                                                                                                                                                                                                                                                                                 |
|                                                                                                        | :                                                                                                                                                                                                                                                                                                                                                                                                                                     | As per the Deed                                                                                                                                                                                                                                                                                                                                                                                                                  | As per Actuals                                                                                                                                                                                                                                                                                                                                                                                                                                                                                                                                                                                                                                                                                                                                                                                                                                                                                                                                                                                                                                                                                                                                                                                                                                                                   |
| North                                                                                                  | :                                                                                                                                                                                                                                                                                                                                                                                                                                     | -                                                                                                                                                                                                                                                                                                                                                                                                                                | -                                                                                                                                                                                                                                                                                                                                                                                                                                                                                                                                                                                                                                                                                                                                                                                                                                                                                                                                                                                                                                                                                                                                                                                                                                                                                |
| South                                                                                                  | :                                                                                                                                                                                                                                                                                                                                                                                                                                     | -                                                                                                                                                                                                                                                                                                                                                                                                                                | -                                                                                                                                                                                                                                                                                                                                                                                                                                                                                                                                                                                                                                                                                                                                                                                                                                                                                                                                                                                                                                                                                                                                                                                                                                                                                |
| East                                                                                                   | :                                                                                                                                                                                                                                                                                                                                                                                                                                     | -                                                                                                                                                                                                                                                                                                                                                                                                                                | -                                                                                                                                                                                                                                                                                                                                                                                                                                                                                                                                                                                                                                                                                                                                                                                                                                                                                                                                                                                                                                                                                                                                                                                                                                                                                |
| West                                                                                                   | :                                                                                                                                                                                                                                                                                                                                                                                                                                     | $\overline{\mathbb{R}}$                                                                                                                                                                                                                                                                                                                                                                                                          | -                                                                                                                                                                                                                                                                                                                                                                                                                                                                                                                                                                                                                                                                                                                                                                                                                                                                                                                                                                                                                                                                                                                                                                                                                                                                                |
| Extent of the site                                                                                     | • •                                                                                                                                                                                                                                                                                                                                                                                                                                   | Carpet Area in Sq. Ft. = 229.56<br>(Area as per Site measurement<br>Carpet Area in Sq. Ft. = 247.00<br>(Area As Per Agreement)<br>Built Up Area in Sq. Ft. = 271.7<br>(Carpet Area + 10%)                                                                                                                                                                                                                                        | <b>.)</b>                                                                                                                                                                                                                                                                                                                                                                                                                                                                                                                                                                                                                                                                                                                                                                                                                                                                                                                                                                                                                                                                                                                                                                                                                                                                        |
| Latitude Lonaitude & Co-ordinates of Flat                                                              |                                                                                                                                                                                                                                                                                                                                                                                                                                       |                                                                                                                                                                                                                                                                                                                                                                                                                                  |                                                                                                                                                                                                                                                                                                                                                                                                                                                                                                                                                                                                                                                                                                                                                                                                                                                                                                                                                                                                                                                                                                                                                                                                                                                                                  |
| Extent of the site considered for Valuation (least of 13A& 13B)                                        | :                                                                                                                                                                                                                                                                                                                                                                                                                                     | Carpet Area in Sq. Ft. = 247.0<br>( Area As Per Agreement)                                                                                                                                                                                                                                                                                                                                                                       | 0                                                                                                                                                                                                                                                                                                                                                                                                                                                                                                                                                                                                                                                                                                                                                                                                                                                                                                                                                                                                                                                                                                                                                                                                                                                                                |
| Whether occupied by the owner / tenant? If occupied by tenant since how long? Rent received per month. | :                                                                                                                                                                                                                                                                                                                                                                                                                                     | Building Under Construction                                                                                                                                                                                                                                                                                                                                                                                                      |                                                                                                                                                                                                                                                                                                                                                                                                                                                                                                                                                                                                                                                                                                                                                                                                                                                                                                                                                                                                                                                                                                                                                                                                                                                                                  |
| APARTMENT BUILDING                                                                                     |                                                                                                                                                                                                                                                                                                                                                                                                                                       |                                                                                                                                                                                                                                                                                                                                                                                                                                  |                                                                                                                                                                                                                                                                                                                                                                                                                                                                                                                                                                                                                                                                                                                                                                                                                                                                                                                                                                                                                                                                                                                                                                                                                                                                                  |
| Nature of the Apartment                                                                                | ÷                                                                                                                                                                                                                                                                                                                                                                                                                                     | Residential                                                                                                                                                                                                                                                                                                                                                                                                                      |                                                                                                                                                                                                                                                                                                                                                                                                                                                                                                                                                                                                                                                                                                                                                                                                                                                                                                                                                                                                                                                                                                                                                                                                                                                                                  |
| Location                                                                                               |                                                                                                                                                                                                                                                                                                                                                                                                                                       |                                                                                                                                                                                                                                                                                                                                                                                                                                  |                                                                                                                                                                                                                                                                                                                                                                                                                                                                                                                                                                                                                                                                                                                                                                                                                                                                                                                                                                                                                                                                                                                                                                                                                                                                                  |
| C.T.S. No. Think.Inr                                                                                   | 10                                                                                                                                                                                                                                                                                                                                                                                                                                    | vate.Create                                                                                                                                                                                                                                                                                                                                                                                                                      |                                                                                                                                                                                                                                                                                                                                                                                                                                                                                                                                                                                                                                                                                                                                                                                                                                                                                                                                                                                                                                                                                                                                                                                                                                                                                  |
| Block No.                                                                                              | :                                                                                                                                                                                                                                                                                                                                                                                                                                     | -                                                                                                                                                                                                                                                                                                                                                                                                                                |                                                                                                                                                                                                                                                                                                                                                                                                                                                                                                                                                                                                                                                                                                                                                                                                                                                                                                                                                                                                                                                                                                                                                                                                                                                                                  |
| Ward No.                                                                                               | :                                                                                                                                                                                                                                                                                                                                                                                                                                     | -                                                                                                                                                                                                                                                                                                                                                                                                                                |                                                                                                                                                                                                                                                                                                                                                                                                                                                                                                                                                                                                                                                                                                                                                                                                                                                                                                                                                                                                                                                                                                                                                                                                                                                                                  |
| Village / Municipality / Corporation                                                                   |                                                                                                                                                                                                                                                                                                                                                                                                                                       | Village - Arivali,<br>Panvel Municipal Council                                                                                                                                                                                                                                                                                                                                                                                   |                                                                                                                                                                                                                                                                                                                                                                                                                                                                                                                                                                                                                                                                                                                                                                                                                                                                                                                                                                                                                                                                                                                                                                                                                                                                                  |
| Door No., Street or Road (Pin Code)                                                                    | :                                                                                                                                                                                                                                                                                                                                                                                                                                     | Residential Flat No. 704, 7 <sup>th</sup> F<br><b>"Vrundavan"</b> , Village - Ariva<br>Raigad, PIN Code - 410 221, S                                                                                                                                                                                                                                                                                                             | li, Taluka - Panvel, District                                                                                                                                                                                                                                                                                                                                                                                                                                                                                                                                                                                                                                                                                                                                                                                                                                                                                                                                                                                                                                                                                                                                                                                                                                                    |
|                                                                                                        |                                                                                                                                                                                                                                                                                                                                                                                                                                       |                                                                                                                                                                                                                                                                                                                                                                                                                                  |                                                                                                                                                                                                                                                                                                                                                                                                                                                                                                                                                                                                                                                                                                                                                                                                                                                                                                                                                                                                                                                                                                                                                                                                                                                                                  |
| Description of the locality Residential /<br>Commercial / Mixed                                        | :                                                                                                                                                                                                                                                                                                                                                                                                                                     | Residential                                                                                                                                                                                                                                                                                                                                                                                                                      |                                                                                                                                                                                                                                                                                                                                                                                                                                                                                                                                                                                                                                                                                                                                                                                                                                                                                                                                                                                                                                                                                                                                                                                                                                                                                  |
|                                                                                                        | East West Dimensions of the site North South East West Extent of the site Extent of the site Latitude, Longitude & Co-ordinates of Flat Extent of the site considered for Valuation (least of 13A& 13B) Whether occupied by the owner / tenant? If occupied by tenant since how long? Rent received per month. APARTMENT BUILDING Nature of the Apartment Location C.T.S. No. Block No. Ward No. Village / Municipality / Corporation | East:West:Dimensions of the site:Dimensions of the site:North:South:East:West:Extent of the site:Latitude, Longitude & Co-ordinates of Flat:Extent of the site onsidered for Valuation (least of 13A& 13B):Whether occupied by the owner / tenant? If occupied by tenant since how long? Rent received per month.:APARTMENT BUILDING:Nature of the Apartment:Location:C.T.S. No.:Block No.:Village / Municipality / Corporation: | East       :       Virat Nagari Building No. 2         West       :       Internal Road         Dimensions of the site       :       N. A. as property under consider<br>a building.         :       As per the Deed         North       :       -         South       :       -         East       :       -         West       :       -         East       :       -         West       :       -         Extent of the site       :       Carpet Area in Sq. Ft. = 247.00<br>(Area as per Site measurement)         Built Up Area in Sq. Ft. = 247.00<br>(Area As Per Agreement)       Built Up Area in Sq. Ft. = 247.00<br>(Area As Per Agreement)         Latitude, Longitude & Co-ordinates of Flat       :       18°57'4.4"N 73°9'22.0"E         Extent of the site considered for Valuation (least<br>of 13A& 13B)       :       Carpet Area in Sq. Ft. = 247.00<br>(Area As Per Agreement)         Whether occupied by the owner / tenant? If<br>occupied by tenant since how long? Rent<br>received per month.       :       Building Under Construction         APARTMENT BUILDING       :       Building Under Construction       :         C.T.S. No.       :       .       .         Block No.       :       :       .         Ward No.       : <td< td=""></td<> |