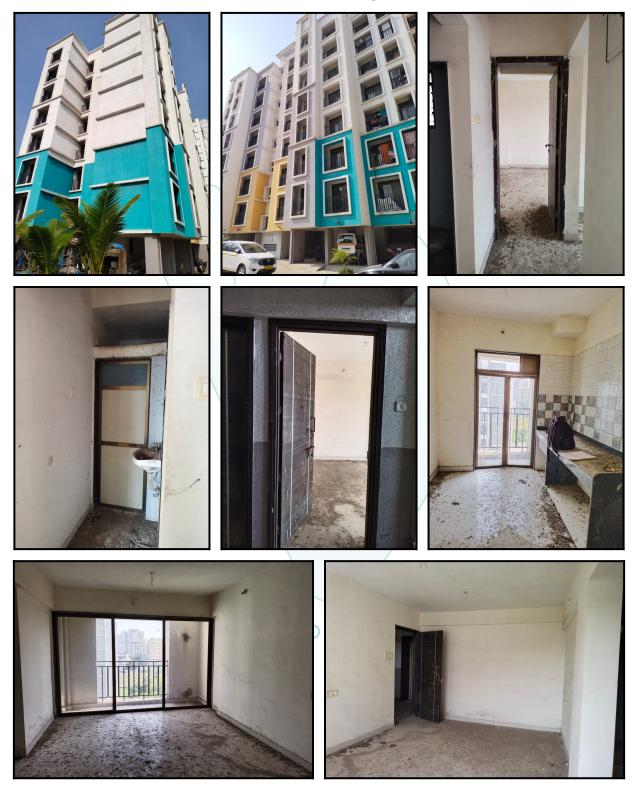

| Good                                        |
| Likely rental values in future                                                                                                                                                                                                     | ₹ 7000/- (Expected rented income per month) |
| Any likely income it may generate                                                                                                                                                                                                  | Rental Income                               |





# **Actual Site Photographs**







# **Actual Site Photographs**





# Think.Innovate.Create





# Route Map of the property



Note: Red marks shows the exact location of the property



#### Longitude Latitude: 19°9'52.5"N 73°2'40.0"E

Note: The Blue line shows the route to site distance from nearest Railway Station (Diva - 3 Km).



# **Ready Reckoner Rate**

|                                                                           |                                                                                | Dep             | oartment of Reg<br>Government of |                |                    | s नोंद               | णी व मु<br>महाराष्ट्र  | द्रांक विभाग<br>१ शासन |                                       |           |
|---------------------------------------------------------------------------|----------