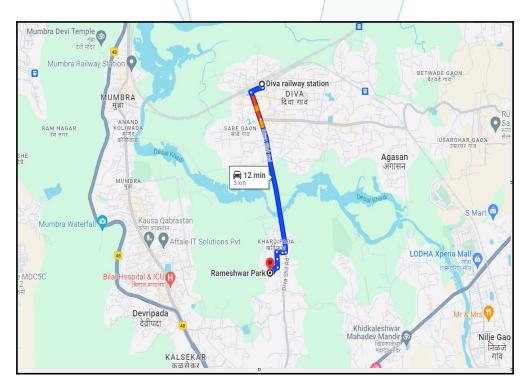

# Route Map of the property

Note: Red marks shows the exact location of the property

#### Longitude Latitude: 19°9'52.5"N 73°2'40.0"E

Note: The Blue line shows the route to site distance from nearest Railway Station (Diva - 3 Km).