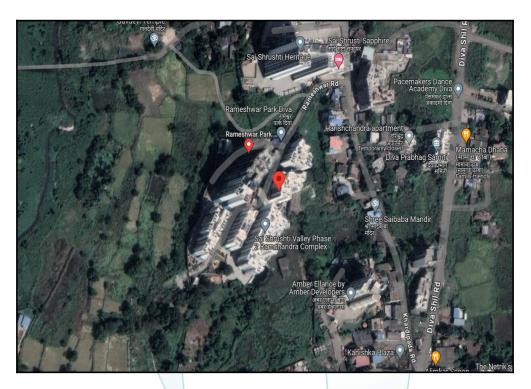

# Route Map of the property

Note: Red marks shows the exact location of the property

#### Longitude Latitude: 19°9'52.5"N 73°2'40.0"E

Note: The Blue line shows the route to site distance from nearest Railway Station (Diva - 3 Km).