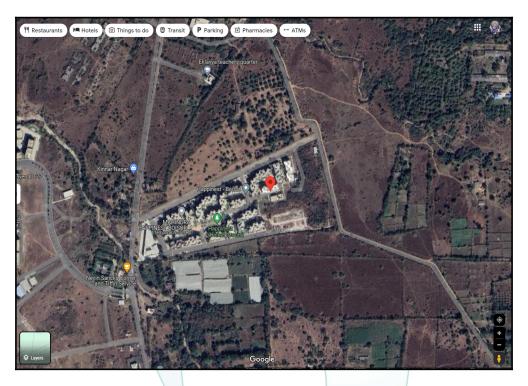

# Route Map of the property

Note: Red marks shows the exact location of the property