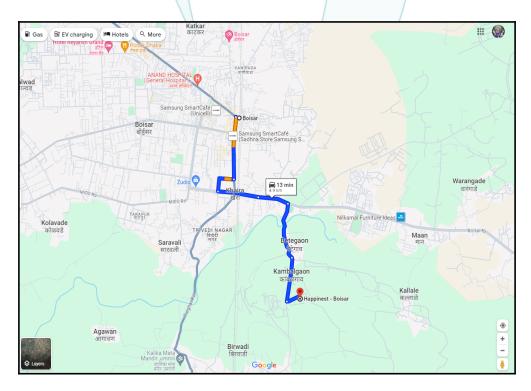

## Longitude Latitude: 19°46'13.8"N 72°46'21.5"E

Note: The Blue line shows the route to site distance from nearest Railway Station (Boisar - 4.9 Km.).