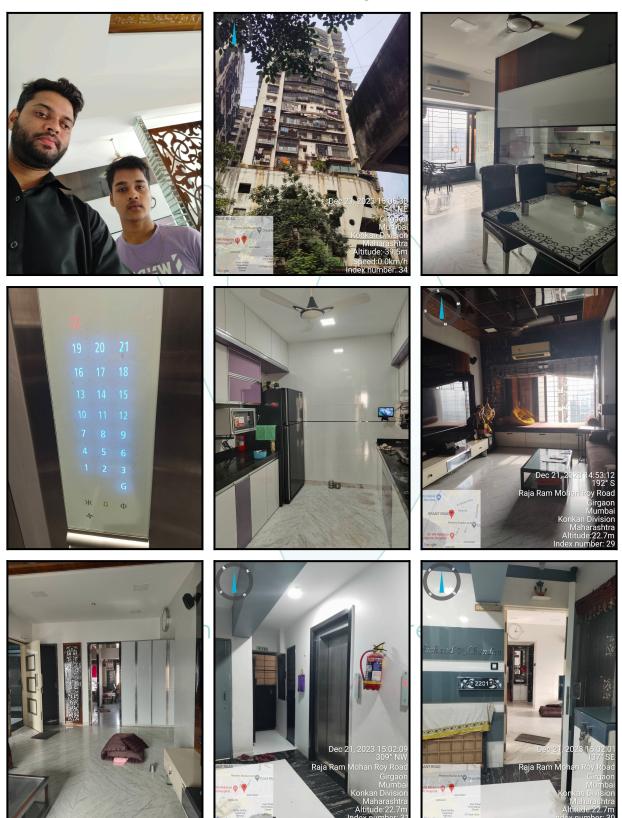

| Good                                        |
| Likely rental values in future                                                                                                                                                                                            | ₹ 79,000/- Expected rental income per month |
| Any likely income it may generate                                                                                                                                                                                         | Rental Income                               |





# **Actual Site Photographs**







# **Actual Site Photographs**



# Think.Innovate.Create







# Route Map of the property

Note: Red marks shows the exact location of the property



#### Longitude Latitude: 18°57'32.4"N 72°49'17.3"E

Note: The Blue line shows the route to site distance from nearest Railway Station (Grant Road - 950 M.).





# **Ready Reckoner Rate**

| Department of Re<br>Government                                     | gistration an<br>of Maharashti                                            |       | amp       | नोंदग  |             | द्रांक वि<br>ष्रू शासन | भाग       | स्वमेव जन्मे |
|--------------------------------------------------------------------|---------------------------------------------------------------------------|-------|-----------|--------|-------------|---------------------