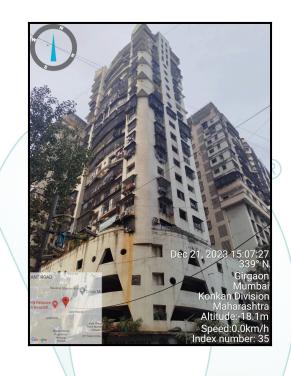

# Valuation Report of the Immovable Property



Details of the property under consideration:

Name of Owner : Mr. Mukesh Dalichand Chandan, Mrs. Chandrika Mukesh Chandan, Mr. Vikram Dalichand Chandan & Mrs. Mamta Vikram Chandan

Residential Flat No. 2201, 22<sup>nd</sup> Floor, **"Earth Sampann Co-op. Hsg. Soc. Ltd."**, 198/200, 10th Khetwadi Main Road, Municipality Ward No. D, Khetwadi, Girgaum, Taluka - Mumbai, District - Mumbai, PIN - 400 004, State - Maharashtra, India.

# Latitude Longitude : 18°57'32.4"N 72°49'17.3"E

Valuation Prepared for:

State Bank of India SME Fort Branch

Gresham House, Sir P. M. Road Branch, Fort, Mumbai - 400 001, State -Maharashtra, Country - India.



| ur Pan                       | India Prese                                                    | ence at :                         |