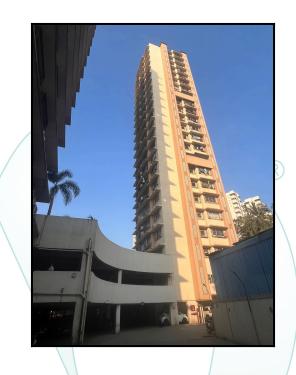

## Valuation Report of the Immovable Property



### Details of the property under consideration:

Name of Owner : Shubhangi Manish Vedak & Manish Sharad Kumar Vedak

Residential Flat No. 901, 9<sup>th</sup> Floor, Building No 1, Wing - C, **"Skyline Sparkle"**, Subhash Road, Opp WMI Cranes Limited, Village - Bhandup, Municipality Ward No. S, Nahur (West), Mumbai, Taluka - Kurla, District - Mumbai Subrub, 400078, State - Maharashtra, India.

## Latitude Longitude : 19°9'8.9"N 72°56'35.6"E

**Valuation Prepared for:** 

### State Bank of India RACPC- Chinchpokli

Retail Assets Centralised Processing Centre, Mumbai South Voltas House, 'A', 1st Floor, Dr. Ambedkar Road, Chinchpokli (East), Mumbai - 400 033, State -Maharashtra, Country - India.



| Our Pan India Presence at : |                              |