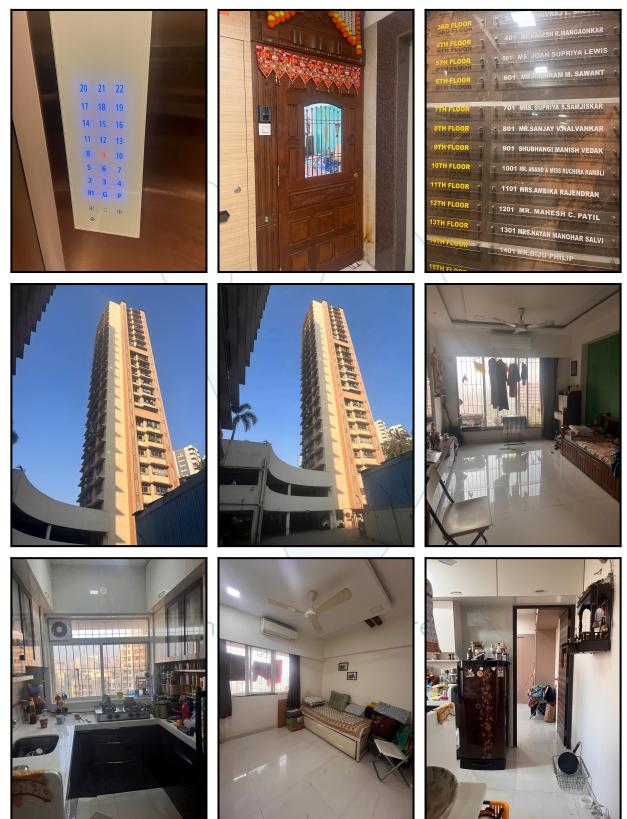

| Good                                          |
| Likely rental values in future                                                                                                                                                                                                     | ₹ 32,500/- (Expected rented income per month) |
| Any likely income it may generate                                                                                                                                                                                                  | Rental Income                                 |













## **Actual Site Photographs**





## Think.Innovate.Create





## Route Map of the property



Note: Red marks shows the exact location of the property



### Longitude Latitude: 19°9'8.9"N 72°56'35.6"E

Note: The Blue line shows the route to site distance from nearest Railway Station (Nahur - 650).



## **Ready Reckoner Rate**

| Department of Registration and Stamp<br>Government of Maharashtra<br>Government of Maharashtra |                 |       |                  |         |              |                          |                     |        |  |
|------------------------------------------------------------------------------------------------|-----------------|-------|------------------|---------|--------------|--------------------------|---------------------|--------|--|