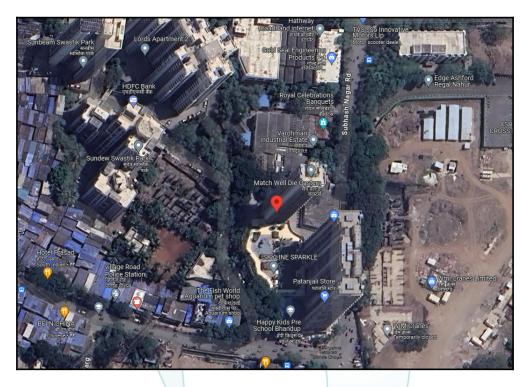

## Route Map of the property

Note: Red marks shows the exact location of the property

### Longitude Latitude: 19°9'8.9"N 72°56'35.6"E

Note: The Blue line shows the route to site distance from nearest Railway Station (Nahur - 650).