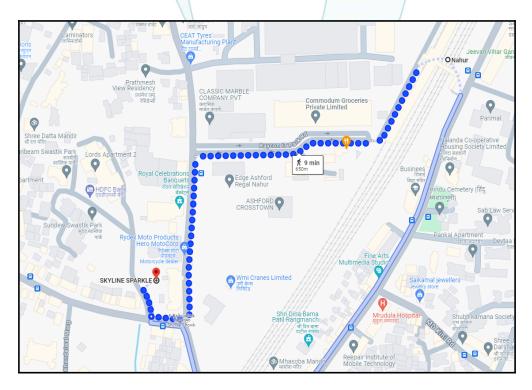

## Route Map of the property

Note: Red marks shows the exact location of the property

### Longitude Latitude: 19°9'8.9"N 72°56'35.6"E

Note: The Blue line shows the route to site distance from nearest Railway Station (Nahur - 650).