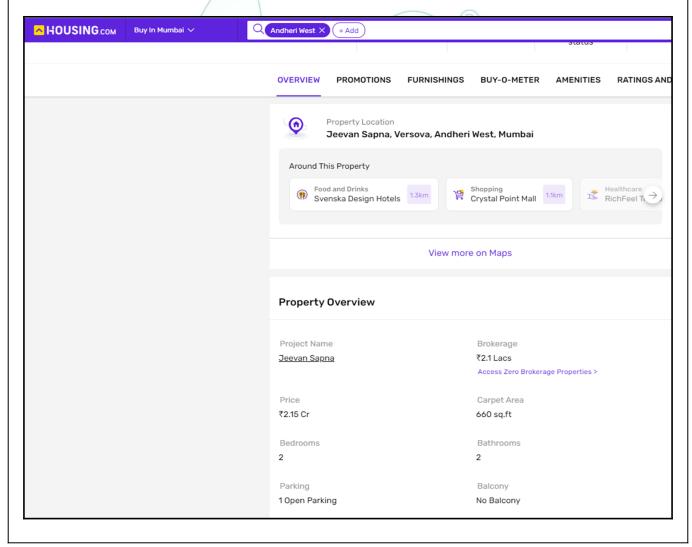

### **Details of the property under consideration:**

Name of Owner: Nisha Jayesh Mehta

Residential Flat No. 402, 4<sup>th</sup> Floor, Wing - B, **"Ruchita Tower"**, Mangesh Co-Op. Hsg. Soc. Ltd., Opp. Vikram Petrol Pump, Plot No. 7, Juhu Versova Link Road, Village - Versova, Taluka - Andheri, District - Mumbai Suburban, Andheri (West), Mumbai, PIN - 400 053, State - Maharashtra, India.

| 5  | Brief description of the property (Including Leasehold / freehold etc.)                                                                                   | :  | composition of Residential Fla                                                        | Flat located on 4 <sup>th</sup> Floor. The at is 2 Bedroom + Living Room oilet. The property is at 850 ersova.                                                                                                                                                                                                                                                                                                                                                                                                                                                                                                                                                                                                                                                                                                                                                                                                                                                                                                                                                                                                                                                                                                                                                                                                                                                                                                                                                                                                                                                                                                                                                                                                                                                                                                                                                                                                                                                                                                                                                                                                                 |
|----|-----------------------------------------------------------------------------------------------------------------------------------------------------------|----|---------------------------------------------------------------------------------------|--------------------------------------------------------------------------------------------------------------------------------------------------------------------------------------------------------------------------------------------------------------------------------------------------------------------------------------------------------------------------------------------------------------------------------------------------------------------------------------------------------------------------------------------------------------------------------------------------------------------------------------------------------------------------------------------------------------------------------------------------------------------------------------------------------------------------------------------------------------------------------------------------------------------------------------------------------------------------------------------------------------------------------------------------------------------------------------------------------------------------------------------------------------------------------------------------------------------------------------------------------------------------------------------------------------------------------------------------------------------------------------------------------------------------------------------------------------------------------------------------------------------------------------------------------------------------------------------------------------------------------------------------------------------------------------------------------------------------------------------------------------------------------------------------------------------------------------------------------------------------------------------------------------------------------------------------------------------------------------------------------------------------------------------------------------------------------------------------------------------------------|
| 6  | Location of property                                                                                                                                      |    |                                                                                       |                                                                                                                                                                                                                                                                                                                                                                                                                                                                                                                                                                                                                                                                                                                                                                                                                                                                                                                                                                                                                                                                                                                                                                                                                                                                                                                                                                                                                                                                                                                                                                                                                                                                                                                                                                                                                                                                                                                                                                                                                                                                                                                                |
| a) | Plot No. / Survey No.                                                                                                                                     | :  | Plot No - 7                                                                           |                                                                                                                                                                                                                                                                                                                                                                                                                                                                                                                                                                                                                                                                                                                                                                                                                                                                                                                                                                                                                                                                                                                                                                                                                                                                                                                                                                                                                                                                                                                                                                                                                                                                                                                                                                                                                                                                                                                                                                                                                                                                                                                                |
| b) | Door No.                                                                                                                                                  | :  | Residential Flat No. 402                                                              |                                                                                                                                                                                                                                                                                                                                                                                                                                                                                                                                                                                                                                                                                                                                                                                                                                                                                                                                                                                                                                                                                                                                                                                                                                                                                                                                                                                                                                                                                                                                                                                                                                                                                                                                                                                                                                                                                                                                                                                                                                                                                                                                |
| c) | C.T.S. No. / Village                                                                                                                                      | :  | CTS No - 1376, Village - Verso                                                        | ova                                                                                                                                                                                                                                                                                                                                                                                                                                                                                                                                                                                                                                                                                                                                                                                                                                                                                                                                                                                                                                                                                                                                                                                                                                                                                                                                                                                                                                                                                                                                                                                                                                                                                                                                                                                                                                                                                                                                                                                                                                                                                                                            |
| d) | Ward / Taluka                                                                                                                                             | :  | Taluka - Andheri                                                                      |                                                                                                                                                                                                                                                                                                                                                                                                                                                                                                                                                                                                                                                                                                                                                                                                                                                                                                                                                                                                                                                                                                                                                                                                                                                                                                                                                                                                                                                                                                                                                                                                                                                                                                                                                                                                                                                                                                                                                                                                                                                                                                                                |
| e) | Mandal / District                                                                                                                                         | :  | District - Mumbai Suburban                                                            |                                                                                                                                                                                                                                                                                                                                                                                                                                                                                                                                                                                                                                                                                                                                                                                                                                                                                                                                                                                                                                                                                                                                                                                                                                                                                                                                                                                                                                                                                                                                                                                                                                                                                                                                                                                                                                                                                                                                                                                                                                                                                                                                |
| f) | Date of issue and validity of layout of approved map / plan                                                                                               | :  | Copy of Approved Building Pla verified.                                               | n were not provided and not                                                                                                                                                                                                                                                                                                                                                                                                                                                                                                                                                                                                                                                                                                                                                                                                                                                                                                                                                                                                                                                                                                                                                                                                                                                                                                                                                                                                                                                                                                                                                                                                                                                                                                                                                                                                                                                                                                                                                                                                                                                                                                    |
| g) | Approved map / plan issuing authority                                                                                                                     | :  |                                                                                       |                                                                                                                                                                                                                                                                                                                                                                                                                                                                                                                                                                                                                                                                                                                                                                                                                                                                                                                                                                                                                                                                                                                                                                                                                                                                                                                                                                                                                                                                                                                                                                                                                                                                                                                                                                                                                                                                                                                                                                                                                                                                                                                                |
| h) | Whether genuineness or authenticity of approved map/ plan is verified                                                                                     | :  | N.A.                                                                                  |                                                                                                                                                                                                                                                                                                                                                                                                                                                                                                                                                                                                                                                                                                                                                                                                                                                                                                                                                                                                                                                                                                                                                                                                                                                                                                                                                                                                                                                                                                                                                                                                                                                                                                                                                                                                                                                                                                                                                                                                                                                                                                                                |
| i) | Any other comments by our empanelled valuers on authentic of approved plan                                                                                | :  | N.A.                                                                                  |                                                                                                                                                                                                                                                                                                                                                                                                                                                                                                                                                                                                                                                                                                                                                                                                                                                                                                                                                                                                                                                                                                                                                                                                                                                                                                                                                                                                                                                                                                                                                                                                                                                                                                                                                                                                                                                                                                                                                                                                                                                                                                                                |
| 7  | Postal address of the property                                                                                                                            | :  | Tower", Mangesh Co-Op. Hsg<br>Pump, Plot No. 7, Juhu Ve<br>Versova, Taluka - Andheri, | Physical Process of the Process of t |
| 8  | City / Town                                                                                                                                               |    | City - Andheri (West), Mumbai                                                         |                                                                                                                                                                                                                                                                                                                                                                                                                                                                                                                                                                                                                                                                                                                                                                                                                                                                                                                                                                                                                                                                                                                                                                                                                                                                                                                                                                                                                                                                                                                                                                                                                                                                                                                                                                                                                                                                                                                                                                                                                                                                                                                                |
|    | Residential area                                                                                                                                          | :  | Yes                                                                                   |                                                                                                                                                                                                                                                                                                                                                                                                                                                                                                                                                                                                                                                                                                                                                                                                                                                                                                                                                                                                                                                                                                                                                                                                                                                                                                                                                                                                                                                                                                                                                                                                                                                                                                                                                                                                                                                                                                                                                                                                                                                                                                                                |
|    | Commercial area                                                                                                                                           | (: | No                                                                                    |                                                                                                                                                                                                                                                                                                                                                                                                                                                                                                                                                                                                                                                                                                                                                                                                                                                                                                                                                                                                                                                                                                                                                                                                                                                                                                                                                                                                                                                                                                                                                                                                                                                                                                                                                                                                                                                                                                                                                                                                                                                                                                                                |
|    | Industrial area                                                                                                                                           | :  | No                                                                                    |                                                                                                                                                                                                                                                                                                                                                                                                                                                                                                                                                                                                                                                                                                                                                                                                                                                                                                                                                                                                                                                                                                                                                                                                                                                                                                                                                                                                                                                                                                                                                                                                                                                                                                                                                                                                                                                                                                                                                                                                                                                                                                                                |
| 9  | Classification of the area                                                                                                                                | 10 | vate.Create                                                                           |                                                                                                                                                                                                                                                                                                                                                                                                                                                                                                                                                                                                                                                                                                                                                                                                                                                                                                                                                                                                                                                                                                                                                                                                                                                                                                                                                                                                                                                                                                                                                                                                                                                                                                                                                                                                                                                                                                                                                                                                                                                                                                                                |
|    | i) High / Middle / Poor                                                                                                                                   |    | Middle Class                                                                          |                                                                                                                                                                                                                                                                                                                                                                                                                                                                                                                                                                                                                                                                                                                                                                                                                                                                                                                                                                                                                                                                                                                                                                                                                                                                                                                                                                                                                                                                                                                                                                                                                                                                                                                                                                                                                                                                                                                                                                                                                                                                                                                                |
|    | ii) Urban / Semi Urban / Rura                                                                                                                             |    | Urban                                                                                 |                                                                                                                                                                                                                                                                                                                                                                                                                                                                                                                                                                                                                                                                                                                                                                                                                                                                                                                                                                                                                                                                                                                                                                                                                                                                                                                                                                                                                                                                                                                                                                                                                                                                                                                                                                                                                                                                                                                                                                                                                                                                                                                                |
| 10 | Coming under Corporation limit / Village<br>Panchayat / Municipality                                                                                      | :  | Village - Versova<br>Municipal Corporation of Great                                   | er Mumbai (MCGM)                                                                                                                                                                                                                                                                                                                                                                                                                                                                                                                                                                                                                                                                                                                                                                                                                                                                                                                                                                                                                                                                                                                                                                                                                                                                                                                                                                                                                                                                                                                                                                                                                                                                                                                                                                                                                                                                                                                                                                                                                                                                                                               |
| 11 | Whether covered under any State / Central Govt. enactments (e.g., Urban Land Ceiling Act) or notified under agency area/ scheduled area / cantonment area | :  | No                                                                                    |                                                                                                                                                                                                                                                                                                                                                                                                                                                                                                                                                                                                                                                                                                                                                                                                                                                                                                                                                                                                                                                                                                                                                                                                                                                                                                                                                                                                                                                                                                                                                                                                                                                                                                                                                                                                                                                                                                                                                                                                                                                                                                                                |
| 12 | Boundaries of the property                                                                                                                                | :  | As per site                                                                           | As per Document                                                                                                                                                                                                                                                                                                                                                                                                                                                                                                                                                                                                                                                                                                                                                                                                                                                                                                                                                                                                                                                                                                                                                                                                                                                                                                                                                                                                                                                                                                                                                                                                                                                                                                                                                                                                                                                                                                                                                                                                                                                                                                                |
|    | North                                                                                                                                                     | :  | Mangesh CHSL                                                                          | D. P. Road (Proposed)                                                                                                                                                                                                                                                                                                                                                                                                                                                                                                                                                                                                                                                                                                                                                                                                                                                                                                                                                                                                                                                                                                                                                                                                                                                                                                                                                                                                                                                                                                                                                                                                                                                                                                                                                                                                                                                                                                                                                                                                                                                                                                          |