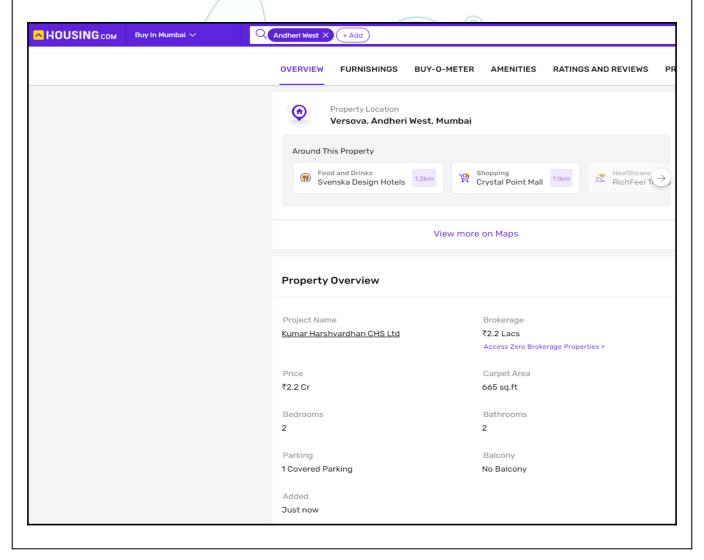

### **Details of the property under consideration:**

Name of Owner: Nisha Jayesh Mehta

Residential Flat No. 402, 4<sup>th</sup> Floor, Wing - B, **"Ruchita Tower"**, Mangesh Co-Op. Hsg. Soc. Ltd., Opp. Vikram Petrol Pump, Plot No. 7, Juhu Versova Link Road, Village - Versova, Taluka - Andheri, District - Mumbai Suburban, Andheri (West), Mumbai, PIN - 400 053, State - Maharashtra, India.

| 5  | Brief description of the property (Including Leasehold / freehold etc.)                                                                                   | :  | composition of Residential Fla                                                        | Flat located on 4 <sup>th</sup> Floor. The at is 2 Bedroom + Living Room oilet. The property is at 850 ersova.                                                                                                                                                                                                                                                                                                                                                                                                                                                                                                                                                                                                                                                                                                                                                                                                                                                                                                                                                                                                                                                                                                                                                                                                                                                                                                                                                                                                                                                                                                                                                                                                                                                                                                                                                                                                                                                                                                                                                                                                                 |
|----|-----------------------------------------------------------------------------------------------------------------------------------------------------------|----|---------------------------------------------------------------------------------------|--------------------------------------------------------------------------------------------------------------------------------------------------------------------------------------------------------------------------------------------------------------------------------------------------------------------------------------------------------------------------------------------------------------------------------------------------------------------------------------------------------------------------------------------------------------------------------------------------------------------------------------------------------------------------------------------------------------------------------------------------------------------------------------------------------------------------------------------------------------------------------------------------------------------------------------------------------------------------------------------------------------------------------------------------------------------------------------------------------------------------------------------------------------------------------------------------------------------------------------------------------------------------------------------------------------------------------------------------------------------------------------------------------------------------------------------------------------------------------------------------------------------------------------------------------------------------------------------------------------------------------------------------------------------------------------------------------------------------------------------------------------------------------------------------------------------------------------------------------------------------------------------------------------------------------------------------------------------------------------------------------------------------------------------------------------------------------------------------------------------------------|
| 6  | Location of property                                                                                                                                      |    |                                                                                       |                                                                                                                                                                                                                                                                                                                                                                                                                                                                                                                                                                                                                                                                                                                                                                                                                                                                                                                                                                                                                                                                                                                                                                                                                                                                                                                                                                                                                                                                                                                                                                                                                                                                                                                                                                                                                                                                                                                                                                                                                                                                                                                                |
| a) | Plot No. / Survey No.                                                                                                                                     | :  | Plot No - 7                                                                           |                                                                                                                                                                                                                                                                                                                                                                                                                                                                                                                                                                                                                                                                                                                                                                                                                                                                                                                                                                                                                                                                                                                                                                                                                                                                                                                                                                                                                                                                                                                                                                                                                                                                                                                                                                                                                                                                                                                                                                                                                                                                                                                                |
| b) | Door No.                                                                                                                                                  | :  | Residential Flat No. 402                                                              |                                                                                                                                                                                                                                                                                                                                                                                                                                                                                                                                                                                                                                                                                                                                                                                                                                                                                                                                                                                                                                                                                                                                                                                                                                                                                                                                                                                                                                                                                                                                                                                                                                                                                                                                                                                                                                                                                                                                                                                                                                                                                                                                |
| c) | C.T.S. No. / Village                                                                                                                                      | :  | CTS No - 1376, Village - Verso                                                        | ova                                                                                                                                                                                                                                                                                                                                                                                                                                                                                                                                                                                                                                                                                                                                                                                                                                                                                                                                                                                                                                                                                                                                                                                                                                                                                                                                                                                                                                                                                                                                                                                                                                                                                                                                                                                                                                                                                                                                                                                                                                                                                                                            |
| d) | Ward / Taluka                                                                                                                                             | :  | Taluka - Andheri                                                                      |                                                                                                                                                                                                                                                                                                                                                                                                                                                                                                                                                                                                                                                                                                                                                                                                                                                                                                                                                                                                                                                                                                                                                                                                                                                                                                                                                                                                                                                                                                                                                                                                                                                                                                                                                                                                                                                                                                                                                                                                                                                                                                                                |
| e) | Mandal / District                                                                                                                                         | :  | District - Mumbai Suburban                                                            |                                                                                                                                                                                                                                                                                                                                                                                                                                                                                                                                                                                                                                                                                                                                                                                                                                                                                                                                                                                                                                                                                                                                                                                                                                                                                                                                                                                                                                                                                                                                                                                                                                                                                                                                                                                                                                                                                                                                                                                                                                                                                                                                |
| f) | Date of issue and validity of layout of approved map / plan                                                                                               | :  | Copy of Approved Building Pla verified.                                               | n were not provided and not                                                                                                                                                                                                                                                                                                                                                                                                                                                                                                                                                                                                                                                                                                                                                                                                                                                                                                                                                                                                                                                                                                                                                                                                                                                                                                                                                                                                                                                                                                                                                                                                                                                                                                                                                                                                                                                                                                                                                                                                                                                                                                    |
| g) | Approved map / plan issuing authority                                                                                                                     | :  |                                                                                       |                                                                                                                                                                                                                                                                                                                                                                                                                                                                                                                                                                                                                                                                                                                                                                                                                                                                                                                                                                                                                                                                                                                                                                                                                                                                                                                                                                                                                                                                                                                                                                                                                                                                                                                                                                                                                                                                                                                                                                                                                                                                                                                                |
| h) | Whether genuineness or authenticity of approved map/ plan is verified                                                                                     | :  | N.A.                                                                                  |                                                                                                                                                                                                                                                                                                                                                                                                                                                                                                                                                                                                                                                                                                                                                                                                                                                                                                                                                                                                                                                                                                                                                                                                                                                                                                                                                                                                                                                                                                                                                                                                                                                                                                                                                                                                                                                                                                                                                                                                                                                                                                                                |
| i) | Any other comments by our empanelled valuers on authentic of approved plan                                                                                | :  | N.A.                                                                                  |                                                                                                                                                                                                                                                                                                                                                                                                                                                                                                                                                                                                                                                                                                                                                                                                                                                                                                                                                                                                                                                                                                                                                                                                                                                                                                                                                                                                                                                                                                                                                                                                                                                                                                                                                                                                                                                                                                                                                                                                                                                                                                                                |
| 7  | Postal address of the property                                                                                                                            | :  | Tower", Mangesh Co-Op. Hsg<br>Pump, Plot No. 7, Juhu Ve<br>Versova, Taluka - Andheri, | Physical Process of the Process of t |
| 8  | City / Town                                                                                                                                               |    | City - Andheri (West), Mumbai                                                         |                                                                                                                                                                                                                                                                                                                                                                                                                                                                                                                                                                                                                                                                                                                                                                                                                                                                                                                                                                                                                                                                                                                                                                                                                                                                                                                                                                                                                                                                                                                                                                                                                                                                                                                                                                                                                                                                                                                                                                                                                                                                                                                                |
|    | Residential area                                                                                                                                          | :  | Yes                                                                                   |                                                                                                                                                                                                                                                                                                                                                                                                                                                                                                                                                                                                                                                                                                                                                                                                                                                                                                                                                                                                                                                                                                                                                                                                                                                                                                                                                                                                                                                                                                                                                                                                                                                                                                                                                                                                                                                                                                                                                                                                                                                                                                                                |
|    | Commercial area                                                                                                                                           | (: | No                                                                                    |                                                                                                                                                                                                                                                                                                                                                                                                                                                                                                                                                                                                                                                                                                                                                                                                                                                                                                                                                                                                                                                                                                                                                                                                                                                                                                                                                                                                                                                                                                                                                                                                                                                                                                                                                                                                                                                                                                                                                                                                                                                                                                                                |
|    | Industrial area                                                                                                                                           | :  | No                                                                                    |                                                                                                                                                                                                                                                                                                                                                                                                                                                                                                                                                                                                                                                                                                                                                                                                                                                                                                                                                                                                                                                                                                                                                                                                                                                                                                                                                                                                                                                                                                                                                                                                                                                                                                                                                                                                                                                                                                                                                                                                                                                                                                                                |
| 9  | Classification of the area                                                                                                                                | 10 | vate.Create                                                                           |                                                                                                                                                                                                                                                                                                                                                                                                                                                                                                                                                                                                                                                                                                                                                                                                                                                                                                                                                                                                                                                                                                                                                                                                                                                                                                                                                                                                                                                                                                                                                                                                                                                                                                                                                                                                                                                                                                                                                                                                                                                                                                                                |
|    | i) High / Middle / Poor                                                                                                                                   |    | Middle Class                                                                          |                                                                                                                                                                                                                                                                                                                                                                                                                                                                                                                                                                                                                                                                                                                                                                                                                                                                                                                                                                                                                                                                                                                                                                                                                                                                                                                                                                                                                                                                                                                                                                                                                                                                                                                                                                                                                                                                                                                                                                                                                                                                                                                                |
|    | ii) Urban / Semi Urban / Rura                                                                                                                             |    | Urban                                                                                 |                                                                                                                                                                                                                                                                                                                                                                                                                                                                                                                                                                                                                                                                                                                                                                                                                                                                                                                                                                                                                                                                                                                                                                                                                                                                                                                                                                                                                                                                                                                                                                                                                                                                                                                                                                                                                                                                                                                                                                                                                                                                                                                                |
| 10 | Coming under Corporation limit / Village<br>Panchayat / Municipality                                                                                      | :  | Village - Versova<br>Municipal Corporation of Great                                   | er Mumbai (MCGM)                                                                                                                                                                                                                                                                                                                                                                                                                                                                                                                                                                                                                                                                                                                                                                                                                                                                                                                                                                                                                                                                                                                                                                                                                                                                                                                                                                                                                                                                                                                                                                                                                                                                                                                                                                                                                                                                                                                                                                                                                                                                                                               |
| 11 | Whether covered under any State / Central Govt. enactments (e.g., Urban Land Ceiling Act) or notified under agency area/ scheduled area / cantonment area | :  | No                                                                                    |                                                                                                                                                                                                                                                                                                                                                                                                                                                                                                                                                                                                                                                                                                                                                                                                                                                                                                                                                                                                                                                                                                                                                                                                                                                                                                                                                                                                                                                                                                                                                                                                                                                                                                                                                                                                                                                                                                                                                                                                                                                                                                                                |
| 12 | Boundaries of the property                                                                                                                                | :  | As per site                                                                           | As per Document                                                                                                                                                                                                                                                                                                                                                                                                                                                                                                                                                                                                                                                                                                                                                                                                                                                                                                                                                                                                                                                                                                                                                                                                                                                                                                                                                                                                                                                                                                                                                                                                                                                                                                                                                                                                                                                                                                                                                                                                                                                                                                                |
|    | North                                                                                                                                                     | :  | Mangesh CHSL                                                                          | D. P. Road (Proposed)                                                                                                                                                                                                                                                                                                                                                                                                                                                                                                                                                                                                                                                                                                                                                                                                                                                                                                                                                                                                                                                                                                                                                                                                                                                                                                                                                                                                                                                                                                                                                                                                                                                                                                                                                                                                                                                                                                                                                                                                                                                                                                          |