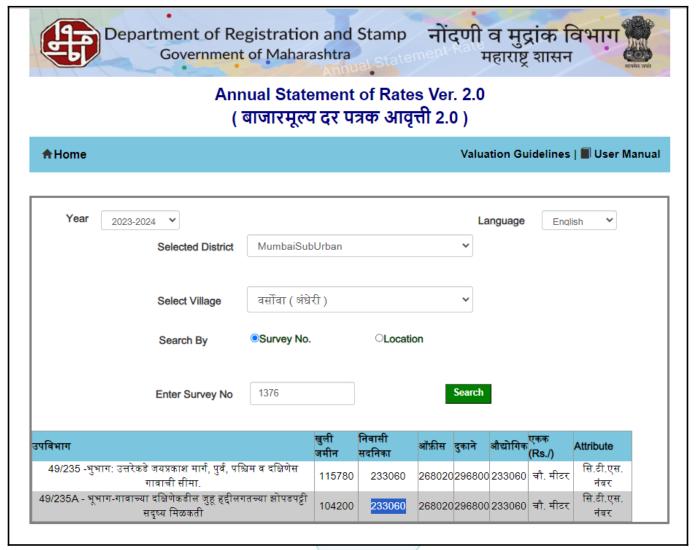

### **VALUATION REPORT (IN RESPECT OF FLAT)**

|   | Gener                                                                                                                                                                                                                                                                                                                                                     | al /                                                               |                                                                                              | R                                                                                                                                                                                                                                                                                                                                                                                                                                         |  |  |
|---|-----------------------------------------------------------------------------------------------------------------------------------------------------------------------------------------------------------------------------------------------------------------------------------------------------------------------------------------------------------|--------------------------------------------------------------------|----------------------------------------------------------------------------------------------|-------------------------------------------------------------------------------------------------------------------------------------------------------------------------------------------------------------------------------------------------------------------------------------------------------------------------------------------------------------------------------------------------------------------------------------------|--|--|
| 1 | Purpos                                                                                                                                                                                                                                                                                                                                                    | se for which the valuation is made                                 | :                                                                                            | To assess Fair Market Value of the property for SARFAESI Securitisation And Reconstruction Of Financial Assets And Enforcement Of Security Interest Act, 2002 Purpose.                                                                                                                                                                                                                                                                    |  |  |
| 2 | a)                                                                                                                                                                                                                                                                                                                                                        | Date of inspection                                                 | :                                                                                            | 09.12.2023                                                                                                                                                                                                                                                                                                                                                                                                                                |  |  |
|   | b)                                                                                                                                                                                                                                                                                                                                                        | Date of which the valuation is made                                | :                                                                                            | 12.12.2023                                                                                                                                                                                                                                                                                                                                                                                                                                |  |  |
| 3 | <ul> <li>List of documents produced for perusal:         <ul> <li>Copy of Deed Of Declaration Dated 01.07.2009 between M/s. Ruchita Enterprises(The Promoter) And Misha Jayesh Mehta(The Purchaser).</li> </ul> </li> <li>Copy of Agreement Dated 27.10.1997 between M/s. Ruchita Enterprises(The Owner) And Mrs. Nisha Jay Mehta(The Member).</li> </ul> |                                                                    |                                                                                              |                                                                                                                                                                                                                                                                                                                                                                                                                                           |  |  |
|   | III)                                                                                                                                                                                                                                                                                                                                                      |                                                                    | ated                                                                                         | 25.11.2008 And Mrs. Nisha Jayesh Mehta(The Purchaser).                                                                                                                                                                                                                                                                                                                                                                                    |  |  |
|   | IV)                                                                                                                                                                                                                                                                                                                                                       | Copy of Commencement Certificate No Corporation of Greater Mumbai. | Copy of Commencement Certificate No.CE / 4888 / WS / AK Dated 05.05.1993 issued by Municipal |                                                                                                                                                                                                                                                                                                                                                                                                                                           |  |  |
|   | V)                                                                                                                                                                                                                                                                                                                                                        | Copy of Previous Valuation Report Date Ltd                         | d 29                                                                                         | 0.01.2015issued by Mahesh Shetty Consultants & Valuer Pvt.                                                                                                                                                                                                                                                                                                                                                                                |  |  |
| 4 | Name of the owner(s) and his / their address (es) with Phone no. (details of share of each owner in case of joint ownership)  Think.Inr                                                                                                                                                                                                                   |                                                                    |                                                                                              | Residential Flat No. 402, 4 <sup>th</sup> Floor, Wing - B, "Ruchita Tower", Mangesh Co-Op. Hsg. Soc. Ltd., Opp. Vikram Petrol Pump, Plot No. 7, Juhu Versova Link Road, Village - Versova, Taluka - Andheri, District - Mumbai Suburban, Andheri (West), Mumbai, PIN - 400 053, State - Maharashtra, India.  Contact Person: Mr. Ram Prajapati (Staff) Mobile No. 9136685263  Joint Ownership Details of ownership share is not available |  |  |

| 5  | Brief description of the property (Including Leasehold / freehold etc.)                                                                                   | :  | composition of Residential Fla                                                        | Flat located on 4 <sup>th</sup> Floor. The at is 2 Bedroom + Living Room oilet. The property is at 850 ersova.                                                                                                                                                                                                                                                                                                                                                                                                                                                                                                                                                                                                                                                                                                                                                                                                                                                                                                                                                                                                                                                                                                                                                                                                                                                                                                                                                                                                                                                                                                                                                                                                                                                                                                                                                                                                                                                                                                                                                                                                                 |
|----|-----------------------------------------------------------------------------------------------------------------------------------------------------------|----|---------------------------------------------------------------------------------------|--------------------------------------------------------------------------------------------------------------------------------------------------------------------------------------------------------------------------------------------------------------------------------------------------------------------------------------------------------------------------------------------------------------------------------------------------------------------------------------------------------------------------------------------------------------------------------------------------------------------------------------------------------------------------------------------------------------------------------------------------------------------------------------------------------------------------------------------------------------------------------------------------------------------------------------------------------------------------------------------------------------------------------------------------------------------------------------------------------------------------------------------------------------------------------------------------------------------------------------------------------------------------------------------------------------------------------------------------------------------------------------------------------------------------------------------------------------------------------------------------------------------------------------------------------------------------------------------------------------------------------------------------------------------------------------------------------------------------------------------------------------------------------------------------------------------------------------------------------------------------------------------------------------------------------------------------------------------------------------------------------------------------------------------------------------------------------------------------------------------------------|
| 6  | Location of property                                                                                                                                      |    |                                                                                       |                                                                                                                                                                                                                                                                                                                                                                                                                                                                                                                                                                                                                                                                                                                                                                                                                                                                                                                                                                                                                                                                                                                                                                                                                                                                                                                                                                                                                                                                                                                                                                                                                                                                                                                                                                                                                                                                                                                                                                                                                                                                                                                                |
| a) | Plot No. / Survey No.                                                                                                                                     | :  | Plot No - 7                                                                           |                                                                                                                                                                                                                                                                                                                                                                                                                                                                                                                                                                                                                                                                                                                                                                                                                                                                                                                                                                                                                                                                                                                                                                                                                                                                                                                                                                                                                                                                                                                                                                                                                                                                                                                                                                                                                                                                                                                                                                                                                                                                                                                                |
| b) | Door No.                                                                                                                                                  | :  | Residential Flat No. 402                                                              |                                                                                                                                                                                                                                                                                                                                                                                                                                                                                                                                                                                                                                                                                                                                                                                                                                                                                                                                                                                                                                                                                                                                                                                                                                                                                                                                                                                                                                                                                                                                                                                                                                                                                                                                                                                                                                                                                                                                                                                                                                                                                                                                |
| c) | C.T.S. No. / Village                                                                                                                                      | :  | CTS No - 1376, Village - Verso                                                        | ova                                                                                                                                                                                                                                                                                                                                                                                                                                                                                                                                                                                                                                                                                                                                                                                                                                                                                                                                                                                                                                                                                                                                                                                                                                                                                                                                                                                                                                                                                                                                                                                                                                                                                                                                                                                                                                                                                                                                                                                                                                                                                                                            |
| d) | Ward / Taluka                                                                                                                                             | :  | Taluka - Andheri                                                                      |                                                                                                                                                                                                                                                                                                                                                                                                                                                                                                                                                                                                                                                                                                                                                                                                                                                                                                                                                                                                                                                                                                                                                                                                                                                                                                                                                                                                                                                                                                                                                                                                                                                                                                                                                                                                                                                                                                                                                                                                                                                                                                                                |
| e) | Mandal / District                                                                                                                                         | :  | District - Mumbai Suburban                                                            |                                                                                                                                                                                                                                                                                                                                                                                                                                                                                                                                                                                                                                                                                                                                                                                                                                                                                                                                                                                                                                                                                                                                                                                                                                                                                                                                                                                                                                                                                                                                                                                                                                                                                                                                                                                                                                                                                                                                                                                                                                                                                                                                |
| f) | Date of issue and validity of layout of approved map / plan                                                                                               | :  | Copy of Approved Building Pla verified.                                               | n were not provided and not                                                                                                                                                                                                                                                                                                                                                                                                                                                                                                                                                                                                                                                                                                                                                                                                                                                                                                                                                                                                                                                                                                                                                                                                                                                                                                                                                                                                                                                                                                                                                                                                                                                                                                                                                                                                                                                                                                                                                                                                                                                                                                    |
| g) | Approved map / plan issuing authority                                                                                                                     | :  |                                                                                       |                                                                                                                                                                                                                                                                                                                                                                                                                                                                                                                                                                                                                                                                                                                                                                                                                                                                                                                                                                                                                                                                                                                                                                                                                                                                                                                                                                                                                                                                                                                                                                                                                                                                                                                                                                                                                                                                                                                                                                                                                                                                                                                                |
| h) | Whether genuineness or authenticity of approved map/ plan is verified                                                                                     | :  | N.A.                                                                                  |                                                                                                                                                                                                                                                                                                                                                                                                                                                                                                                                                                                                                                                                                                                                                                                                                                                                                                                                                                                                                                                                                                                                                                                                                                                                                                                                                                                                                                                                                                                                                                                                                                                                                                                                                                                                                                                                                                                                                                                                                                                                                                                                |
| i) | Any other comments by our empanelled valuers on authentic of approved plan                                                                                | :  | N.A.                                                                                  |                                                                                                                                                                                                                                                                                                                                                                                                                                                                                                                                                                                                                                                                                                                                                                                                                                                                                                                                                                                                                                                                                                                                                                                                                                                                                                                                                                                                                                                                                                                                                                                                                                                                                                                                                                                                                                                                                                                                                                                                                                                                                                                                |
| 7  | Postal address of the property                                                                                                                            | :  | Tower", Mangesh Co-Op. Hsg<br>Pump, Plot No. 7, Juhu Ve<br>Versova, Taluka - Andheri, | Physical Process of the Process of t |
| 8  | City / Town                                                                                                                                               |    | City - Andheri (West), Mumbai                                                         |                                                                                                                                                                                                                                                                                                                                                                                                                                                                                                                                                                                                                                                                                                                                                                                                                                                                                                                                                                                                                                                                                                                                                                                                                                                                                                                                                                                                                                                                                                                                                                                                                                                                                                                                                                                                                                                                                                                                                                                                                                                                                                                                |
|    | Residential area                                                                                                                                          | :  | Yes                                                                                   |                                                                                                                                                                                                                                                                                                                                                                                                                                                                                                                                                                                                                                                                                                                                                                                                                                                                                                                                                                                                                                                                                                                                                                                                                                                                                                                                                                                                                                                                                                                                                                                                                                                                                                                                                                                                                                                                                                                                                                                                                                                                                                                                |
|    | Commercial area                                                                                                                                           | (: | No                                                                                    |                                                                                                                                                                                                                                                                                                                                                                                                                                                                                                                                                                                                                                                                                                                                                                                                                                                                                                                                                                                                                                                                                                                                                                                                                                                                                                                                                                                                                                                                                                                                                                                                                                                                                                                                                                                                                                                                                                                                                                                                                                                                                                                                |
|    | Industrial area                                                                                                                                           | :  | No                                                                                    |                                                                                                                                                                                                                                                                                                                                                                                                                                                                                                                                                                                                                                                                                                                                                                                                                                                                                                                                                                                                                                                                                                                                                                                                                                                                                                                                                                                                                                                                                                                                                                                                                                                                                                                                                                                                                                                                                                                                                                                                                                                                                                                                |
| 9  | Classification of the area                                                                                                                                | 10 | vate.Create                                                                           |                                                                                                                                                                                                                                                                                                                                                                                                                                                                                                                                                                                                                                                                                                                                                                                                                                                                                                                                                                                                                                                                                                                                                                                                                                                                                                                                                                                                                                                                                                                                                                                                                                                                                                                                                                                                                                                                                                                                                                                                                                                                                                                                |
|    | i) High / Middle / Poor                                                                                                                                   |    | Middle Class                                                                          |                                                                                                                                                                                                                                                                                                                                                                                                                                                                                                                                                                                                                                                                                                                                                                                                                                                                                                                                                                                                                                                                                                                                                                                                                                                                                                                                                                                                                                                                                                                                                                                                                                                                                                                                                                                                                                                                                                                                                                                                                                                                                                                                |
|    | ii) Urban / Semi Urban / Rura                                                                                                                             |    | Urban                                                                                 |                                                                                                                                                                                                                                                                                                                                                                                                                                                                                                                                                                                                                                                                                                                                                                                                                                                                                                                                                                                                                                                                                                                                                                                                                                                                                                                                                                                                                                                                                                                                                                                                                                                                                                                                                                                                                                                                                                                                                                                                                                                                                                                                |
| 10 | Coming under Corporation limit / Village<br>Panchayat / Municipality                                                                                      | :  | Village - Versova<br>Municipal Corporation of Great                                   | er Mumbai (MCGM)                                                                                                                                                                                                                                                                                                                                                                                                                                                                                                                                                                                                                                                                                                                                                                                                                                                                                                                                                                                                                                                                                                                                                                                                                                                                                                                                                                                                                                                                                                                                                                                                                                                                                                                                                                                                                                                                                                                                                                                                                                                                                                               |
| 11 | Whether covered under any State / Central Govt. enactments (e.g., Urban Land Ceiling Act) or notified under agency area/ scheduled area / cantonment area | :  | No                                                                                    |                                                                                                                                                                                                                                                                                                                                                                                                                                                                                                                                                                                                                                                                                                                                                                                                                                                                                                                                                                                                                                                                                                                                                                                                                                                                                                                                                                                                                                                                                                                                                                                                                                                                                                                                                                                                                                                                                                                                                                                                                                                                                                                                |
| 12 | Boundaries of the property                                                                                                                                | :  | As per site                                                                           | As per Document                                                                                                                                                                                                                                                                                                                                                                                                                                                                                                                                                                                                                                                                                                                                                                                                                                                                                                                                                                                                                                                                                                                                                                                                                                                                                                                                                                                                                                                                                                                                                                                                                                                                                                                                                                                                                                                                                                                                                                                                                                                                                                                |
|    | North                                                                                                                                                     | :  | Mangesh CHSL                                                                          | D. P. Road (Proposed)                                                                                                                                                                                                                                                                                                                                                                                                                                                                                                                                                                                                                                                                                                                                                                                                                                                                                                                                                                                                                                                                                                                                                                                                                                                                                                                                                                                                                                                                                                                                                                                                                                                                                                                                                                                                                                                                                                                                                                                                                                                                                                          |

|      | South                                                                                                  | : | Internal Road                                                                                                                                                                                                                                | Plot No. 8                                                       |
|------|--------------------------------------------------------------------------------------------------------|---|----------------------------------------------------------------------------------------------------------------------------------------------------------------------------------------------------------------------------------------------|------------------------------------------------------------------|
|      | East                                                                                                   | : | Anand CHSL                                                                                                                                                                                                                                   | D. P. Road (Proposed)                                            |
|      | West                                                                                                   |   | Building and Care<br>Mangroville Road                                                                                                                                                                                                        | Partly by proposed approach road and partly by recreation ground |
| 13   | Dimensions of the site                                                                                 | : | N. A. as property under consider a building.                                                                                                                                                                                                 | eration is a Residential Flat in                                 |
|      |                                                                                                        | : | As per the Deed                                                                                                                                                                                                                              | As per Actuals                                                   |
|      | North                                                                                                  | : | -                                                                                                                                                                                                                                            | -                                                                |
|      | South                                                                                                  | : | -                                                                                                                                                                                                                                            | -                                                                |
|      | East                                                                                                   | : |                                                                                                                                                                                                                                              | -                                                                |
|      | West                                                                                                   | : | -                                                                                                                                                                                                                                            | -                                                                |
| 14   | Extent of the site                                                                                     | : | Carpet Area in Sq. Ft. = 856.37 (Area as per Site measuremen Carpet Area in Sq. Ft. = 850.00 (Area As Per Agreement for sa Built Up Area in Sq. Ft. = 1020 (Carpet Area + 20%) Built Up Area in Sq. Ft. = 1020 (Area As Per Agreement for sa | t) ) (le) .00                                                    |
| 14.1 | Latitude, Longitude & Co-ordinates of Flat                                                             | : | 19°7'26.1"N 72°49'19.3"E                                                                                                                                                                                                                     |                                                                  |
| 15   | Extent of the site considered for Valuation                                                            | : | Carpet Area in Sq. Ft. = 850.0<br>( Area As Per Agreement for                                                                                                                                                                                |                                                                  |
| 16   | Whether occupied by the owner / tenant? If occupied by tenant since how long? Rent received per month. | : | Vacant                                                                                                                                                                                                                                       |                                                                  |
| II   | APARTMENT BUILDING Think Inc                                                                           |   | vate Create                                                                                                                                                                                                                                  |                                                                  |
| 1.   | Nature of the Apartment                                                                                | : | Residential                                                                                                                                                                                                                                  |                                                                  |
| 2.   | Location                                                                                               |   |                                                                                                                                                                                                                                              |                                                                  |
|      | C.T.S. No.                                                                                             | : | CTS No - 1376                                                                                                                                                                                                                                |                                                                  |
|      | Block No.                                                                                              | : | -                                                                                                                                                                                                                                            |                                                                  |
|      | Ward No.                                                                                               | : | -                                                                                                                                                                                                                                            |                                                                  |
|      | Village / Municipality / Corporation                                                                   |   | Village - Versova,<br>Municipal Corporation of Great                                                                                                                                                                                         | er Mumbai (MCGM)                                                 |