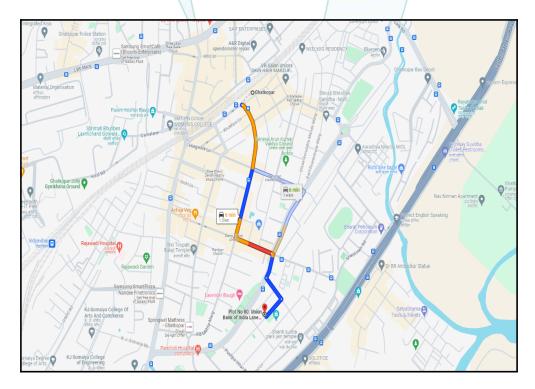

## Route Map of the property

Note: Red marks shows the exact location of the property

#### Longitude Latitude: 19°4'33.5"N 72°54'35.0"E

Note: The Blue line shows the route to site distance from nearest Railway Station (Ghatkopar - 1.3 Km.).