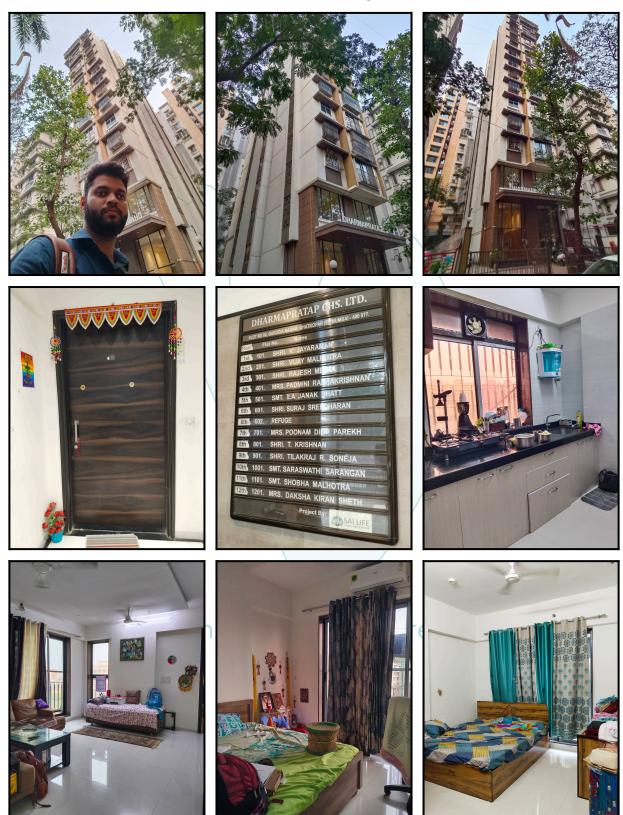

| Good                                        |
| Likely rental values in future                                                                                                                                                                                                     | ₹ 42000/- (Present rented income per month) |
| Any likely income it may generate                                                                                                                                                                                                  | Rental Income                               |





## **Actual Site Photographs**







## **Actual Site Photographs**



# Think.Innovate.Create





## Route Map of the property



Note: Red marks shows the exact location of the property



#### Longitude Latitude: 19°4'33.5"N 72°54'35.0"E

Note: The Blue line shows the route to site distance from nearest Railway Station (Ghatkopar - 1.3 Km.).



## Ready Reckoner Rate

| Type of Area   | Urban                                        |                   | Local Body Type           | Corporation "A" Clas                                 | S                     |                 |
|----------------|----------------------------------------------|-------------------|---------------------------|------------------------------------------------------|-----------------------|-----------------|
| ocal Body Name | Municipal Corpo