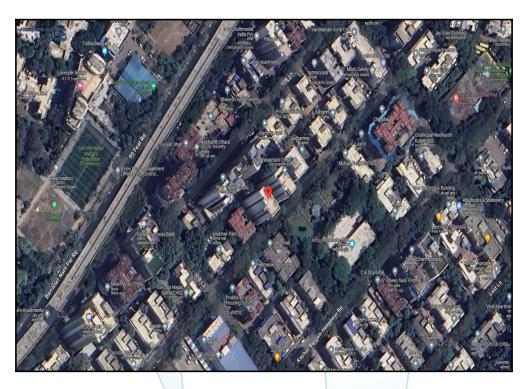

## Route Map of the property

Note: Red marks shows the exact location of the property

#### Longitude Latitude: 19°4'33.5"N 72°54'35.0"E

Note: The Blue line shows the route to site distance from nearest Railway Station (Ghatkopar - 1.3 Km.).