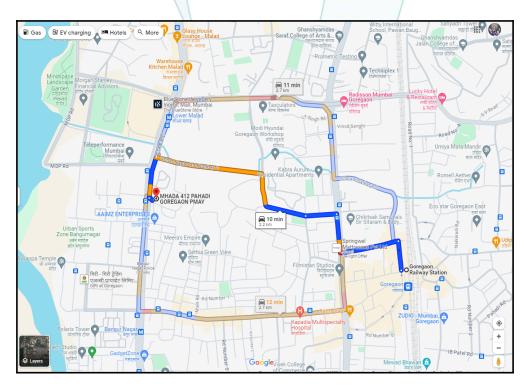

## Longitude Latitude: 19°10'9.2"N 72°50'8.9"E

Note: The Blue line shows the route to site distance from nearest Railway Station (Goregaon - 2.2 Km.).