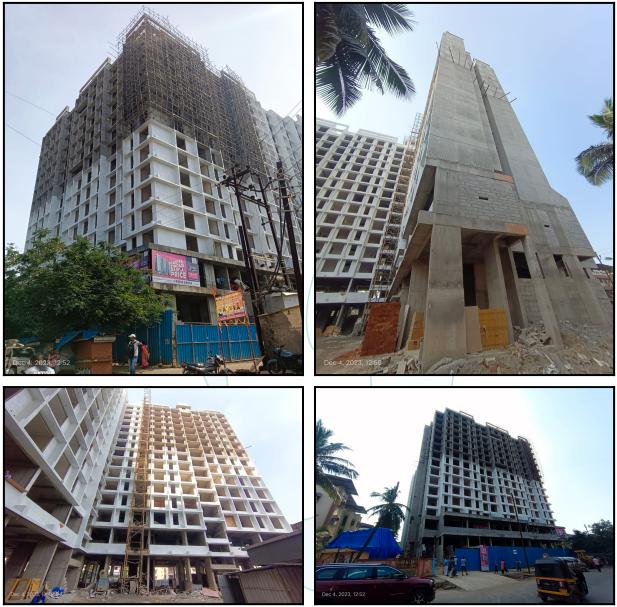

| Good                                                         |
| Likely rental values in future                                                                                                                                                                                                     | ₹ 9000/- (Expected rented income per month after completion) |
| Any likely income it may generate                                                                                                                                                                                                  | Rental Income                                                |





## Actual Site Photographs



## Think.Innovate.Create





## Route Map of the property



Note: Red marks shows the exact location of the property



#### Longitude Latitude: 19°24'42.0"N 72°49'32.0"E

Note: The Blue line shows the route to site distance from nearest Railway Station (Nallasopara - 1.3 Km.).



## **Ready Reckoner Rate**

|                                   |                                                      | Commence From 1st         | April 2023 To 31st March 202 | 4                      |                        |                   |  |  |
|-----------------------------------|------------------------------------------------------|---------------------------|------------------------------|------------------------|------------------------|-------------------|--|--|
| Type of Area