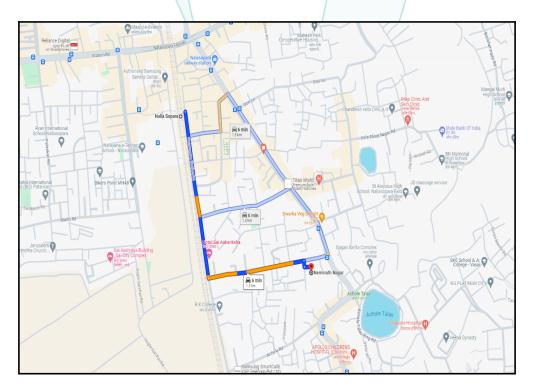

## Route Map of the property

Note: Red marks shows the exact location of the property

#### Longitude Latitude: 19°24'42.0"N 72°49'32.0"E

Note: The Blue line shows the route to site distance from nearest Railway Station (Nallasopara - 1.3 Km.).