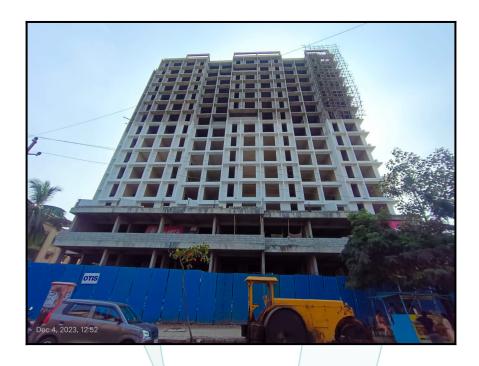

# Valuation Report of the Immovable Property



Details of the property under consideration:

Name of Owner : Mrs. Sayali Sunil Kamble & Mr. Sunil Budhaji Kamble

Residential Flat No. 1401, 14<sup>th</sup> Floor, Wing - A-B, **"Chandresh Vaibhav Co-op. Hsg. Soc. Ltd."**, Achole Cross Road, Village - Achole, Nallasopara (East), Taluka - Vasai, District - Palghar, PIN Code - 401 209, State - Maharashtra, India.

Latitude Longitude : 19°24'42.0"N 72°49'32.0"E

Valuation Prepared for:

State Bank of India RACPC Sion

B-603 & 604, Kohinoor City, Commercial-1, 6th Floor, Kirol Road, Off L.B.S. Marg, Kurla (West), Mumbai, Pin Code - 400 070, State - Maharashtra, Country - India.



| Our Pan                                                      | India Pres                                                     | ence at :