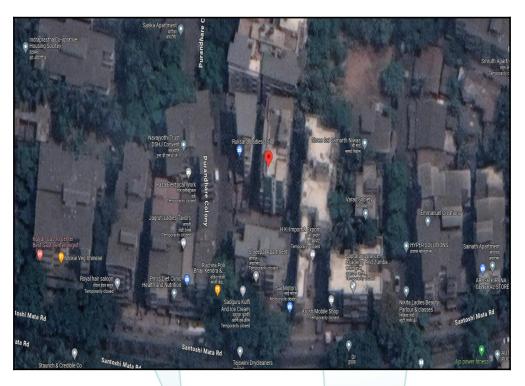

# Route Map of the property

Note: Red marks shows the exact location of the property