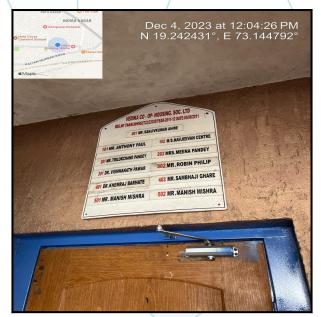

| Good                                          |
| Likely rental values in future                                                                                                                                                                                                     | ₹ 14,000/- (Expected rented income per month) |

Think.Innovate.Create An ISO 9001:2015 Certified Company



| Any likely income it may generate   | Rental Income |
|-------------------------------------|---------------|
| Any likely liceline it may generate |               |



# Think.Innovate.Create





# **Actual Site Photographs**













# Route Map of the property



Note: Red marks shows the exact location of the property



### Longitude Latitude: 19°14'33.0"N 73°8'41.5"E

Note: The Blue line shows the route to site distance from nearest Railway Station (Kalyan Junction - 2.8 Km.).



# Ready Reckoner Rate

| n. Built-Up |
|-------------|
| Industrial  |
| 76100       |
|             |

| Stamp Duty Ready Reckoner Market Value Rate for Flat                      | 69000     |          |          |         |
|---------------------------------------------------------------------------|-----------|----------|----------|---------|
| Flat Located on Ground Floor                                              | -         |          |          |         |
| Stamp Duty Ready Reckoner Market Value Rate (After Increase/Decre