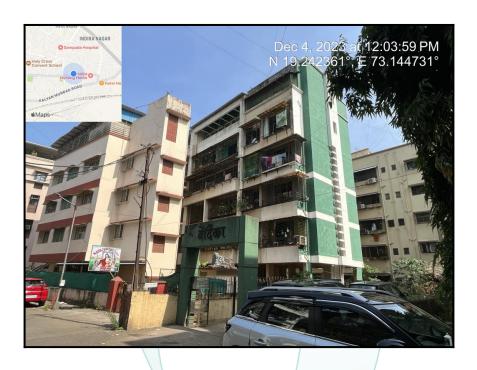

# Valuation Report of the Immovable Property



### Details of the property under consideration:

Name of Owner : Sanjivkumar Suryakant Ahire

Residential Flat No. 001, Ground Floor, **"Vedika Apartment"**, Vedika Co-op. Hsg. Soc. Ltd., Purandare Colony, Behind KDMC Commissioner Bunglow, Syndicate, Murbad Road, Village -Chikanghar, Municipality Ward No. 9/C, Kalyan (West), Taluka - Kalyan, District - Thane, PIN - 421 301, State - Maharashtra, India.

# Latitude Longitude : 19°14'33.0"N 73°8'41.5"E

Valuation Prepared for:

State Bank of India RACPC Sion

B-603 & 604, Kohinoor City, Commercial-1, 6th Floor, Kirol Road, Off L.B.S. Marg, Kurla (West), Mumbai, Pin Code - 400 070, State - Maharashtra, Country - India.



| Our Pan India Presence at :                                  |