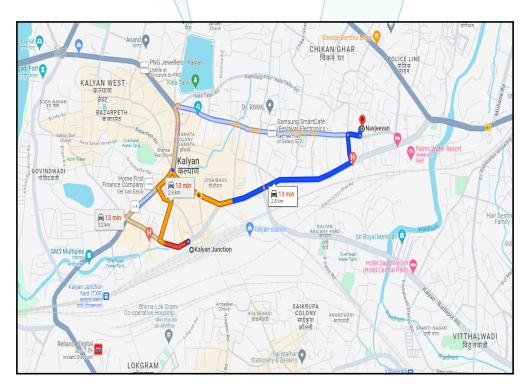

### Longitude Latitude: 19°14'33.0"N 73°8'41.5"E

Note: The Blue line shows the route to site distance from nearest Railway Station (Kalyan Junction - 2.8 Km.).