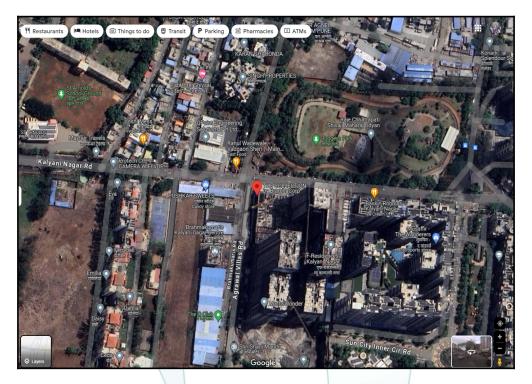

# Route Map of the property

Note: Red marks shows the exact location of the property