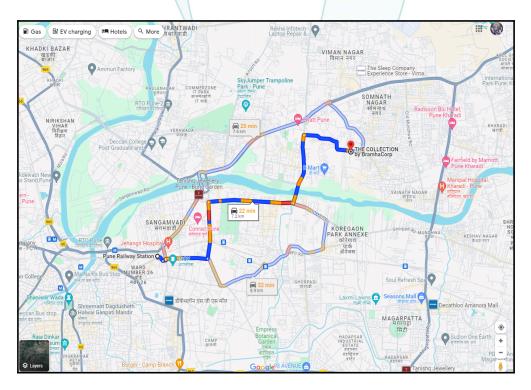

### Longitude Latitude: 18°32'56.9"N 73°54'58.0"E

Note: The Blue line shows the route to site distance from nearest Railway Station (Pune - 7.2 Km.).