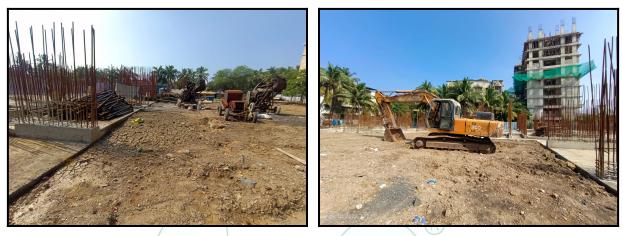

------------------------------------------------------------------------------------------------------------------------------------------------|------|
| Saleability                                                                                                                                                                                                                        | Good |





| Likely rental values in future    | ₹ 14000/- (Expected rented income per month after completion) |
|-----------------------------------|---------------------------------------------------------------|
| Any likely income it may generate | Rental Income                                                 |



# Think.Innovate.Create





## Actual Site Photographs







## **Actual Site Photographs**





# Think.Innovate.Create





## Route Map of the property



Note: Red marks shows the exact location of the property



### Longitude Latitude: 19°26'53.7"N 72°48'52.3"E

Note: The Blue line shows the route to site distance from nearest Railway Station (Virar - 450 Mt.).





## Ready Reckoner Rate

|                                                                                                  |                                        |                        | ON / VILLAGE : VIRAR<br>Ist April 2023 To 31st March 20: | 24                                  |                                   |                   |
|--------------------------------------------------------------------------------------------------|----------------------------------------|------------------------|--------