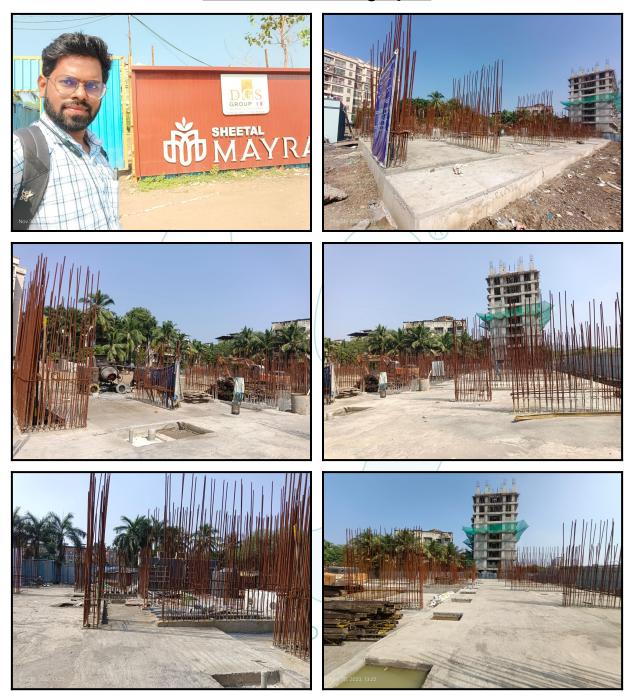

--------------------------------------------------------------------------------------------------------------------------------------------------------------------------------------|------|
| Saleability                                                                                                                                                                                                                        | Good |





| Likely rental values in future    | ₹ 14000/- (Expected rented income per month after completion) |
|-----------------------------------|---------------------------------------------------------------|
| Any likely income it may generate | Rental Income                                                 |



# Think.Innovate.Create





## Actual Site Photographs







## **Actual Site Photographs**





# Think.Innovate.Create





## Route Map of the property



Note: Red marks shows the exact location of the property



### Longitude Latitude: 19°26'53.7"N 72°48'52.3"E

Note: The Blue line shows the route to site distance from nearest Railway Station (Virar - 450 Mt.).





## Ready Reckoner Rate

|                                                                                                  |                                        |                        | ON / VILLAGE : VIRAR<br>Ist April 2023 To 31st March 20: | 24                                  |                                   |                   |
|--------------------------------------------------------------------------------------------------|------------------------------------