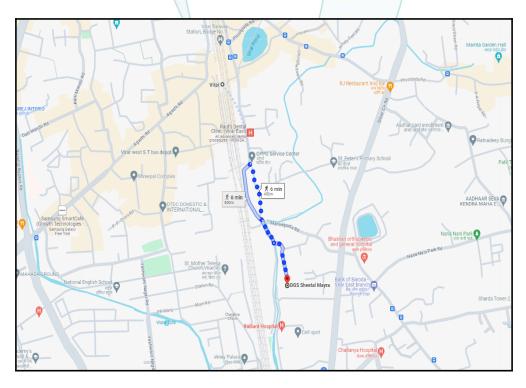

### Longitude Latitude: 19°26'53.7"N 72°48'52.3"E

Note: The Blue line shows the route to site distance from nearest Railway Station (Virar - 450 Mt.).