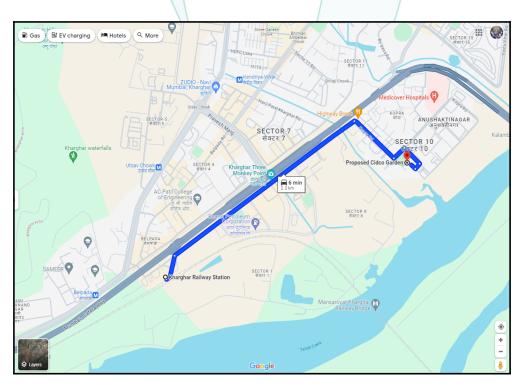

## Route Map of the property

Note: Red marks shows the exact location of the property

#### Longitude Latitude: 19°1'58.8"N 73°4'29.0"E

Note: The Blue line shows the route to site distance from nearest Railway Station (Kharghar - 2.3 Km.).