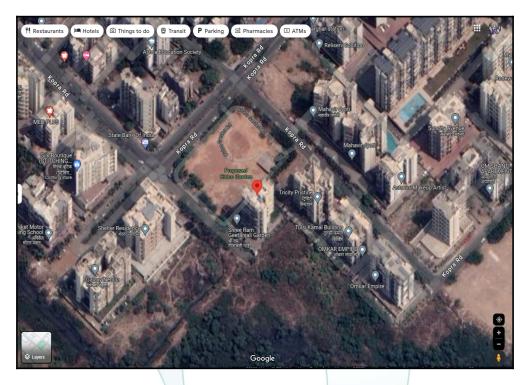

| Boundaries of the property |                    |
|----------------------------|--------------------|
| North                      | : Tricity Pristine |
| South                      | : Internal Road    |
| East                       | : Open Plot        |
| West                       | : CIDCO Garden     |

| b) | Door No.                                                                                                                                                           | : | Residential Flat No. 1203                                                                                                                                     |                                                                    |  |  |  |  |
|----|--------------------------------------------------------------------------------------------------------------------------------------------------------------------|---|---------------------------------------------------------------------------------------------------------------------------------------------------------------|--------------------------------------------------------------------|--|--|--|--|
| c) | C.T.S. No. / Village                                                                                                                                               | : | Village - Kharghar                                                                                                                                            |                                                                    |  |  |  |  |
| d) | Ward / Taluka                                                                                                                                                      | : | Taluka - Panvel                                                                                                                                               |                                                                    |  |  |  |  |
| e) | Mandal / District                                                                                                                                                  | : | District - Raigad                                                                                                                                             |                                                                    |  |  |  |  |
| f) | Date of issue and validity of layout of approved map / plan                                                                                                        | : | As Occupancy Certificate is available the construction is as per Sanc                                                                                         | •                                                                  |  |  |  |  |
| g) | Approved map / plan issuing authority                                                                                                                              | : |                                                                                                                                                               |                                                                    |  |  |  |  |
| h) | Whether genuineness or authenticity of approved map/ plan is verified                                                                                              | : | N.A                                                                                                                                                           |                                                                    |  |  |  |  |
| i) | Any other comments by our empanelled valuers on authentic of approved plan                                                                                         |   | N.A R                                                                                                                                                         |                                                                    |  |  |  |  |
| 7  | Postal address of the property                                                                                                                                     | : | Residential Flat No. 1203, 12 <sup>th</sup><br>Garden Co-Op. Hsg. Soc. La<br>Kopra Gaon, Village - Khargh<br>Raigad, Navi Mumbai, PIN - 4<br>Country - India. | td.", Plot No. 229, Sector 10,<br>har, Taluka - Panvel, District - |  |  |  |  |
| 8  | City / Town                                                                                                                                                        |   | City - Navi Mumbai                                                                                                                                            |                                                                    |  |  |  |  |
|    | Residential area                                                                                                                                                   | : | Yes                                                                                                                                                           |                                                                    |  |  |  |  |
|    | Commercial area                                                                                                                                                    | : | No                                                                                                                                                            |                                                                    |  |  |  |  |
|    | Industrial area                                                                                                                                                    | : | No                                                                                                                                                            |                                                                    |  |  |  |  |
| 9  | Classification of the area                                                                                                                                         |   |                                                                                                                                                               |                                                                    |  |  |  |  |
|    | i) High / Middle / Poor                                                                                                                                            |   | Middle Class                                                                                                                                                  |                                                                    |  |  |  |  |
|    | ii) Urban / Semi Urban / Rura                                                                                                                                      |   | Urban                                                                                                                                                         |                                                                    |  |  |  |  |
| 10 | Coming under Corporation limit / Village<br>Panchayat / Municipality                                                                                               | : | Village - Kharghar<br>City Industrial Development Co                                                                                                          | rporation of Maharashtra                                           |  |  |  |  |
| 11 | Whether covered under any State / Central Govt.<br>enactments (e.g., Urban Land Ceiling Act) or<br>notified under agency area/ scheduled area /<br>cantonment area |   | No vate.Create                                                                                                                                                |                                                                    |  |  |  |  |
| 12 | Boundaries of the property                                                                                                                                         | : | As per site                                                                                                                                                   | As per Document                                                    |  |  |  |  |
|    | North                                                                                                                                                              | : | Tricity Pristine                                                                                                                                              | Plot No. 203 Common Play<br>Ground                                 |  |  |  |  |
|    | South                                                                                                                                                              | : | Internal Road                                                                                                                                                 | Plot No. 226 & 228                                                 |  |  |  |  |
|    | East                                                                                                                                                               | : | Open Plot                                                                                                                                                     | 24 M. Wide Road                                                    |  |  |  |  |
|    | West                                                                                                                                                               | : | CIDCO Garden                                                                                                                                                  | Plot No. 231 & 232                                                 |  |  |  |  |
| 13 | Dimensions of the site                                                                                                                                             | : | N. A. as property under conside a building.                                                                                                                   | eration is a Residential Flat in                                   |  |  |  |  |