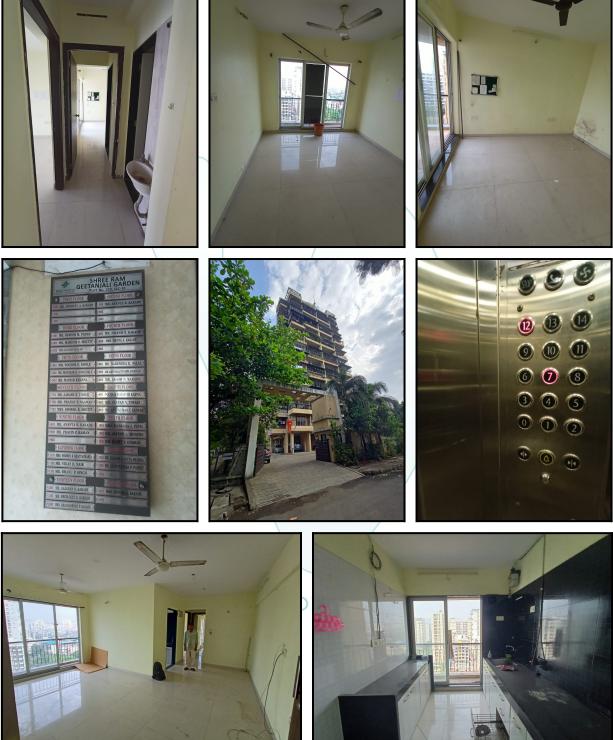

| Good                                          |
| Likely rental values in future                                                                                                                                                                                                     | ₹ 33,000/- (Expected rented income per month) |
| Any likely income it may generate                                                                                                                                                                                                  | Rental Income                                 |













## **Actual Site Photographs**





# Think.Innovate.Create





## Route Map of the property



Note: Red marks shows the exact location of the property



#### Longitude Latitude: 19°1'58.8"N 73°4'29.0"E

Note: The Blue line shows the route to site distance from nearest Railway Station (Kharghar - 2.3 Km.).





## Ready Reckoner Rate

|        | Department of Re<br>Government |                             |           |                                          | egistration &<br>t of Maharashtra   | Stamps               | नौं                     | दणी व<br>महा |                  |                                                                    |                  |                      |  |  |  |
|--------|--------------------------------|-----------------------------|-----------