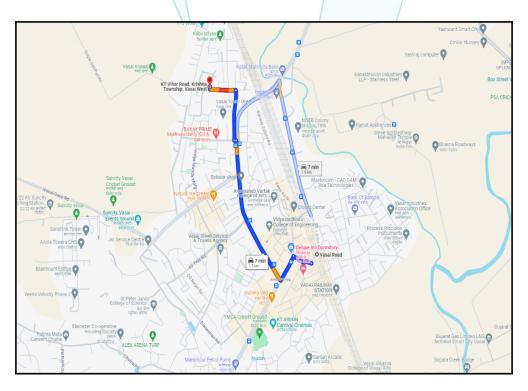

### Longitude Latitude: 19°23'30.1"N 72°49'29.0"E

Note: The Blue line shows the route to site distance from nearest Railway Station (Vasai Road - 1.7 Km.).