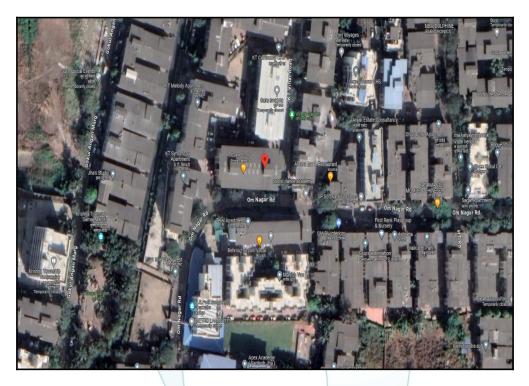

## Route Map of the property

Note: Red marks shows the exact location of the property