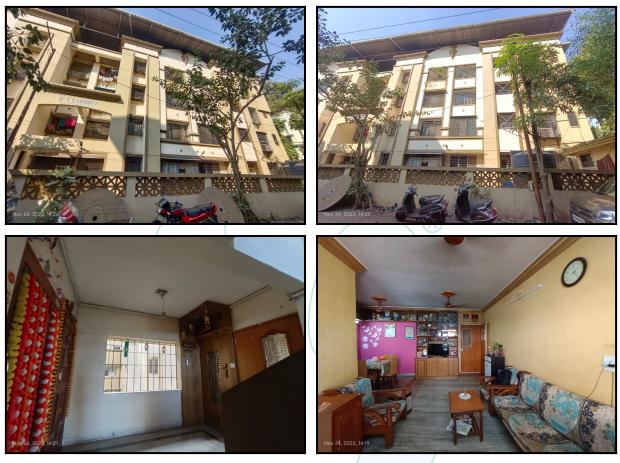

| Good                                         |
| Likely rental values in future                                                                                                                                                                                            | ₹ 13000/- (Expected rented income per month) |
| Any likely income it may generate                                                                                                                                                                                         | Rental Income                                |

## Think.Innovate.Create





## **Actual Site Photographs**







## Actual Site Photographs











# Think.Innovate.Create





## Route Map of the property



Note: Red marks shows the exact location of the property



### Longitude Latitude: 19°23'30.1"N 72°49'29.0"E

Note: The Blue line shows the route to site distance from nearest Railway Station (Vasai Road - 1.7 Km.).



## **Ready Reckoner Rate**

|             | Departmen<br>Gov           | it of Registr<br>ernment of Ma |                  | -                | नोंट      |        | त मुद्रांव<br>गराष्ट्र शा | त्र विभाग<br>सन | Ż            |           |
|-------------|----------------------------|--------------------------------|------------------|------------------|-----------|--------|---------------------------|-----------------|--------------|-----------|
|             |                            | नोंदर्ण