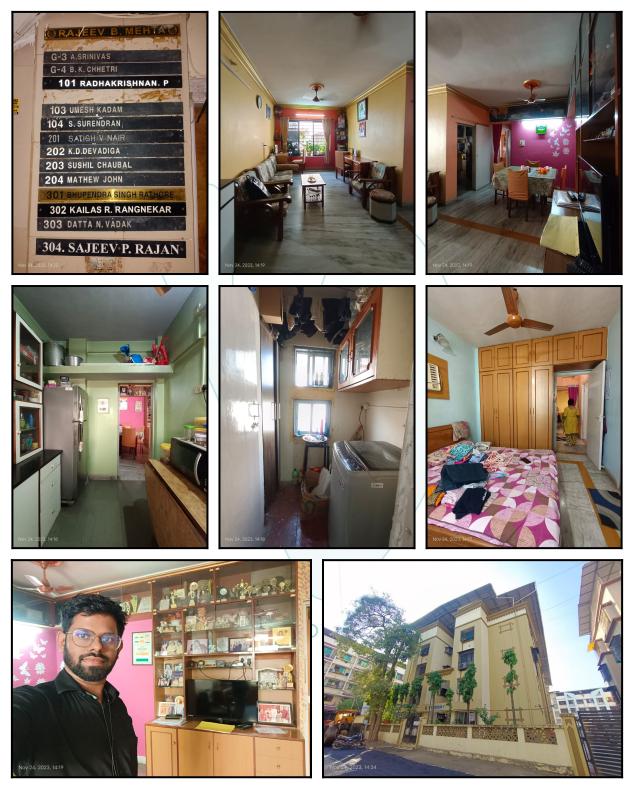

| Good                                         |
| Likely rental values in future                                                                                                                                                                                            | ₹ 13000/- (Expected rented income per month) |
| Any likely income it may generate                                                                                                                                                                                         | Rental Income                                |

## Think.Innovate.Create





## **Actual Site Photographs**







## Actual Site Photographs











# Think.Innovate.Create





## Route Map of the property



Note: Red marks shows the exact location of the property



### Longitude Latitude: 19°23'30.1"N 72°49'29.0"E

Note: The Blue line shows the route to site distance from nearest Railway Station (Vasai Road - 1.7 Km.).



## **Ready Reckoner Rate**

|             | Departmen<br>Gov           | it of Registr<br>ernment of Ma |                  | -                | नोंट      |        | त मुद्रांव<br>गराष्ट्र शा | त्र विभाग<br>सन | Ż            |           |
|-------------|----------------------------|--------------------------------|------------------|------------------|-----------|--------|---------------------------|-----------------|--------------|-----------|
|             |