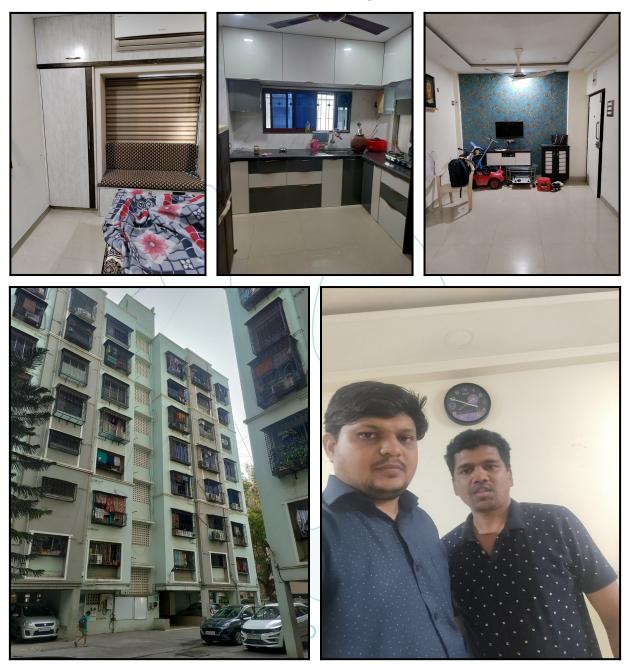

#### Details of the property under consideration:

Name of Owner : Mr. Yogesh Suryakant Desai & Mrs. Akshara Yogesh Desai

Residential Flat No. 201, 2<sup>nd</sup> Floor, Building No 21 / D, **"Bimbisar Nagar Green View Co-op. Hsg. Soc. Ltd."**, MHADA Complex , Bimbisar Nagar, Goregaon (East), Taluka - Boriwali , District -Mumbai Suburb , PIN - 400 065, State - Maharashtra, India.

Page 2 of 26

Vastu/Mumbai/12/2023/005075/2303915 12/8-144-KPRJ Date: 12.12.2023

## VALUATION OPINION REPORT

This is to certify that the property bearing Residential Flat No. 201, 2<sup>nd</sup> Floor, Building No 21 / D, **"Bimbisar Nagar Green View Co-op. Hsg. Soc. Ltd."**, MHADA Complex , Bimbisar Nagar, Goregaon (East), Taluka - Boriwali , District - Mumbai Suburb , PIN - 400 065, State - Maharashtra, India belongs to **Mr. Yogesh Suryakant Desai & Mrs. Akshara Yogesh Desai** .