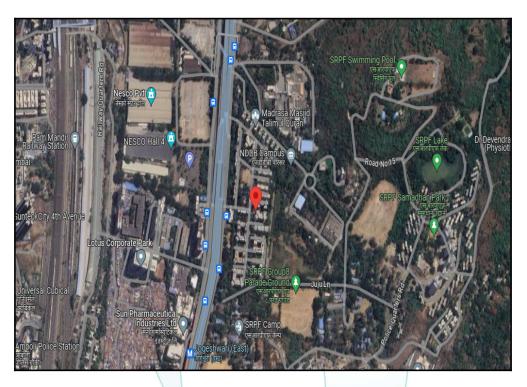

Latitude Longitude : 19°8'47.0"N 72°51'27.1"E

Valuation Prepared for:

State Bank of India RACPC Sion

B-603 & 604, Kohinoor City, Commercial-1, 6th Floor, Kirol Road, Off L.B.S. Marg, Kurla (West), Mumbai, Pin Code - 400 070, State - Maharashtra, Country - India.