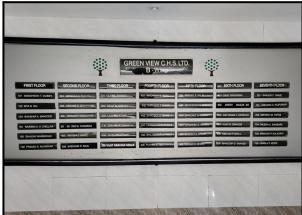

#### Details of the property under consideration:

Name of Owner : Mr. Yogesh Suryakant Desai & Mrs. Akshara Yogesh Desai

Residential Flat No. 201, 2<sup>nd</sup> Floor, Building No 21 / D, **"Bimbisar Nagar Green View Co-op. Hsg. Soc. Ltd."**, MHADA Complex , Bimbisar Nagar, Goregaon (East), Taluka - Boriwali , District -Mumbai Suburb , PIN - 400 065, State - Maharashtra, India.

## VALUATION OPINION REPORT

This is to certify that the property bearing Residential Flat No. 201, 2<sup>nd</sup> Floor, Building No 21 / D, **"Bimbisar Nagar Green View Co-op. Hsg. Soc. Ltd."**, MHADA Complex , Bimbisar Nagar, Goregaon (East), Taluka - Boriwali , District - Mumbai Suburb , PIN - 400 065, State - Maharashtra, India belongs to **Mr. Yogesh Suryakant Desai & Mrs. Akshara Yogesh Desai** .