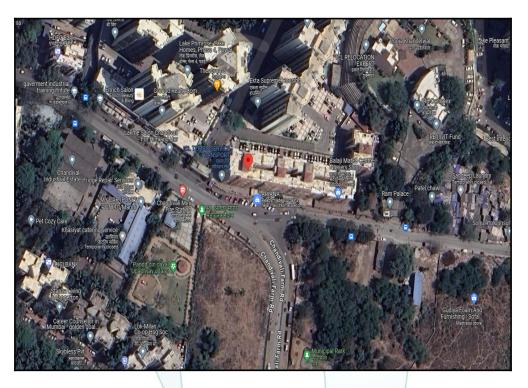

#### Details of the property under consideration:

Name of Proposed Purchaser : Mr. Piyush Rana, Mrs. Purnima Jyoti & Mr. Gyan Jyoti Name of Owner : Mr. C. V. N. Sobhan Babu & Mrs. C. Sarala Devi

Residential Flat No. 201, 2<sup>nd</sup> Floor, Building No 1A, **"Raheja Nest Co-op. Hsg. Soc. Ltd. "**, Nest Complex, Near Lake Home, Chandivali Farm Road, Village - Chandivali, Municipality Ward No. L, Andheri (East), Mumbai, Taluka - Kurla, District - Mumbai Suburban, PIN - 400 072, State - Maharashtra, India.

| Boundaries of the property |                   |                         |
|----------------------------|-------------------|-------------------------|
| North                      | :                 | Lake Lucerne Building   |
| South                      | :                 | Chandivali Farm Road    |
| East                       | :                 | Open Plot               |
| West                       | :                 | Lake Homes Private Road |
|                            | $\langle \rangle$ |                         |