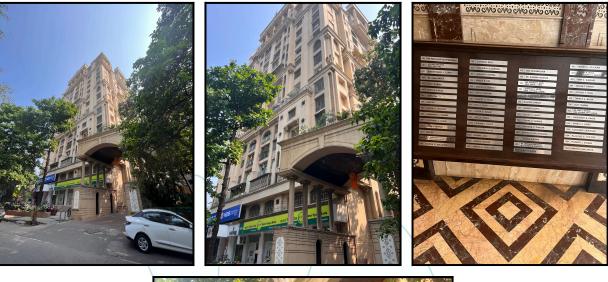

#### Details of the property under consideration:

Name of Owner : Mr. Haresh Doulatani & Priya Haresh Doulatani

Residential Flat No. 1501 & 1502, 15<sup>th</sup> Floor, Wing - C, **"Elegance"**, Chandranagar, Behind Naupada Police Station, Opp. Vithal Sayana Mandir, L.B.S. Road, Teen Hath Naka, Village - Naupada, Thane (West), Taluka - Thane, District - Thane, State - Maharashtra, India.

### VALUATION OPINION REPORT

This is to certify that the property bearing Residential Flat No. 1501 & 1502, 15<sup>th</sup> Floor, Wing - C, "Elegance", Chandranagar, Behind Naupada Police Station, Opp. Vithal Sayana Mandir, L.B.S. Road, Teen Hath Naka, Village -Naupada, Thane (West), Taluka - Thane, District - Thane, State - Maharashtra, India belongs to Mr. Haresh Doulatani & Priya Haresh Doulatani.