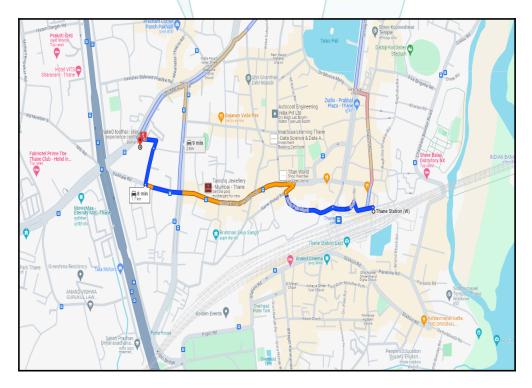

Latitude Longitude : 19°11'20.8"N 72°57'55.7"E

**Valuation Prepared for:** 

State Bank of India RACPC Sion

B-603 & 604, Kohinoor City, Commercial-1, 6th Floor, Kirol Road, Off L.B.S. Marg, Kurla (West), Mumbai, Pin Code - 400 070, State - Maharashtra, Country - India.

| map / plan       144 - TMC / TDD - 234 Dated 18.12.2012 issued by Thane Municipal Corporation         g)       Approved map / plan issuing authority       :         h)       Whether genuineness or authenticity of approved map / plan is verified       :         i)       Any other comments by our empanelled valuers on authentic of approved plan       :         7       Postal address of the property       :         8       Residential Flat No. 1501 & 1502, 15 <sup>th</sup> Floor, Wing - 0         "Elegance", Chandranagar, Behind Naupada Police Statio Opp. Vithal Sayana Mandir, L.B.S. Road, Teen Hath Nak                                                                                                                                                                                                                                                                                                                                                                                                                                                                                                                                                                                                                                                                                                                                                                                                                                                                                                                                                                                                                                                                                                                                                                                                                                                                                                                                                                                                                                      | a) | Plot No. / Survey No.                                                                     | :   | New Survey No - 21, Hissa No                                                                                                                                                                                                                                                               | . 2 & 3, Survey No. 148, 149 |  |
|----------------------------------------------------------------------------------------------------------------------------------------------------------------------------------------------------------------------------------------------------------------------------------------------------------------------------------------------------------------------------------------------------------------------------------------------------------------------------------------------------------------------------------------------------------------------------------------------------------------------------------------------------------------------------------------------------------------------------------------------------------------------------------------------------------------------------------------------------------------------------------------------------------------------------------------------------------------------------------------------------------------------------------------------------------------------------------------------------------------------------------------------------------------------------------------------------------------------------------------------------------------------------------------------------------------------------------------------------------------------------------------------------------------------------------------------------------------------------------------------------------------------------------------------------------------------------------------------------------------------------------------------------------------------------------------------------------------------------------------------------------------------------------------------------------------------------------------------------------------------------------------------------------------------------------------------------------------------------------------------------------------------------------------------------------------------|----|-------------------------------------------------------------------------------------------|-----|--------------------------------------------------------------------------------------------------------------------------------------------------------------------------------------------------------------------------------------------------------------------------------------------|------------------------------|--|
| d)       Ward / Taluka       :       Taluka - Thane         e)       Mandal / District       :       District - Thane         f)       Date of issue and validity of layout of approved map / plan       :       Copy of Occupancy Certificate Document No.V.P. No. 2005 144 - TMC / TDD - 234 Dated 18.12.2012 issued by Thane         g)       Approved map / plan issuing authority       :       Municipal Corporation         g)       Approved map / plan issuing authority       :       N.A.         map/ plan is verified       :       N.A.         g)       Any other comments by our empanelled valuers on authentic of approved plan       :       N.A.         7       Postal address of the property       :       Residential Flat No. 1501 & 1502, 15 <sup>th</sup> Floor, Wing - 0         8       City / Town       :       Residential area       :       Yes         Commercial area       :       No       Industrial area       :       No         9       Classification of the area       :       No       Middle Class       ii) Urban / Semi Urban / Rura       Urban         10       Coming under Corporation limit / Village       :       Middle Class       :       No         11       Whether covered under any State / Central Govt enactiments (e.g., Urban Land Ceiling Act) or notified under agency area/ scheduled a                                                                                                                                                                                                                                                                                                                                                                                                                                                                                                                                                                                                                                                                                                         | b) | Door No.                                                                                  | :   | Residential Flat No. 1501 & 15                                                                                                                                                                                                                                                             | 02                           |  |
| i       Mandal / District       :       District - Thane         ii)       Date of issue and validity of layout of approved map / plan       :       Copy of Occupancy Certificate Document No.V.P. No. 2005 144 - TMC / TDD - 234 Dated 18.12.2012 issued by Thane         g)       Approved map / plan issuing authority       :       Municipal Corporation         g)       Approved map / plan issuing authority       :       N.A.         map/ plan is verified       :       N.A.         ii)       Any other comments by our empanelled valuers on authentic of approved plan       :       N.A.         7       Postal address of the property       :       Residential Flat No. 1501 & 1502, 15" Floor, Wing - (""Elegance", Chandranagar, Behind Naupada Police Static Opp. Vithal Sayana Mandir, L.B.S. Road, Teen Hath Nak Village - Naupada, Thane (West), Taluka - Thane, District Thane, State - Maharashtra, India.         8       City / Town       :       Yes         Commercial area       :       No         1       Industrial area       :       No         9       Classification of the area       :       Middle Class         10       Coming under Corporation limit / Village       :       Middle Class         11       Whether covered under any State / Central Govt. enactments (e.g., Urban Land Ceiling Act) or notified under agency area/ scheduled area / cantonment area       :                                                                                                                                                                                                                                                                                                                                                                                                                                                                                                                                                                                                                                         | c) | C.T.S. No. / Village                                                                      | :   | CTS No - 27, 28, 72, Tika No.                                                                                                                                                                                                                                                              | 18, 19, Village - Naupada    |  |
| 1       Date of issue and validity of layout of approved map / plan       :       Copy of Occupancy Certificate Document No.V.P. No. 2005 144 - TMC / TDD - 234 Dated 18.12.2012 issued by Thane Municipal Corporation         9)       Approved map / plan issuing authority       :       N.A.         n)       Whether genuineness or authenticity of approved map / plan is verified       :       N.A.         i)       Any other comments by our empanelled valuers on authentic of approved plan       :       N.A.         7       Postal address of the property       :       Residential Flat No. 1501 & 1502, 15 <sup>th</sup> Floor, Wing - 0 <sup>th</sup> Elegance <sup>th</sup> , Chandrangar, Behind Naupada Police Statio Opp. Vithal Sayana Mandri, L.B.S. Road, Teen Hath Nak Village - Naupada, Thane (West), Taluka - Thane, District Thane, State - Maharashtra, India.         8       City / Town       :       Yes         Commercial area       :       No         9       Classification of the area       :         10       Comig under Corporation limit / Village Panchayat / Municipality       :       Willage - Naupada Thane Municipal Corporation         11       Whether covered under any State / Central Govt. enadom ranea       :       No         12       Boundaries of the property       :       As per site       As per Document         14       Whether covered under any State / Central Govt. enactments (e.g., Urban Land Ceiling Act) or notified under agency a                                                                                                                                                                                                                                                                                                                                                                                                                                                                                                                                              | d) | Ward / Taluka                                                                             | :   | Taluka - Thane                                                                                                                                                                                                                                                                             |                              |  |
| map / plan       144 - TMC / TDD - 234 Dated 18.12.2012 issued by Thane Municipal Corporation         g)       Approved map / plan issuing authority       :         h)       Whether genuineness or authenticity of approved map / plan is verified       :       N.A.         i)       Any other comments by our empanelled valuers on authentic of approved plan       :       N.A.         7       Postal address of the property       :       Residential Flat No. 1501 & 1502, 15 <sup>th</sup> Floor, Wing - 0 "Elegance", Chandranagar, Behind Naupada Police Statio Opp. Vithal Sayana Mandir, L.B.S. Road, Teen Hath Nak Village - Naupada, Thane (West), Taluka - Thane, District Thane, State - Maharashtra, India.         8       City / Town       I         8       City / Town       I         9       Classification of the area       :         10       Industrial area       :       No         9       Classification of the area       :       Village - Naupada Thane Municipal Corporation         11       Whether covered under any State / Central Govt. erather Managar Bell Corporation       :       No         12       Boundaries of the property       :       As per site       As per Document         10       Commercial area       :       No       :       No         11       Whether covered under any State / Central Govt. erathermst (e.g., Urban Land Ceili                                                                                                                                                                                                                                                                                                                                                                                                                                                                                                                                                                                                                                                           | e) | Mandal / District                                                                         | :   | District - Thane                                                                                                                                                                                                                                                                           |                              |  |
| g)       Approved map / plan issuing authonity       :       Image: Second se | f) |                                                                                           | :   | <b>,</b>                                                                                                                                                                                                                                                                                   |                              |  |
| i)       Any other comments by our empanelled valuers on authentic of approved plan       i       N.A.         7       Postal address of the property       :       Residential Flat No. 1501 & 1502, 15 <sup>th</sup> Floor, Wing - ("Elegance", Chandranagar, Behind Naupada Police Statio Opp. Vithal Sayana Mandir, L.B.S. Road, Teen Hath Nak Village - Naupada, Thane (West), Taluka - Thane, District Thane, State - Maharashtra, India.         8       City / Town       :       Yes         Commercial area       :       Yes         Commercial area       :       No         9       Classification of the area       :         i) High / Middle / Poor       Middle Class         ii) Urban / Semi Urban / Rura       Urban         10       Coming under Corporation limit / Village Panchayat / Municipality       :         11       Whether covered under any State / Central Govt. enactments (e.g., Urban Land Ceiling Act) or notified under agency area/ scheduled area / cantoment area       :       No         12       Boundaries of the property       :       As per site       As per Document         12       Boundaries of the property       :       New Chandra Nagar CHSL       Details not available         South       :       Forest Office       Details not available       Building                                                                                                                                                                                                                                                                                                                                                                                                                                                                                                                                                                                                                                                                                                                                         | g) | Approved map / plan issuing authority                                                     | :   | Municipal Corporation                                                                                                                                                                                                                                                                      |                              |  |
| on authentic of approved plan       Image: constraint of approved plan         7       Postal address of the property       Image: constraint of approved plan         7       Postal address of the property       Image: constraint of approved plan         7       Postal address of the property       Image: constraint of approved plan         7       Postal address of the property       Image: constraint of approved plan         8       City / Town       Image: constraint of approved plan         8       City / Town       Image: constraint of approved plan         8       City / Town       Image: constraint of approved plan         8       City / Town       Image: constraint of approved plan         8       City / Town       Image: constraint of approved plan         8       City / Town       Image: constraint of approved plan         9       Classification of the area       Image: constraint of approved plan         10       Coming under Corporation limit / Village       Middle Class         11       Whether covered under any State / Central Govt. enactments (e.g., Urban Land Ceiling Act) or notified under agency area/ scheduled area / contoment area       No         12       Boundaries of the property       Image: constraint constraint constraint and available         12       Boundaries of the property       Image: constram                                                                                                                                                                                                                                                                                                                                                                                                                                                                                                                                                                                                                                                                   | h) |                                                                                           | :   |                                                                                                                                                                                                                                                                                            |                              |  |
| **Elegance*, Chandranagar, Behind Naupada Police Statio         Opp. Vithal Sayana Mandir, L.B.S. Road, Teen Hath Nak         Village - Naupada, Thane (West), Taluka - Thane, District         Thane, State - Maharashtra, India.         8       City / Town         Residential area       :         Commercial area       :         Industrial area       :         Yes         Commercial area       :         No         9       Classification of the area         i) High / Middle / Poor       Middle Class         ii) Urban / Semi Urban / Rura       Urban         10       Coming under Corporation limit / Village         Panchayat / Municipality       :         11       Whether covered under any State / Central Govt.         :       No         12       Boundaries of the property         ii       Whether covered under angle scheduled area / cantonment area         12       Boundaries of the property         ii       North         iii       North         iiii       iiiiiiiiiiiiiiiiiiiiiiiiiiiiiiiiiiii                                                                                                                                                                                                                                                                                                                                                                                                                                                                                                                                                                                                                                                                                                                                                                                                                                                                                                                                                                                                                           | i) |                                                                                           | :   | N.A.                                                                                                                                                                                                                                                                                       |                              |  |
| Residential area       :       Yes         Commercial area       :       No         Industrial area       :       No         9       Classification of the area       :       No         9       Classification of the area       :       Middle Class         i) High / Middle / Poor       Middle Class       Urban         10       Coming under Corporation limit / Village<br>Panchayat / Municipality       :       Village - Naupada<br>Thane Municipal Corporation         11       Whether covered under any State / Central Govt.<br>enactments (e.g., Urban Land Ceiling Act) or<br>notified under agency area/ scheduled area /<br>cantonment area       :       No         12       Boundaries of the property       :       As per site       As per Document         North       :       New Chandra Nagar CHSL       Details not available         South       :       Forest Office       Details not available                                                                                                                                                                                                                                                                                                                                                                                                                                                                                                                                                                                                                                                                                                                                                                                                                                                                                                                                                                                                                                                                                                                                     | 7  | Postal address of the property                                                            | :   | Residential Flat No. 1501 & 1502, 15 <sup>th</sup> Floor, Wing - C<br>"Elegance", Chandranagar, Behind Naupada Police Station<br>Opp. Vithal Sayana Mandir, L.B.S. Road, Teen Hath Naka<br>Village - Naupada, Thane (West), Taluka - Thane, District<br>Thane, State - Maharashtra, India. |                              |  |
| Commercial area       :       No         Industrial area       :       No         9       Classification of the area       :       No         9       Classification of the area       :       Middle Class         i) High / Middle / Poor       :       Middle Class                                                                                                                                                                                                                                                                                                                                                                                                                                                                                                                                                                                                                                                                                                                                                                                                                                                                                                                                                                                                                                                                                                                                                                                                                                                                                                                                                                                                                                                                                                                                                                                                                                                                                                                                                                                               | 8  | City / Town                                                                               |     |                                                                                                                                                                                                                                                                                            |                              |  |
| Industrial area       :       No         9       Classification of the area       :       No         9       Classification of the area       :       Middle Class         ii) High / Middle / Poor       Middle Class       :         ii) Urban / Semi Urban / Rura       Urban       Urban         10       Corning under Corporation limit / Village<br>Panchayat / Municipality       :       Village - Naupada<br>Thane Municipal Corporation         11       Whether covered under any State / Central Govt.<br>enactments (e.g., Urban Land Ceiling Act) or<br>notified under agency area/ scheduled area /<br>cantonment area       :       No         12       Boundaries of the property       :       As per site       As per Document         North       :       New Chandra Nagar CHSL       Details not available         South       :       Forest Office       Details not available         East       :       Swami Samarth Commercial<br>Building       Details not available                                                                                                                                                                                                                                                                                                                                                                                                                                                                                                                                                                                                                                                                                                                                                                                                                                                                                                                                                                                                                                                                 |    | Residential area                                                                          | :   | Yes                                                                                                                                                                                                                                                                                        |                              |  |
| 9       Classification of the area       Image: Constraint of the area       Image: Constraint of the area         i) High / Middle / Poor       Image: Middle Class       Middle Class         ii) Urban / Semi Urban / Rura       Image: Urban       Urban         10       Coming under Corporation limit / Village Panchayat / Municipality       Image: Village - Naupada Thane Municipal Corporation         11       Whether covered under any State / Central Govt. enactments (e.g., Urban Land Ceiling Act) or notified under agency area/ scheduled area / cantonment area       Image: No         12       Boundaries of the property       Image: New Chandra Nagar CHSL       Details not available         12       South       Image: Forest Office       Details not available         East       Image: Similar Simil                                                                                                                                                                                                                                                                                                                              |    | Commercial area                                                                           | :   | No                                                                                                                                                                                                                                                                                         |                              |  |
| i) High / Middle / Poor       Middle Class         ii) Urban / Semi Urban / Rura       Urban         10       Coming under Corporation limit / Village Panchayat / Municipality       Village - Naupada Thane Municipal Corporation         11       Whether covered under any State / Central Govt. enactments (e.g., Urban Land Ceiling Act) or notified under agency area/ scheduled area / cantonment area       No         12       Boundaries of the property       Image: New Chandra Nagar CHSL       Details not available         South       Image: South       Image: Swami Samarth Commercial Building       Details not available                                                                                                                                                                                                                                                                                                                                                                                                                                                                                                                                                                                                                                                                                                                                                                                                                                                                                                                                                                                                                                                                                                                                                                                                                                                                                                                                                                                                                      |    | Industrial area                                                                           | :   | No                                                                                                                                                                                                                                                                                         |                              |  |
| ii) Urban / Semi Urban / Rura       Urban         10       Coming under Corporation limit / Village Panchayat / Municipality       Village - Naupada Thane Municipal Corporation         11       Whether covered under any State / Central Govt. enactments (e.g., Urban Land Ceiling Act) or notified under agency area/ scheduled area / cantonment area       No         12       Boundaries of the property       :       As per site       As per Document         North       :       New Chandra Nagar CHSL       Details not available         South       :       Forest Office       Details not available         East       :       Swami Samarth Commercial Building       Details not available                                                                                                                                                                                                                                                                                                                                                                                                                                                                                                                                                                                                                                                                                                                                                                                                                                                                                                                                                                                                                                                                                                                                                                                                                                                                                                                                                       | 9  | Classification of the area                                                                |     |                                                                                                                                                                                                                                                                                            |                              |  |
| 10       Coming under Corporation limit / Village Panchayat / Municipality       :       Village - Naupada Thane Municipal Corporation         11       Whether covered under any State / Central Govt. enactments (e.g., Urban Land Ceiling Act) or notified under agency area/ scheduled area / cantonment area       :       No         12       Boundaries of the property       :       As per site       As per Document         12       South       :       New Chandra Nagar CHSL       Details not available         South       :       Swami Samarth Commercial Building       Details not available                                                                                                                                                                                                                                                                                                                                                                                                                                                                                                                                                                                                                                                                                                                                                                                                                                                                                                                                                                                                                                                                                                                                                                                                                                                                                                                                                                                                                                                     |    | i) High / Middle / Poor                                                                   |     | Middle Class                                                                                                                                                                                                                                                                               |                              |  |
| Panchayat / Municipality       Thane Municipal Corporation         11       Whether covered under any State / Central Govt. enactments (e.g., Urban Land Ceiling Act) or notified under agency area/ scheduled area / cantonment area       No         12       Boundaries of the property       :       As per site       As per Document         12       Boundaries of the property       :       New Chandra Nagar CHSL       Details not available         12       South       :       Forest Office       Details not available         12       Bast       :       Swami Samarth Commercial Building       Details not available                                                                                                                                                                                                                                                                                                                                                                                                                                                                                                                                                                                                                                                                                                                                                                                                                                                                                                                                                                                                                                                                                                                                                                                                                                                                                                                                                                                                                             |    | ii) Urban / Semi Urban / Rura                                                             |     | Urban                                                                                                                                                                                                                                                                                      |                              |  |
| enactments (e.g., Urban Land Ceiling Act) or<br>notified under agency area/ scheduled area /<br>cantonment area:As per siteAs per Document12Boundaries of the property:South:New Chandra Nagar CHSLDetails not available12South:Forest OfficeDetails not available13East:Swami Samarth Commercial<br>BuildingDetails not available                                                                                                                                                                                                                                                                                                                                                                                                                                                                                                                                                                                                                                                                                                                                                                                                                                                                                                                                                                                                                                                                                                                                                                                                                                                                                                                                                                                                                                                                                                                                                                                                                                                                                                                                   | 10 | •                                                                                         |     | <b>U</b>                                                                                                                                                                                                                                                                                   |                              |  |
| North       :       New Chandra Nagar CHSL       Details not available         South       :       Forest Office       Details not available         East       :       Swami Samarth Commercial Building       Details not available                                                                                                                                                                                                                                                                                                                                                                                                                                                                                                                                                                                                                                                                                                                                                                                                                                                                                                                                                                                                                                                                                                                                                                                                                                                                                                                                                                                                                                                                                                                                                                                                                                                                                                                                                                                                                                | 11 | enactments (e.g., Urban Land Ceiling Act) or notified under agency area/ scheduled area / | I.C | Note.Create                                                                                                                                                                                                                                                                                |                              |  |
| South     :     Forest Office     Details not available       East     :     Swami Samarth Commercial Building     Details not available                                                                                                                                                                                                                                                                                                                                                                                                                                                                                                                                                                                                                                                                                                                                                                                                                                                                                                                                                                                                                                                                                                                                                                                                                                                                                                                                                                                                                                                                                                                                                                                                                                                                                                                                                                                                                                                                                                                             | 12 | Boundaries of the property                                                                | :   | As per site                                                                                                                                                                                                                                                                                | As per Document              |  |
| East : Swami Samarth Commercial Details not available Building                                                                                                                                                                                                                                                                                                                                                                                                                                                                                                                                                                                                                                                                                                                                                                                                                                                                                                                                                                                                                                                                                                                                                                                                                                                                                                                                                                                                                                                                                                                                                                                                                                                                                                                                                                                                                                                                                                                                                                                                       |    | North                                                                                     | :   | New Chandra Nagar CHSL                                                                                                                                                                                                                                                                     | Details not available        |  |
| Building                                                                                                                                                                                                                                                                                                                                                                                                                                                                                                                                                                                                                                                                                                                                                                                                                                                                                                                                                                                                                                                                                                                                                                                                                                                                                                                                                                                                                                                                                                                                                                                                                                                                                                                                                                                                                                                                                                                                                                                                                                                             |    | South                                                                                     | :   | Forest Office                                                                                                                                                                                                                                                                              | Details not available        |  |
| West : LBS Road Details not available                                                                                                                                                                                                                                                                                                                                                                                                                                                                                                                                                                                                                                                                                                                                                                                                                                                                                                                                                                                                                                                                                                                                                                                                                                                                                                                                                                                                                                                                                                                                                                                                                                                                                                                                                                                                                                                                                                                                                                                                                                |    | East                                                                                      | :   |                                                                                                                                                                                                                                                                                            | Details not available        |  |
|                                                                                                                                                                                                                                                                                                                                                                                                                                                                                                                                                                                                                                                                                                                                                                                                                                                                                                                                                                                                                                                                                                                                                                                                                                                                                                                                                                                                                                                                                                                                                                                                                                                                                                                                                                                                                                                                                                                                                                                                                                                                      |    | West                                                                                      | :   | LBS Road                                                                                                                                                                                                                                                                                   | Details not available        |  |