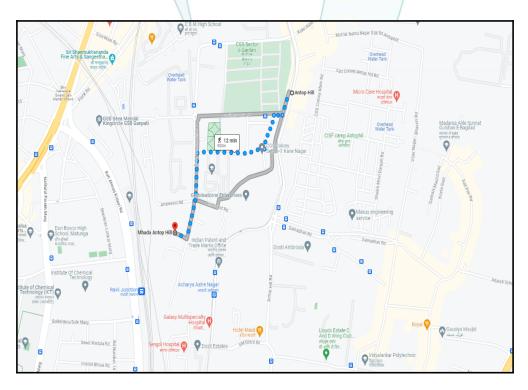

# Route Map of the property

Note: Red marks shows the exact location of the property

## Longitude Latitude: 19°1'33.0"N 72°51'44.0"E

Note: The Blue line shows the route to site distance from nearest Monorail (Antop Hill - 900 Mt.).