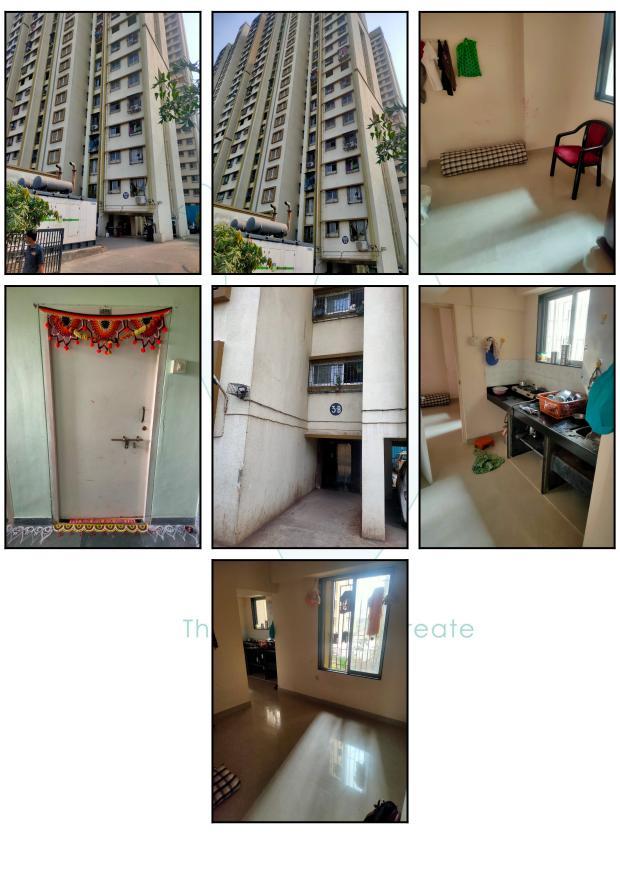

| Good                                         |
| Likely rental values in future                                                                                                                                                                                            | ₹ 10000/- (Expected rented income per month) |
| Any likely income it may generate                                                                                                                                                                                         | Rental Income                                |

# Think.Innovate.Create





# Actual Site Photographs







# Route Map of the property



Note: Red marks shows the exact location of the property



## Longitude Latitude: 19°1'33.0"N 72°51'44.0"E

Note: The Blue line shows the route to site distance from nearest Monorail (Antop Hill - 900 Mt.).





# **Ready Reckoner Rate**

|                                                                                                         |                                                                                                                    |                                                                                                | /VILLAGE : SALT PAN<br>t April 2023 To 31st March 20                                                         | 024