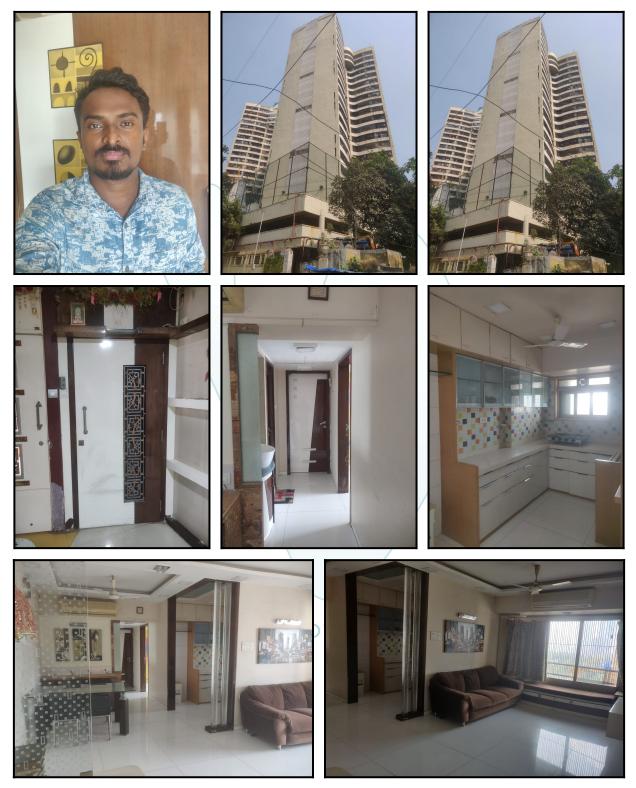

| Good                                          |
| Likely rental values in future                                                                                                                                                                                                     | ₹ 62,000/- (Expected rented income per month) |
| Any likely income it may generate                                                                                                                                                                                                  | Rental Income                                 |

### Think.Innovate.Create





## **Actual Site Photographs**







#### Page 11 of 27

## **Actual Site Photographs**



# Think.Innovate.Create





## Route Map of the property



Note: Red marks shows the exact location of the property



#### Longitude Latitude: 18°59'13.5"N 72°50'4.1"E

Note: The Blue line shows the route to site distance from nearest Railway Station (Chinchpokli - 650 Mtr.).





## **Ready Reckoner Rate**

|                |                              | Department of Re<br>Government      | gistration and<br>of Maharashtra           | Stamp नों<br>al Statement               | दणी व म्<br>महारा | नुद्रांक वि<br>ाष्ट्र शासन               | भाग                 |
|----------------|------------------------------|-------------------------------------|--------------------------------------------|-----------------------------------