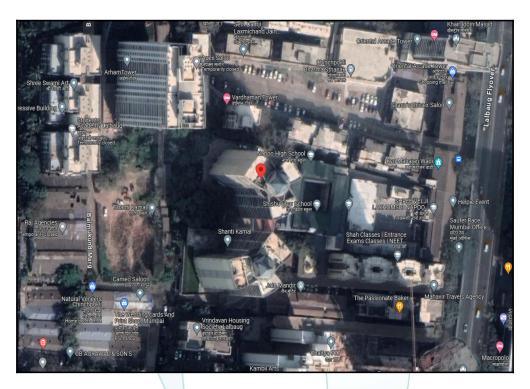

## Route Map of the property

Note: Red marks shows the exact location of the property

#### Longitude Latitude: 18°59'13.5"N 72°50'4.1"E

Note: The Blue line shows the route to site distance from nearest Railway Station (Chinchpokli - 650 Mtr.).