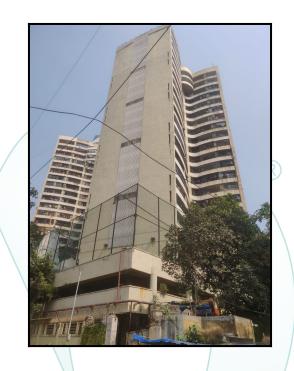

# Valuation Report of the Immovable Property



#### Details of the property under consideration:

Name of Owner : Mrs. Anita Rajendra Jain

Residential Flat No. 1205, 12<sup>th</sup> Floor, Wing - A, **"Shanti Kamal"**, Bawlawadi, Dr. Babasaheb Ambedkar Marg, Municipality Ward No. E, District - Mumbai, Chinchpokli, Mumbai, PIN - 400 012, State - Maharashtra, India.

Latitude Longitude : 18°59'13.5"N 72°50'4.1"E

**Valuation Prepared for:** 

State Bank of India SME Backbay Reclamation Branch Mittal Court, 'B' Wing, Ground Floor, Nariman Point, Mumbai - 400 021, State -Maharashtra, Country - India.



| Our Pan India Presence at :                                  |                                                                |                                   |                                  |  |  |  |  |  |
|--------------------