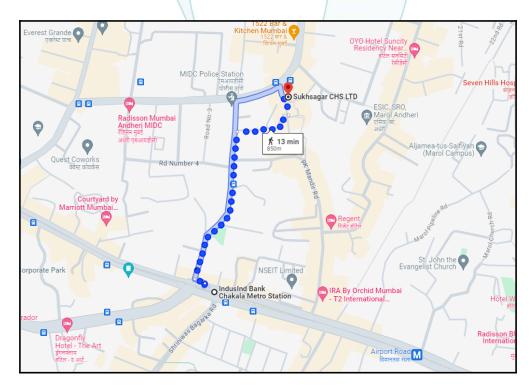

## Route Map of the property

Note: Red marks shows the exact location of the property

### Longitude Latitude: 19°7'4.8"N 72°52'12.1"E

Note: The Blue line shows the route to site distance from nearest Metro Station (Chakala - 850 Mtr. ).