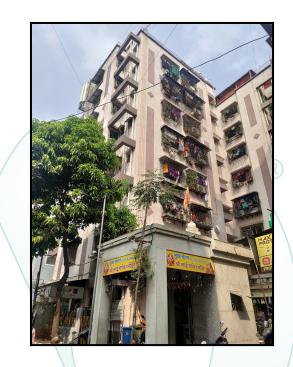

### Details of the property under consideration:

Name of Owner : Mrs. Rupali Rajaram Angre

Residential Flat No. 706, 7<sup>th</sup> Floor, Building No 4, Wing - A, **"Sukh Sagar Co-Op. Hsg. Soc. Ltd. "**, Pocket No. 5, Opp. Akruti Centre Point, Central Road, M.I.D.C, Village - Mulgaon , Taluka - Andheri , District - Mumbai Suburban , Andheri (East), PIN - 400 093, State - Maharashtra, Country - India.

## VALUATION OPINION REPORT

This is to certify that the property bearing Residential Flat No. 706, 7<sup>th</sup> Floor, Building No 4, Wing - A, **"Sukh Sagar Co-Op. Hsg. Soc. Ltd. "**, Pocket No. 5, Opp. Akruti Centre Point, Central Road, M.I.D.C, Village - Mulgaon , Taluka - Andheri , District - Mumbai Suburban , Andheri (East), PIN - 400 093, State - Maharashtra, Country - India belongs to **Mrs. Rupali Rajaram Angre**.

# **Actual Site Photographs**