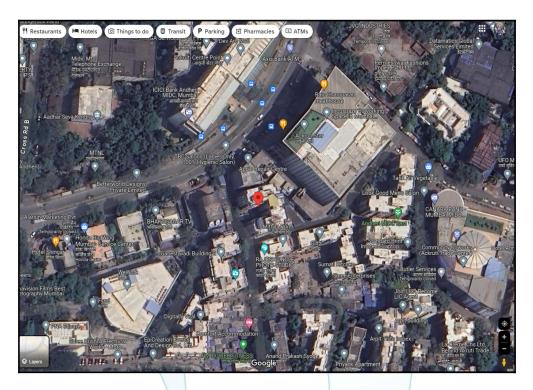

## Route Map of the property

Note: Red marks shows the exact location of the property

### Longitude Latitude: 19°7'4.8"N 72°52'12.1"E

Note: The Blue line shows the route to site distance from nearest Metro Station (Chakala - 850 Mtr. ).