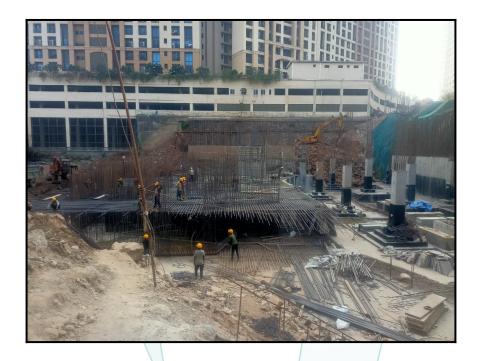

Considering various parameters recorded, existing economic scenario, and the information that is available with reference to the development of neighbourhood and method selected for valuation, we are of the opinion that, the property premises can be assessed for this particular purpose at ₹ 1,60,00,000.00 (Rupees One Crore Sixty Lakh Only). As per Site Inspection 0% Construction Work is Completed.

| 5  | Brief description of the property (Including<br>Leasehold / freehold etc.) | :                                                                                                           | The property is a Residential Flat located on 12 <sup>th</sup> Floor. As<br>per Approved building plan, the composition of residential flat<br>will be 2 Bedrooms + Living Room + Dining + Kitchen + 2<br>Toilets + Deck Area. The property is at 13.9 Km. distance<br>from Railway Station Malad.<br>At the time of inspection building was under<br>construction. |  |  |  |  |  |  |
|----|----------------------------------------------------------------------------|-------------------------------------------------------------------------------------------------------------|---------------------------------------------------------------------------------------------------------------------------------------------------------------------------------------------------------------------------------------------------------------------------------------------------------------------------------------------------------------------|--|--|--|--|--|--|
|    | Stage of Construction                                                      |                                                                                                             |                                                                                                                                                                                                                                                                                                                                                                     |  |  |  |  |  |  |
|    | If under construnction, extent of completion                               |                                                                                                             |                                                                                                                                                                                                                                                                                                                                                                     |  |  |  |  |  |  |
|    | RCC Footing/Foundation                                                     |                                                                                                             | InProgress                                                                                                                                                                                                                                                                                                                                                          |  |  |  |  |  |  |
|    | Total                                                                      |                                                                                                             | 0% work completed                                                                                                                                                                                                                                                                                                                                                   |  |  |  |  |  |  |
| 6  | Location of property                                                       |                                                                                                             |                                                                                                                                                                                                                                                                                                                                                                     |  |  |  |  |  |  |
| a) | Plot No. / Survey No.                                                      | :                                                                                                           |                                                                                                                                                                                                                                                                                                                                                                     |  |  |  |  |  |  |
| b) | Door No.                                                                   | :                                                                                                           | Residential Flat No. 1203                                                                                                                                                                                                                                                                                                                                           |  |  |  |  |  |  |
| c) | C.T.S. No. / Village                                                       | C.T.S. No. / Village : CTS No - 1965, 2053B, 2053C, 2053C-1, 2053D, 205<br>2055B & 2055C, Village - Erangal |                                                                                                                                                                                                                                                                                                                                                                     |  |  |  |  |  |  |
| d) | Ward / Taluka                                                              | : Taluka - Borivali                                                                                         |                                                                                                                                                                                                                                                                                                                                                                     |  |  |  |  |  |  |
| e) | Mandal / District                                                          | :                                                                                                           | District - Mumbai Suburban                                                                                                                                                                                                                                                                                                                                          |  |  |  |  |  |  |
| f) | Date of issue and validity of layout of approved map / plan                |                                                                                                             | Copy of Approved Building Plan No. CHE / 9454 / BP (WS) /<br>AP dated 14.06.2023 issued by Municipal Corporation of                                                                                                                                                                                                                                                 |  |  |  |  |  |  |
| g) | Approved map / plan issuing authority                                      | :                                                                                                           | Greater Mumbai.                                                                                                                                                                                                                                                                                                                                                     |  |  |  |  |  |  |
| h) | Whether genuineness or authenticity of approved map/ plan is verified      | :                                                                                                           | Building is under construction                                                                                                                                                                                                                                                                                                                                      |  |  |  |  |  |  |
| i) | Any other comments by our empanelled valuers on authentic of approved plan | :                                                                                                           | Building is under construction                                                                                                                                                                                                                                                                                                                                      |  |  |  |  |  |  |
| 7  | Postal address of the property<br>Think.Inn                                |                                                                                                             | Residential Flat No. 1203, 12 <sup>th</sup> Floor, Building No 9B, Wing -<br>B, <b>"Raheja Exotica Siena ",</b> Off Malad Madh Road, Village -<br>Erangal, Taluka - Borivali, District - Mumbai Suburban, Malad<br>(West), PIN - 400 061, State - Maharashtra, Country - India.                                                                                     |  |  |  |  |  |  |
| 8  | City / Town                                                                |                                                                                                             | City - Malad (West)                                                                                                                                                                                                                                                                                                                                                 |  |  |  |  |  |  |
|    | Residential area                                                           | :                                                                                                           | Yes                                                                                                                                                                                                                                                                                                                                                                 |  |  |  |  |  |  |
|    | Commercial area                                                            | :                                                                                                           | No                                                                                                                                                                                                                                                                                                                                                                  |  |  |  |  |  |  |
|    | Industrial area                                                            | :                                                                                                           | No                                                                                                                                                                                                                                                                                                                                                                  |  |  |  |  |  |  |
| 9  | Classification of the area                                                 |                                                                                                             |                                                                                                                                                                                                                                                                                                                                                                     |  |  |  |  |  |  |
|    | i) High / Middle / Poor                                                    |                                                                                                             | Middle Class                                                                                                                                                                                                                                                                                                                                                        |  |  |  |  |  |  |
|    | ii) Urban / Semi Urban / Rura                                              |                                                                                                             | Urban                                                                                                                                                                                                                                                                                                                                                               |  |  |  |  |  |  |