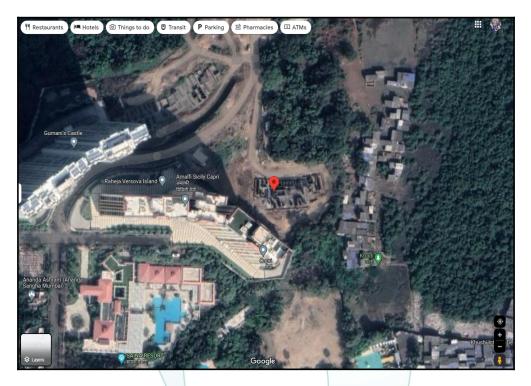

#### Details of the property under consideration:

Name of Proposed Purchaser : Mr. Shashi Bhushan & Mrs. Layana P Name of Owner : Raheja Universal (Pvt) Limited

Residential Flat No. 1203, 12<sup>th</sup> Floor, Building No 9B, Wing - B, **"Raheja Exotica Siena "**, Off Malad Madh Road, Village - Erangal, Taluka - Borivali, District - Mumbai Suburban, Malad (West), PIN - 400 061, State - Maharashtra, Country - India.

| Boundaries of the property |   | R                             |
|----------------------------|---|-------------------------------|
| North                      | : | Open Plot                     |
| South                      | : | Amalfi Sicily Capri Apartment |
| East                       | : | Slum Area                     |
| West                       | : | Cyprus Raheja Apartment       |
|                            |   |                               |