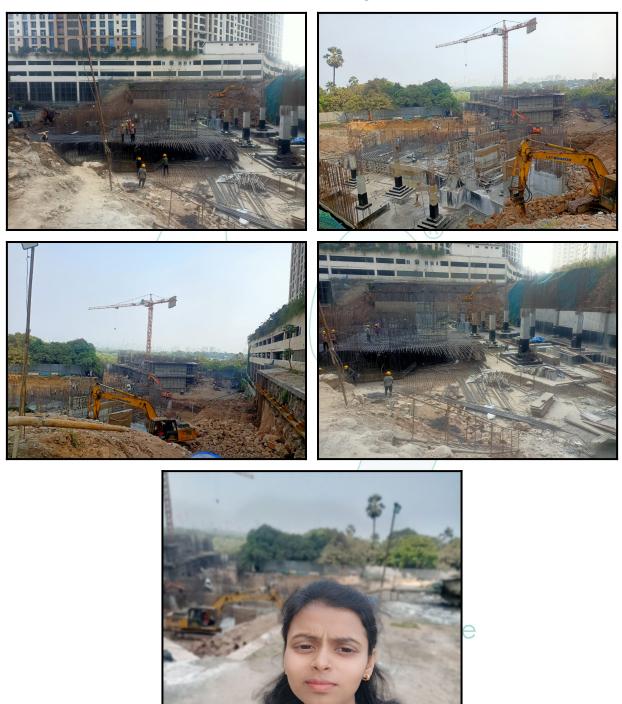

Considering various parameters recorded, existing economic scenario, and the information that is available with reference to the development of neighbourhood and method selected for valuation, we are of the opinion that, the property premises can be assessed for this particular purpose at ₹ 1,60,00,000.00 (Rupees One Crore Sixty Lakh Only). As per Site Inspection 0% Construction Work is Completed.

| 5  | Brief description of the property (Including<br>Leasehold / freehold etc.) | :                                                                                                           | The property is a Residential Flat located on 12 <sup>th</sup> Floor. As<br>per Approved building plan, the composition of residential flat<br>will be 2 Bedrooms + Living Room + Dining + Kitchen + 2<br>Toilets + Deck Area. The property is at 13.9 Km. distance<br>from Railway Station Malad.<br>At the time of inspection building was under<br>construction. |  |  |  |  |  |  |
|----|----------------------------------------------------------------------------|-------------------------------------------------------------------------------------------------------------|---------------------------------------------------------------------------------------------------------------------------------------------------------------------------------------------------------------------------------------------------------------------------------------------------------------------------------------------------------------------|--|--|--|--|--|--|
|    | Stage of Construction                                                      |                                                                                                             |                                                                                                                                                                                                                                                                                                                                                                     |  |  |  |  |  |  |
|    | If under construnction, extent of completion                               |                                                                                                             |                                                                                                                                                                                                                                                                                                                                                                     |  |  |  |  |  |  |
|    | RCC Footing/Foundation                                                     |                                                                                                             | InProgress                                                                                                                                                                                                                                                                                                                                                          |  |  |  |  |  |  |
|    | Total                                                                      |                                                                                                             | 0% work completed                                                                                                                                                                                                                                                                                                                                                   |  |  |  |  |  |  |
| 6  | Location of property                                                       |                                                                                                             |                                                                                                                                                                                                                                                                                                                                                                     |  |  |  |  |  |  |
| a) | Plot No. / Survey No.                                                      | :                                                                                                           |                                                                                                                                                                                                                                                                                                                                                                     |  |  |  |  |  |  |
| b) | Door No.                                                                   | :                                                                                                           | Residential Flat No. 1203                                                                                                                                                                                                                                                                                                                                           |  |  |  |  |  |  |
| c) | C.T.S. No. / Village                                                       | C.T.S. No. / Village : CTS No - 1965, 2053B, 2053C, 2053C-1, 2053D, 205<br>2055B & 2055C, Village - Erangal |                                                                                                                                                                                                                                                                                                                                                                     |  |  |  |  |  |  |
| d) | Ward / Taluka                                                              | : Taluka - Borivali                                                                                         |                                                                                                                                                                                                                                                                                                                                                                     |  |  |  |  |  |  |
| e) | Mandal / District                                                          | :                                                                                                           | District - Mumbai Suburban                                                                                                                                                                                                                                                                                                                                          |  |  |  |  |  |  |
| f) | Date of issue and validity of layout of approved map / plan                |                                                                                                             | Copy of Approved Building Plan No. CHE / 9454 / BP (WS) /<br>AP dated 14.06.2023 issued by Municipal Corporation of                                                                                                                                                                                                                                                 |  |  |  |  |  |  |
| g) | Approved map / plan issuing authority                                      | :                                                                                                           | Greater Mumbai.                                                                                                                                                                                                                                                                                                                                                     |  |  |  |  |  |  |
| h) | Whether genuineness or authenticity of approved map/ plan is verified      | :                                                                                                           | Building is under construction                                                                                                                                                                                                                                                                                                                                      |  |  |  |  |  |  |
| i) | Any other comments by our empanelled valuers on authentic of approved plan | :                                                                                                           | Building is under construction                                                                                                                                                                                                                                                                                                                                      |  |  |  |  |  |  |
| 7  | Postal address of the property<br>Think.Inn                                |                                                                                                             | Residential Flat No. 1203, 12 <sup>th</sup> Floor, Building No 9B, Wing -<br>B, <b>"Raheja Exotica Siena ",</b> Off Malad Madh Road, Village -<br>Erangal, Taluka - Borivali, District - Mumbai Suburban, Malad<br>(West), PIN - 400 061, State - Maharashtra, Country - India.                                                                                     |  |  |  |  |  |  |
| 8  | City / Town                                                                |                                                                                                             | City - Malad (West)                                                                                                                                                                                                                                                                                                                                                 |  |  |  |  |  |  |
|    | Residential area                                                           | :                                                                                                           | Yes                                                                                                                                                                                                                                                                                                                                                                 |  |  |  |  |  |  |
|    | Commercial area                                                            | :                                                                                                           | No                                                                                                                                                                                                                                                                                                                                                                  |  |  |  |  |  |  |
|    | Industrial area                                                            | :                                                                                                           | No                                                                                                                                                                                                                                                                                                                                                                  |  |  |  |  |  |  |
| 9  | Classification of the area                                                 |                                                                                                             |                                                                                                                                                                                                                                                                                                                                                                     |  |  |  |  |  |  |
|    | i) High / Middle / Poor                                                    |                                                                                                             | Middle Class                                                                                                                                                                                                                                                                                                                                                        |  |  |  |  |  |  |
|    | ii) Urban / Semi Urban / Rura                                              |                                                                                                             | Urban                                                                                                                                                                                                                                                                                                                                                               |  |  |  |  |  |  |