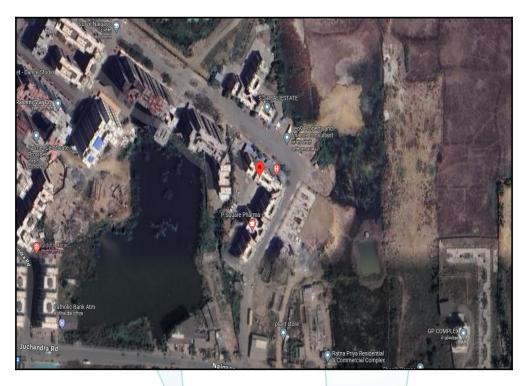

## Route Map of the property

Note: Red marks shows the exact location of the property