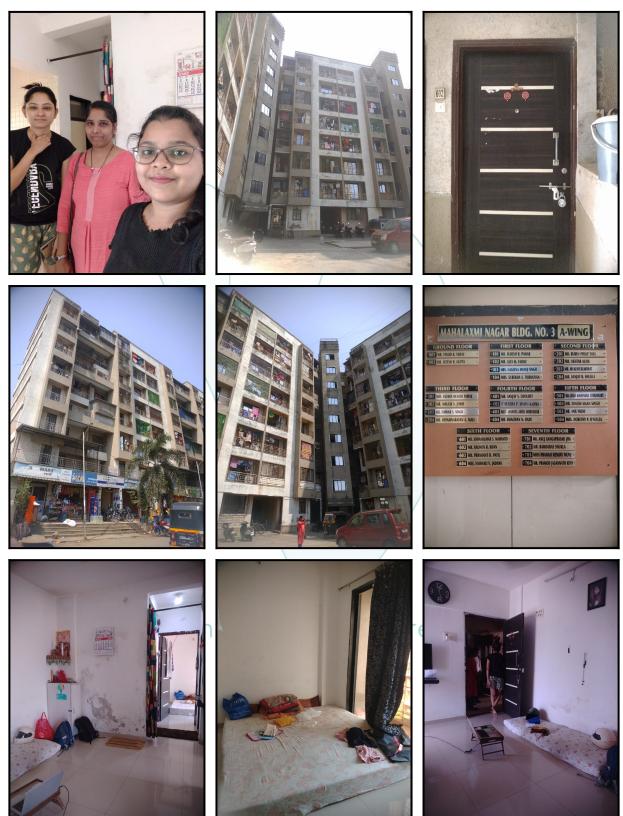

| Good                                       |
| Likely rental values in future                                                                                                                                                                                                     | ₹ 5500/- (Present rented income per month) |
| Any likely income it may generate                                                                                                                                                                                                  | Rental Income                              |

## Think.Innovate.Create





## Actual Site Photographs







## **Actual Site Photographs**



# Think.Innovate.Create





## Route Map of the property



Note: Red marks shows the exact location of the property



#### Longitude Latitude: 19°21'34.3"N 72°51'59.6"E

Note: The Blue line shows the route to site distance from nearest Railway Station (Juchandra - 1.5 Km.).





## **Ready Reckoner Rate**

| Department of Registration and Stamp<br>Government of Maharashtra<br>Government of Maharashtra                                                                                                                 |                                         |                         |                                |                |          |
|------------------------------------------------------------------------------------------------------------