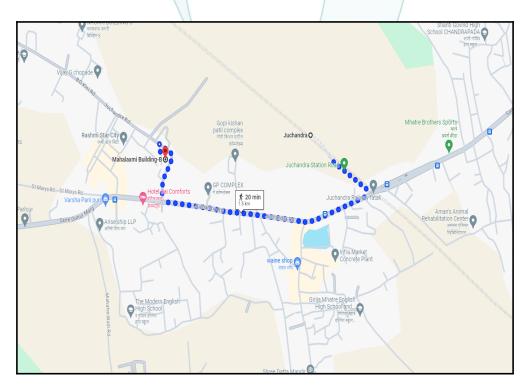

## Route Map of the property

Note: Red marks shows the exact location of the property

#### Longitude Latitude: 19°21'34.3"N 72°51'59.6"E

Note: The Blue line shows the route to site distance from nearest Railway Station (Juchandra - 1.5 Km.).