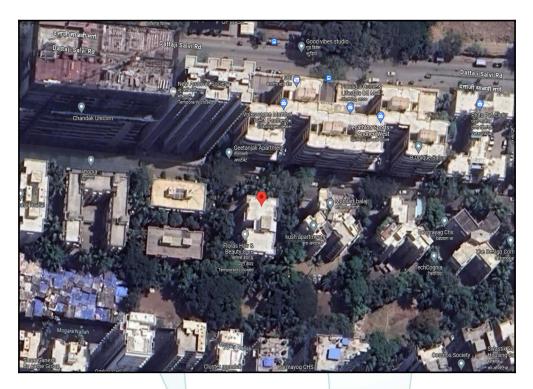

| Boundaries of the property |                       |
|----------------------------|-----------------------|
| North                      | : Veera Desai Road    |
| South                      | : Garden              |
| East                       | : Kush Apartment      |
| West                       | : Dena Jyoti Building |
|                            |                       |