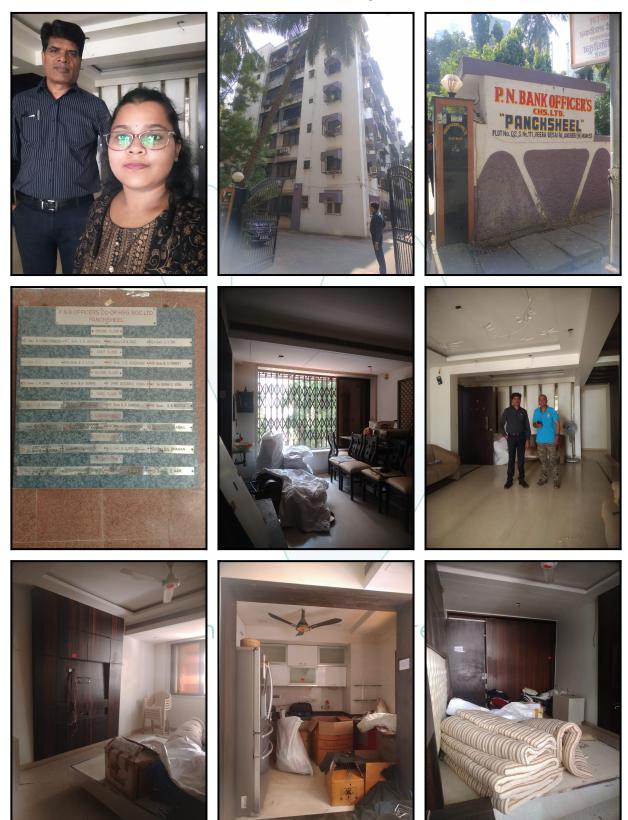

# Valuation Report of the Immovable Property

Details of the property under consideration:

Name of Proposed Purchaser : Mr. Jai Bhagwan Bhoria Name of Owner : Saraswat Co-operative Bank Ltd.

Residential Flat No. 12, 2<sup>nd</sup> Floor, **"Panchsheel Building"**, P. N. Bank Officer's Co-op. Hsg. Soc. Ltd., Plot No. 2, Off. Veera Desai Road, Jeevan Nagar, Village - Ambivali, Taluka - Andheri, District -Mumbai Suburban , Andheri (West), Mumbai, PIN - 400 053, State - Maharashtra, India.

### VALUATION OPINION REPORT

This is to certify that the property bearing Residential Flat No. 12, 2<sup>nd</sup> Floor, "Panchsheel Building", P. N. Bank Officer's Co-op. Hsg. Soc. Ltd., Plot No. 2, Off. Veera Desai Road, Jeevan Nagar, Village - Ambivali, Taluka -Andheri, District - Mumbai Suburban, Andheri (West), Mumbai, PIN - 400 053, State - Maharashtra, India belongs to Saraswat Co-operative Bank Ltd. Name of Proposed Purchaser is Mr. Jai Bhagwan Bhoria.

| Boundaries of the property |                       |
|----------------------------|-----------------------|
| North                      | : Veera Desai Road    |
| South                      | : Garden              |
| East                       | : Kush Apartment      |
| West                       | : Dena Jyoti Building |
|                            |                       |