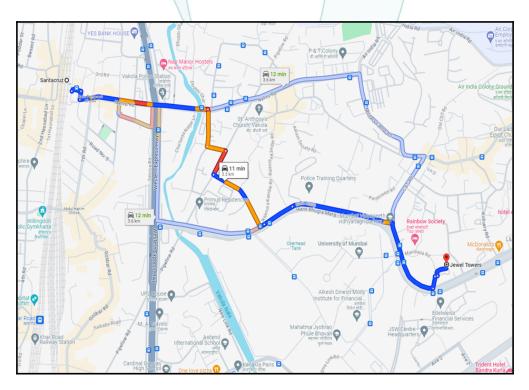

# Route Map of the property

Note: Red marks shows the exact location of the property

#### Longitude Latitude: 19°4'20.6"N 72°51'49.6"E

Note: The Blue line shows the route to site distance from nearest Railway Station (Santacruz - 3.3 Km).