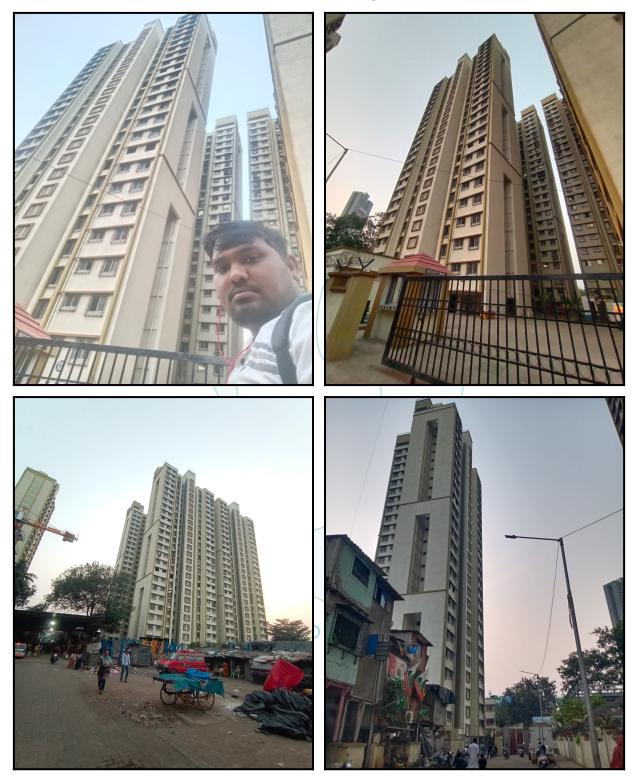

| Good                                          |
| Likely rental values in future                                                                                                                                                                                                     | ₹ 11,000/- (Expected rented income per month) |
| Any likely income it may generate                                                                                                                                                                                                  | Rental Income                                 |

# Think.Innovate.Create





# Actual Site Photographs







## Route Map of the property



Note: Red marks shows the exact location of the property



#### Longitude Latitude: 19°1'32.0"N 72°51'44.2"E

Note: The Blue line shows the route to site distance from nearest Railway Station (Wadala - 3.7 km.).





## **Ready Reckoner Rate**

| H               | Department of Re<br>Government                                            | gistration and of Maharashtra                                 | Stamp         | नोंद     | णी व म्<br>महार  | नुद्रांव<br>ाष्ट्र शा |         | भाग      | andre and     |  |
|-----------------|---------------------------------------------------------------------------|---------------------------------------------------------------|---------------|----------|------------------|-----------------------|---------|-------