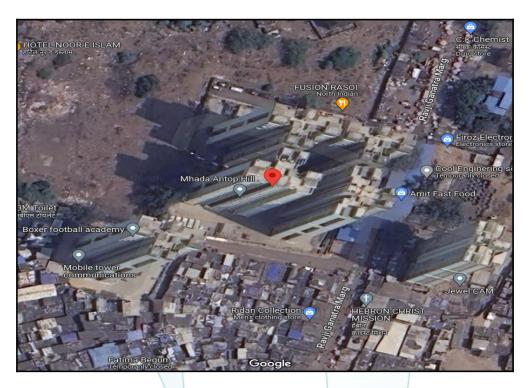

## Route Map of the property

Note: Red marks shows the exact location of the property