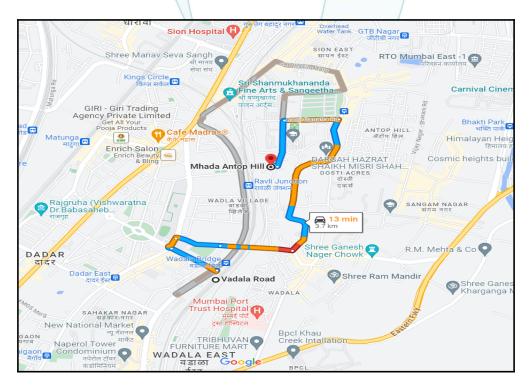

#### Longitude Latitude: 19°1'32.0"N 72°51'44.2"E

Note: The Blue line shows the route to site distance from nearest Railway Station (Wadala - 3.7 km.).