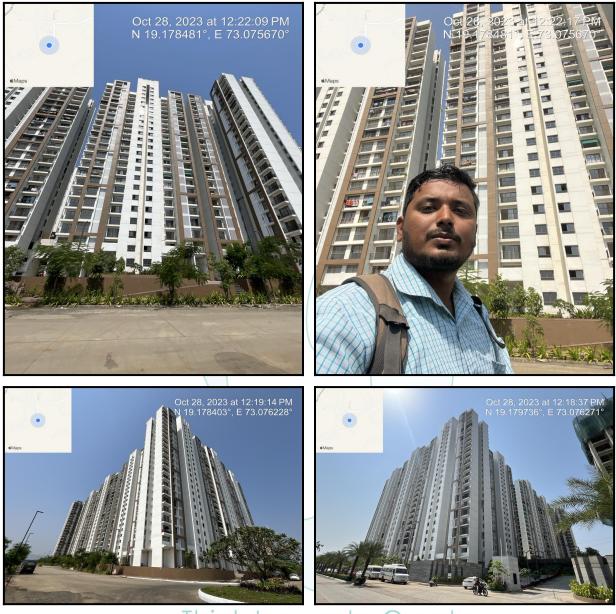

# VALUATION OPINION REPORT

This is to certify that the property bearing Residential Flat No. 404, 4th Floor, Building No 12, Wing - CL04-12, "Serenity", My City Phase II (Cluster 04), Diva Manpada Road, Off. Kalyan Shill Road, , Village - Usarghar, Dombivali (East), Taluka - Kalyan, District - Thane, Thane, 421204, State - Maharashtra, India belongs to Mr. Niteen Mukesh Narigada & Mrs. Chandani Niteen Narigada.

### Details of the property under consideration:

Name of Owner : Mr. Niteen Mukesh Narigada & Mrs. Chandani Niteen Narigada

Residential Flat No. 404, 4<sup>th</sup> Floor, Building No 12, Wing - CL04-12, **"Serenity"**, My City Phase II (Cluster 04), Diva Manpada Road, Off. Kalyan Shill Road, , Village - Usarghar, Dombivali (East), Taluka - Kalyan, District - Thane, Thane, 421204, State - Maharashtra, India.