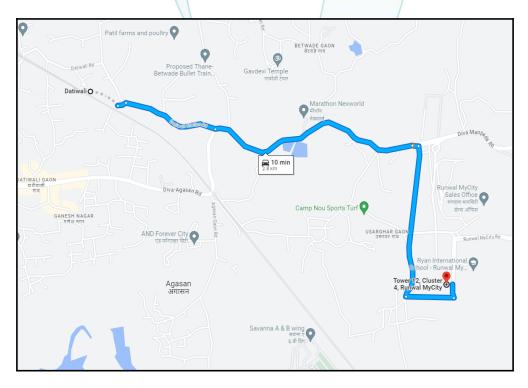

# VALUATION OPINION REPORT

This is to certify that the property bearing Residential Flat No. 404, 4th Floor, Building No 12, Wing - CL04-12, "Serenity", My City Phase II (Cluster 04), Diva Manpada Road, Off. Kalyan Shill Road, , Village - Usarghar, Dombivali (East), Taluka - Kalyan, District - Thane, Thane, 421204, State - Maharashtra, India belongs to Mr. Niteen Mukesh Narigada & Mrs. Chandani Niteen Narigada.

|   | General                                                                                                                                                                                                                                                                                                                                                                                                                                                                                                                                                                                                                                                                                                                                                                                                                                       |   |                                                                                                                                                                                                                                                                                                                                                                                                                                                                                                                                    |
|---|-----------------------------------------------------------------------------------------------------------------------------------------------------------------------------------------------------------------------------------------------------------------------------------------------------------------------------------------------------------------------------------------------------------------------------------------------------------------------------------------------------------------------------------------------------------------------------------------------------------------------------------------------------------------------------------------------------------------------------------------------------------------------------------------------------------------------------------------------|---|------------------------------------------------------------------------------------------------------------------------------------------------------------------------------------------------------------------------------------------------------------------------------------------------------------------------------------------------------------------------------------------------------------------------------------------------------------------------------------------------------------------------------------|
| 1 | Name and Address of Valuer                                                                                                                                                                                                                                                                                                                                                                                                                                                                                                                                                                                                                                                                                                                                                                                                                    | : | Sharadkumar Chalikwar<br>Vastukala Consultants India Pvt. Ltd.<br>B1-001, U/B Floor, Boomerang, Chandivali Farm Road,<br>Powai, Andheri(East), Mumbai - 400 072.                                                                                                                                                                                                                                                                                                                                                                   |
| 2 | Purpose for which the valuation is made                                                                                                                                                                                                                                                                                                                                                                                                                                                                                                                                                                                                                                                                                                                                                                                                       | : | To assess Fair Market Value of the property for Bank Loan Purpose.                                                                                                                                                                                                                                                                                                                                                                                                                                                                 |
| 3 | a) Date of inspection                                                                                                                                                                                                                                                                                                                                                                                                                                                                                                                                                                                                                                                                                                                                                                                                                         | : | 28.10.2023                                                                                                                                                                                                                                                                                                                                                                                                                                                                                                                         |
|   | b) Date of valuation                                                                                                                                                                                                                                                                                                                                                                                                                                                                                                                                                                                                                                                                                                                                                                                                                          | : | 28.10.2023                                                                                                                                                                                                                                                                                                                                                                                                                                                                                                                         |
|   | c) Title Deed Number                                                                                                                                                                                                                                                                                                                                                                                                                                                                                                                                                                                                                                                                                                                                                                                                                          | : | - (R)                                                                                                                                                                                                                                                                                                                                                                                                                                                                                                                              |
| 4 | <ul> <li>List of documents produced for perusal: <ol> <li>Copy of Agreement for sale No.15556/2023 Dated 20.10.2023 between Horizon Projects Pvt. Ltd.(The Seller And Mr. Niteen Mukesh Narigada &amp; Mrs. Chandani Niteen Narigada(The Purchaser).</li> <li>Copy of Amended Commencement Certificate No.SROT / Growth Centre / 2401 / BP / ITP-Usarghar Sandap - 01 / Vol-18 / 1188 / 2022 Dated 08.09.2022 issued by Mumbai Metropolitan Region Developme Authority.</li> <li>Copy of RERA Certificate No.P51700008440 Dated 09.09.2021 issued by Maharashtra Real Estar Regulatory Authority.</li> <li>Copy of Occupancy Certificate No.SROT / Growth Centre / 2401 / BP / ITP-OC / Usarghar &amp; Sandap - 01 / Vol-20 / 1604 / 2022 Dated 12.12.2022 issued by Mumbai Metropolitan Region Development Authority.</li> </ol> </li> </ul> |   |                                                                                                                                                                                                                                                                                                                                                                                                                                                                                                                                    |
| 5 | Name of the owner(s) and his / their address (es)<br>with Phone no. (details of share of each owner in<br>case of joint ownership)                                                                                                                                                                                                                                                                                                                                                                                                                                                                                                                                                                                                                                                                                                            |   | Mr. Niteen Mukesh Narigada & Mrs. Chandani Niteen<br>Narigada<br>Residential Flat No. 404, 4 <sup>th</sup> Floor, Building No 12, Wing -<br>CL04-12, <b>"Serenity"</b> , My City Phase II (Cluster 04), Diva<br>Manpada Road, Off. Kalyan Shill Road, , Village - Usarghar,<br>Dombivali (East), Taluka - Kalyan, District - Thane, Thane,<br>421204, State - Maharashtra, India.<br><u>Contact Person : Contact</u><br>Mr. Vinod (CRM)<br>Mobile No. 9136920151<br>Joint Ownership<br>Details of ownership share is not available |
| 6 | Brief description of the property (Including<br>Leasehold / freehold etc.)                                                                                                                                                                                                                                                                                                                                                                                                                                                                                                                                                                                                                                                                                                                                                                    | : | The property is a Residential Flat located on 4 <sup>th</sup> Floor. (1<br>BHK) As per Agreement Sale Plan, the composition of<br>residential flat is 1 Bedroom + Living Room + Kitchen + 2<br>Toilets. The property is at 2.8 Km. distance from Railway<br>Station Datiwali.                                                                                                                                                                                                                                                      |
| 7 | Location of property                                                                                                                                                                                                                                                                                                                                                                                                                                                                                                                                                                                                                                                                                                                                                                                                                          |   |                                                                                                                                                                                                                                                                                                                                                                                                                                                                                                                                    |
|   | Plot No. / Survey No.                                                                                                                                                                                                                                                                                                                                                                                                                                                                                                                                                                                                                                                                                                                                                                                                                         |   | New Survey No - Survey No. 17/1, 17/2, 17/3 & others                                                                                                                                                                                                                                                                                                                                                                                                                                                                               |