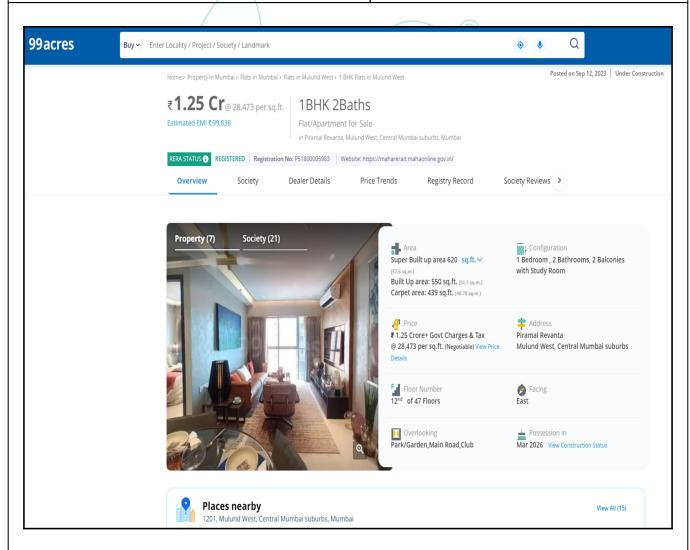

| I.    | Date of Purchase of Immovable Property                                                                                                                               | : | 16/10/2023                        |
|-------|----------------------------------------------------------------------------------------------------------------------------------------------------------------------|---|-----------------------------------|
| II.   | Purchase Price of immovable property                                                                                                                                 | : | ₹ 1,13,20,947                     |
| III.  | Book value of immovable property                                                                                                                                     | : | ₹ 1,20,32,807                     |
| IV.   | Fair Market Value of immovable property                                                                                                                              | : | ₹ 1,26,36,000.00                  |
| ٧.    | Realizable Value of immovable property                                                                                                                               |   | ₹ 1,13,72,400.00                  |
| VI.   | Distress Sale Value of immovable property                                                                                                                            | : | ₹ 1,01,08,800.00                  |
| VII.  | Guideline Value (As Per Index-II)                                                                                                                                    | : | ₹ 84,77,152.00                    |
| VIII. | Insurable value of the property (534.60 Sq. Ft. X 3,300.00)                                                                                                          | : | ₹ 17,64,180.00                    |
| IX.   | Value of property of smilar nature in the same locality drawn from any one of the popular property websites such as Magic bricks, 99 Acres, Housing NHB Residex etc. | : | Please Refer Page No. 13, 14 & 15 |