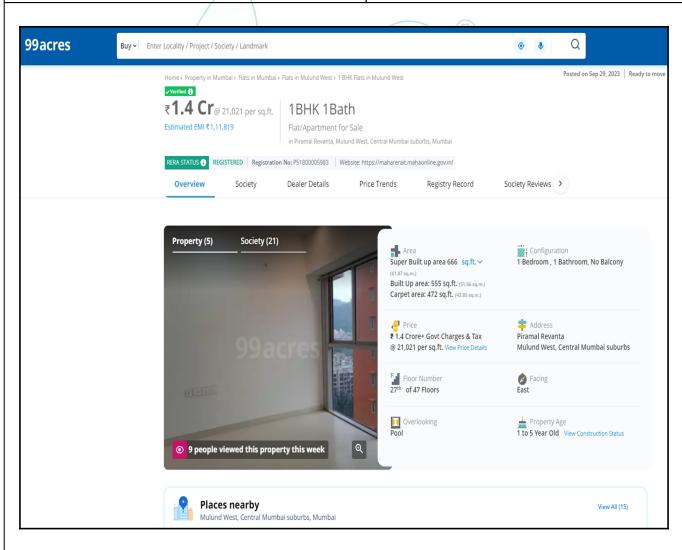

| I.    | Date of Purchase of Immovable Property                                                                                                                               | : | 16/10/2023                        |
|-------|----------------------------------------------------------------------------------------------------------------------------------------------------------------------|---|-----------------------------------|
| II.   | Purchase Price of immovable property                                                                                                                                 | : | ₹ 1,13,20,947                     |
| III.  | Book value of immovable property                                                                                                                                     | : | ₹ 1,20,32,807                     |
| IV.   | Fair Market Value of immovable property                                                                                                                              | : | ₹ 1,26,36,000.00                  |
| ٧.    | Realizable Value of immovable property                                                                                                                               |   | ₹ 1,13,72,400.00                  |
| VI.   | Distress Sale Value of immovable property                                                                                                                            | : | ₹ 1,01,08,800.00                  |
| VII.  | Guideline Value (As Per Index-II)                                                                                                                                    | : | ₹ 84,77,152.00                    |
| VIII. | Insurable value of the property (534.60 Sq. Ft. X 3,300.00)                                                                                                          | : | ₹ 17,64,180.00                    |
| IX.   | Value of property of smilar nature in the same locality drawn from any one of the popular property websites such as Magic bricks, 99 Acres, Housing NHB Residex etc. | : | Please Refer Page No. 13, 14 & 15 |