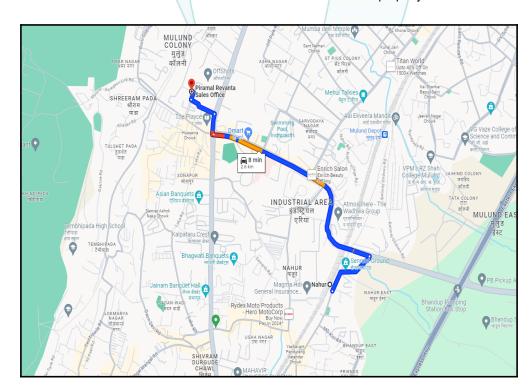

## **Route Map of the property**

Note: Red marks shows the exact location of the property

Longitude Latitude: 19°10'2.3"N 72°56'7.1"E

Note: The Blue line shows the route to site distance from nearest Railway Station (Nahur - 2.6 Km.).