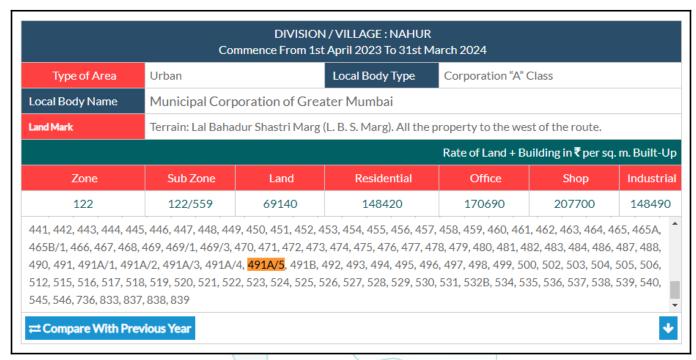

|    | RCC Footing/Foundation                               | Complete                |       | RCC Plinth                                                                                              | Complete                                                                                                                              |  |
|----|------------------------------------------------------|-------------------------|-------|---------------------------------------------------------------------------------------------------------|---------------------------------------------------------------------------------------------------------------------------------------|--|
|    | Full Building Rcc                                    | Complete                |       | Internal Brick Work                                                                                     | Complete                                                                                                                              |  |
|    | External Brick Work                                  | Complete                |       | Internal Plastering                                                                                     | Complete                                                                                                                              |  |
|    | External Plastering                                  | Complete                |       | Door                                                                                                    | Completed upto 15th floor                                                                                                             |  |
|    | Window                                               | Completed upto 15th     | flooi | Flooring, Tilling, Kitchen<br>Platform                                                                  | Completed upto 15th floor                                                                                                             |  |
|    | Total                                                | 75% work completed      |       |                                                                                                         |                                                                                                                                       |  |
| 7  | Location of property                                 |                         |       |                                                                                                         |                                                                                                                                       |  |
| a) | Plot No. / Survey No.                                |                         | :     |                                                                                                         |                                                                                                                                       |  |
| b) | Door No.                                             |                         | :     | Residential Flat No. 2506                                                                               |                                                                                                                                       |  |
| c) | C.T.S. No. / Village                                 |                         | :     | CTS No - 491A/5, 491A/6, 491<br>Nahur                                                                   | A/4(P) & 491A(P), Village -                                                                                                           |  |
| d) | Ward / Taluka                                        |                         | :     | Taluka - Kurla                                                                                          |                                                                                                                                       |  |
| e) | Mandal / District                                    |                         | : \   | District - Mumbai                                                                                       |                                                                                                                                       |  |
| f) | Date of issue and validity o map / plan              | f layout of approved    | :     | Copy of Approved Building Plan No. CHE / ES / 1930 / T / 337 (NEW) Dated 27.02.2023 issued by Municipal |                                                                                                                                       |  |
| g) | Approved map / plan issuin                           | g authority             | :     | Corporation of Greater Mumbai (Downloaded form RERA site)                                               |                                                                                                                                       |  |
| h) | Whether genuineness or at map/ plan is verified      | uthenticity of approved | :     | N.A.                                                                                                    |                                                                                                                                       |  |
| i) | Any other comments by ou on authentic of approved pl |                         | :     | N.A.                                                                                                    |                                                                                                                                       |  |
| j) | Comment on unauthorizes                              | Construction if any     | :     | N.A., The property under consideration is Rasidential Flat.                                             |                                                                                                                                       |  |
| k) | Comment on demolition pro                            | oceedings if any        |       |                                                                                                         |                                                                                                                                       |  |
| 8  | Postal address of the property  Think.Inr            |                         |       | "Ravin Tower 3", Piramal Re<br>Lifestyle Mall, M. G. Link Ro                                            | Floor, Building No 3, Wing - C,<br>evanta Tower 3, Behind Nirmal<br>bad, Village - Nahur, Mulund<br>- Mumbai, Mumbai, PIN - 400<br>a. |  |
| 9  | City / Town                                          |                         |       | City - Mumbai                                                                                           |                                                                                                                                       |  |
|    | Residential area                                     |                         |       | Yes                                                                                                     |                                                                                                                                       |  |
|    | Commercial area                                      |                         |       | No                                                                                                      |                                                                                                                                       |  |
|    | Industrial area                                      |                         |       | No                                                                                                      |                                                                                                                                       |  |
| 10 | Classification of the area                           |                         |       |                                                                                                         |                                                                                                                                       |  |
|    | i) High / Middle / Poor                              |                         |       | Middle Class                                                                                            |                                                                                                                                       |  |
|    | ii) Urban / Semi Urban / Ru                          | ra                      |       | Urban                                                                                                   |                                                                                                                                       |  |

### **Ready Reckoner Rate**

| Stamp Duty Ready Reckoner Market Value Rate for Flat                      | 148420      |          |           |         |
|---------------------------------------------------------------------------|-------------|----------|-----------|---------|
| Increase by 85% on Flat Located on 25 <sup>th</sup> Floor                 | 22263       |          |           |         |
| Stamp Duty Ready Reckoner Market Value Rate (After Increase/Decrease) (A) | 170,683.00  | Sq. Mtr. | 15,856.98 | Sq. Ft. |
| Stamp Duty Ready Reckoner Market value Rate for Land (B)                  | 69140       |          |           |         |
| The difference between land rate and building rate(A-B=C)                 | 101,543.00  | /        |           |         |
| Percentage after Depreciation as per table(D)                             | 100%        |          |           |         |
| Rate to be adopted after considering depreciation [B + (C X D)]           | 1,70,683.00 | Sq. Mtr. | 15,857.00 | Sq. Ft. |