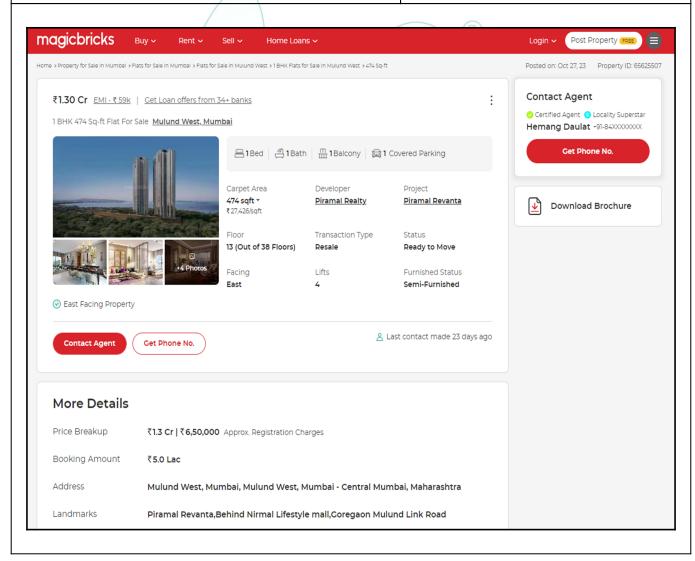

| I.    | Date of Purchase of Immovable Property                                                                                                                               | : | 16/10/2023                        |
|-------|----------------------------------------------------------------------------------------------------------------------------------------------------------------------|---|-----------------------------------|
| II.   | Purchase Price of immovable property                                                                                                                                 | : | ₹ 1,13,20,947                     |
| III.  | Book value of immovable property                                                                                                                                     | : | ₹ 1,20,32,807                     |
| IV.   | Fair Market Value of immovable property                                                                                                                              | : | ₹ 1,26,36,000.00                  |
| ٧.    | Realizable Value of immovable property                                                                                                                               |   | ₹ 1,13,72,400.00                  |
| VI.   | Distress Sale Value of immovable property                                                                                                                            | : | ₹ 1,01,08,800.00                  |
| VII.  | Guideline Value (As Per Index-II)                                                                                                                                    | : | ₹ 84,77,152.00                    |
| VIII. | Insurable value of the property (534.60 Sq. Ft. X 3,300.00)                                                                                                          | : | ₹ 17,64,180.00                    |
| IX.   | Value of property of smilar nature in the same locality drawn from any one of the popular property websites such as Magic bricks, 99 Acres, Housing NHB Residex etc. | : | Please Refer Page No. 13, 14 & 15 |