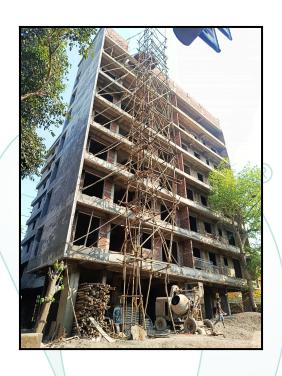

Boundaries of the property

North : Chawl Area

South : Vithhal Mandir

East : Chawl Area

West : Internal Road

Considering various parameters recorded, existing economic scenario, and the information that is available with reference to the development of neighbourhood and method selected for valuation, we are of the opinion that, the property premises can be assessed for this particular purpose at ₹ 30,30,300.00 (Rupees Thirty Lakh Thirty Thousand Three Hundred Only). As per Site Inspection 66% Construction Work is Completed.

## **Actual Site Photographs**