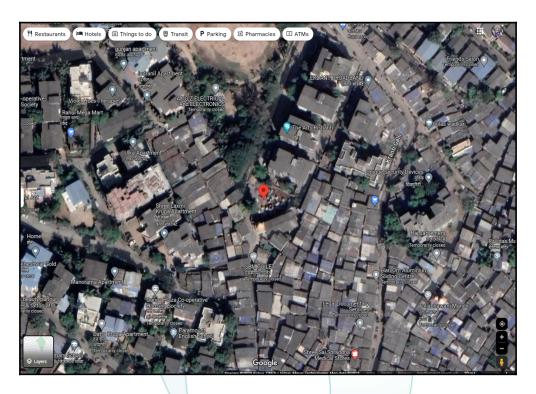

## **Route Map of the property**

Note: Red marks shows the exact location of the property

Longitude Latitude: 19°12'5.7"N 73°11'24.6"E

Note: The Blue line shows the route to site distance from nearest Railway Station (Ambernath - 1.3 Km.).