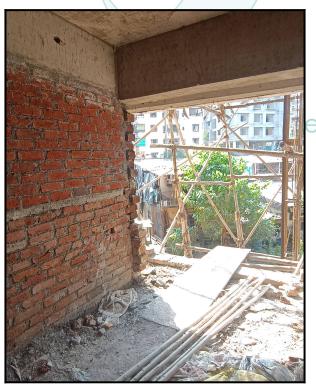

| Good                                                          |
| Likely rental values in future                                                                                                                                                                                            | ₹ 7,500/- (Expected rented income per month after completion) |
| Any likely income it may generate                                                                                                                                                                                         | Rental Income                                                 |





## **Actual Site Photographs**













## **Route Map of the property**



Note: Red marks shows the exact location of the property



Longitude Latitude: 19°12'5.7"N 73°11'24.6"E

Note: The Blue line shows the route to site distance from nearest Railway Station (Ambernath - 1.3 Km.).





## **Ready Reckoner Rate**



| Stamp Duty Ready Reckoner Market Value Rate for Flat                      | 49000     |          |          |         |
|---------------------------------------------------------------------------|-----------|----------|----------|---------|
| Increase by 100% on Flat Located on 1st Floor                             | _         |          |          |         |
| Stamp Duty Ready Reckoner Market Value Rate (After Increase/Decrease) (A) | 49,000.00 | Sq. Mtr. | 4,552.25 | Sq. Ft. |
| Stamp Duty Ready Reckoner