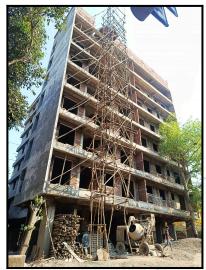

Boundaries of the property

North : Chawl Area

South : Vithhal Mandir

East : Chawl Area

West : Internal Road

Considering various parameters recorded, existing economic scenario, and the information that is available with reference to the development of neighbourhood and method selected for valuation, we are of the opinion that, the property premises can be assessed for this particular purpose at ₹ 30,30,300.00 (Rupees Thirty Lakh Thirty Thousand Three Hundred Only). As per Site Inspection 66% Construction Work is Completed.

## **Actual Site Photographs**