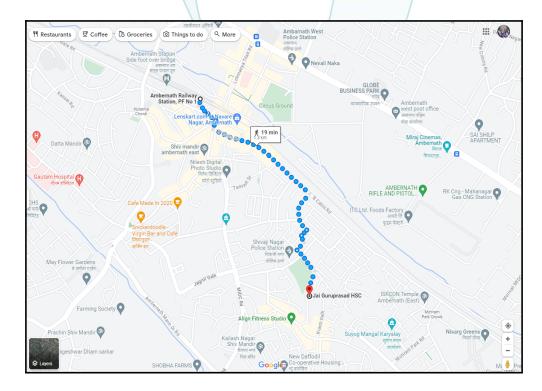

## **Route Map of the property**

Note: Red marks shows the exact location of the property

Longitude Latitude: 19°12'5.7"N 73°11'24.6"E

Note: The Blue line shows the route to site distance from nearest Railway Station (Ambernath - 1.3 Km.).