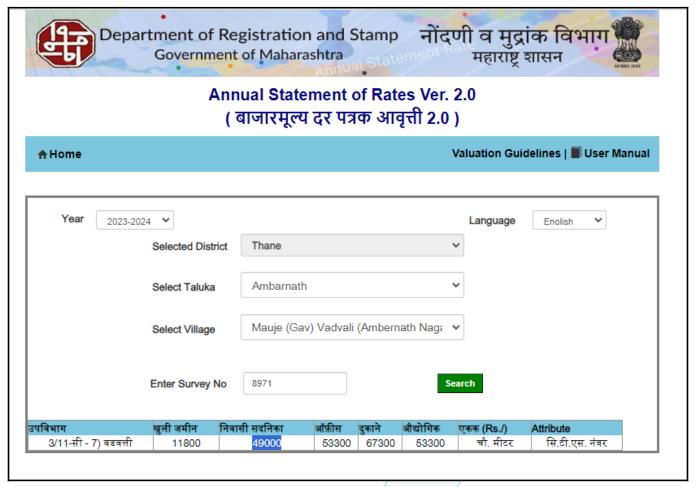

| 4. | Guideline rate obtained from the Registrar's Office for new property (an evidence thereof to be enclosed)                                                                                                     | : | ₹ 49,000/- per Sq. M.<br>i.e. ₹ 4,552/- per Sq. Ft.                                                                                                                                                                                                                                                                              |
|----|---------------------------------------------------------------------------------------------------------------------------------------------------------------------------------------------------------------|---|----------------------------------------------------------------------------------------------------------------------------------------------------------------------------------------------------------------------------------------------------------------------------------------------------------------------------------|
|    | Guideline rate(an evidence thereof to be enclosed)                                                                                                                                                            | : | N.A. Age of Property below 5 year                                                                                                                                                                                                                                                                                                |
| 5. | In case of variation of 20% or more in the valuation proposed by the Valuer and the Guideline value provided in the State Govt. notification or Income Tax Gazette justification on variation has to be given |   | It is a foregone conclusion that market value is always more than the RR price. As the RR Rates area Fixed by respective State Government for computing Stamp Duty / Rgstn. Fees. Thus the differs from place to place and Location, Amenities per se as evident from the fact than even RR Rates Decided by Government Differs. |
| VI | COMPOSITE RATE ADOPTED AFTER DEPRECIATION                                                                                                                                                                     |   | R                                                                                                                                                                                                                                                                                                                                |
| а  | Depreciated building rate                                                                                                                                                                                     |   |                                                                                                                                                                                                                                                                                                                                  |
|    | Replacement cost of Flat with Services (v(3)i)                                                                                                                                                                | : | ₹ 2,500/- per Sq. Ft.                                                                                                                                                                                                                                                                                                            |
|    | Age of the building                                                                                                                                                                                           | : | Building is under construction                                                                                                                                                                                                                                                                                                   |
|    | Life of the building estimated                                                                                                                                                                                | : | 60 years (After Completion) Subject to proper, preventive periotic Maintenance & Structure repairs.                                                                                                                                                                                                                              |
|    | Depreciation percentage assuming the salvage value as 10%                                                                                                                                                     | : | N.A. Building is under construction                                                                                                                                                                                                                                                                                              |
|    | Depreciation Ratio of the building                                                                                                                                                                            |   | -                                                                                                                                                                                                                                                                                                                                |
| b  | Total composite rate arrived for Valuation                                                                                                                                                                    |   |                                                                                                                                                                                                                                                                                                                                  |
|    | Depreciated building rate VI (a)                                                                                                                                                                              | : | ₹ 2,500/- per Sq. Ft.                                                                                                                                                                                                                                                                                                            |
|    | Rate for Land & other V (3) ii                                                                                                                                                                                |   | ₹ 3,800/- per Sq. Ft.                                                                                                                                                                                                                                                                                                            |
|    | Total Composite Rate                                                                                                                                                                                          | : | ₹ 6,300/- per Sq. Ft.                                                                                                                                                                                                                                                                                                            |
|    | Remarks                                                                                                                                                                                                       |   |                                                                                                                                                                                                                                                                                                                                  |

## **Ready Reckoner Rate**

| Stamp Duty Ready Reckoner Market Value Rate for Flat                      | 49000     |          |          |         |
|---------------------------------------------------------------------------|-----------|----------|----------|---------|
| Increase by 100% on Flat Located on 1st Floor                             | _         |          |          |         |
| Stamp Duty Ready Reckoner Market Value Rate (After Increase/Decrease) (A) | 49,000.00 | Sq. Mtr. | 4,552.25 | Sq. Ft. |
| Stamp Duty Ready Reckoner Market value Rate for Land (B)                  | 11800     |          |          |         |
| The difference between land rate and building rate(A-B=C)                 | 37,200.00 |          |          |         |
| Percentage after Depreciation as per table(D)                             | 100%      | ate      |          |         |
| Rate to be adopted after considering depreciation [B + (C X D)]           | 49,000.00 | Sq. Mtr. | 4,552.00 | Sq. Ft. |