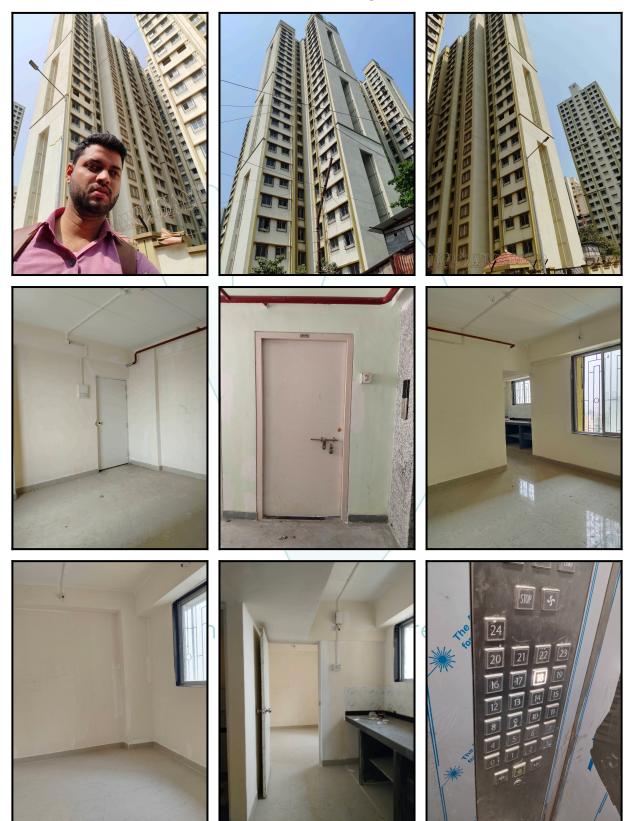

| Good                                          |
| Likely rental values in future                                                                                                                                                                                                     | ₹ 11,000/- (Expected rented income per month) |
| Any likely income it may generate                                                                                                                                                                                                  | Rental Income                                 |





38,48,342.00

## Actual Site Photographs







## Route Map of the property



Note: Red marks shows the exact location of the property



#### Longitude Latitude: 19°1'32.0"N 72°51'44.2"E

Note: The Blue line shows the route to site distance from nearest Railway Station (Wadala - 3.7 km).





## **Ready Reckoner Rate**

| Department of Registration and Stamp<br>Government of Maharashtra<br>Government of Maharashtra |                                        |          |         |            |               |         |         |         |      |
|------------------------------------------------------------------------------------------------|----------------------------------------|----------|---------|------------|---------------|---------|---------|---------|------|
|