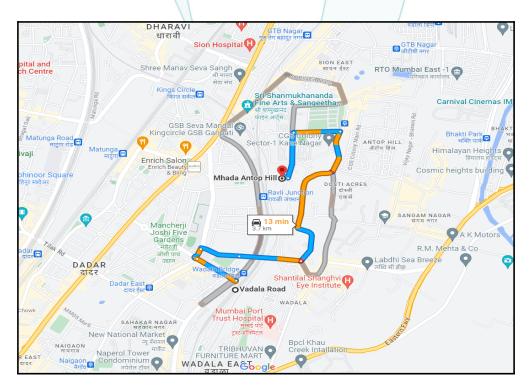

#### Longitude Latitude: 19°1'32.0"N 72°51'44.2"E

Note: The Blue line shows the route to site distance from nearest Railway Station (Wadala - 3.7 km).