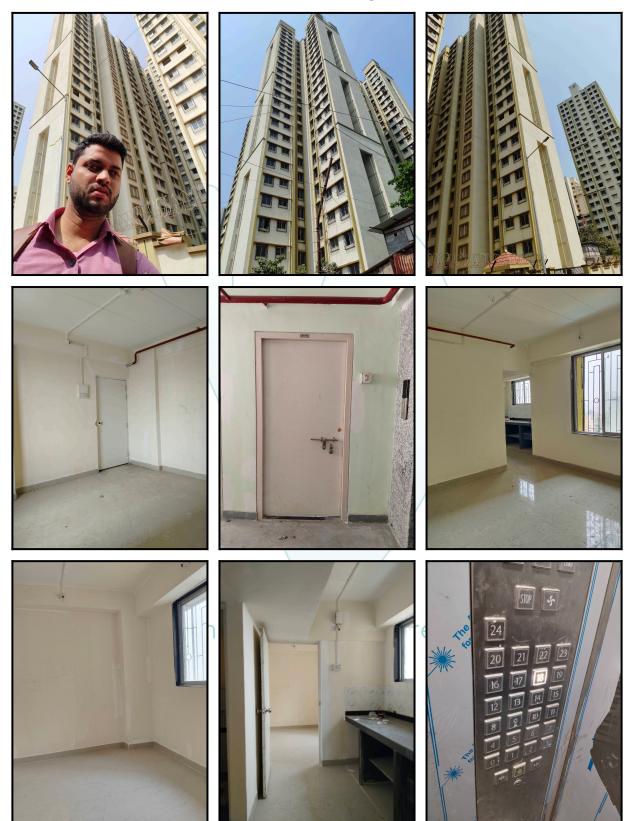

| Good                                          |
| Likely rental values in future                                                                                                                                                                                            | ₹ 11,000/- (Expected rented income per month) |
| Any likely income it may generate                                                                                                                                                                                         | Rental Income                                 |





38,48,342.00

## Actual Site Photographs







## Route Map of the property



Note: Red marks shows the exact location of the property



#### Longitude Latitude: 19°1'32.0"N 72°51'44.2"E

Note: The Blue line shows the route to site distance from nearest Railway Station (Wadala - 3.7 km).





## **Ready Reckoner Rate**

| Department of Re<br>Government                                                                         | gistration and Sta<br>of Maharashtra                                            | amp        | नोंदण           | गी व मु<br>महाराष् |            |              | भाग         | andre of         |                 |
|--------------------------------------------------------------------------------------------------------|---------------------------------------------------------------------------------|---------