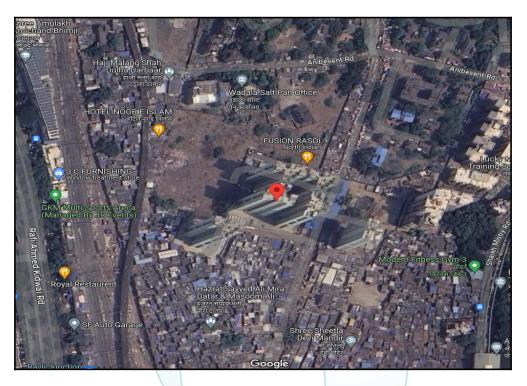

## Route Map of the property

Note: Red marks shows the exact location of the property