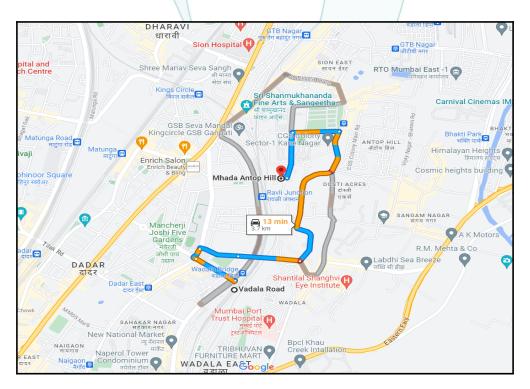

## Route Map of the property

Note: Red marks shows the exact location of the property

#### Longitude Latitude: 19°1'32.0"N 72°51'44.2"E

Note: The Blue line shows the route to site distance from nearest Railway Station (Wadala - 3.7 km).