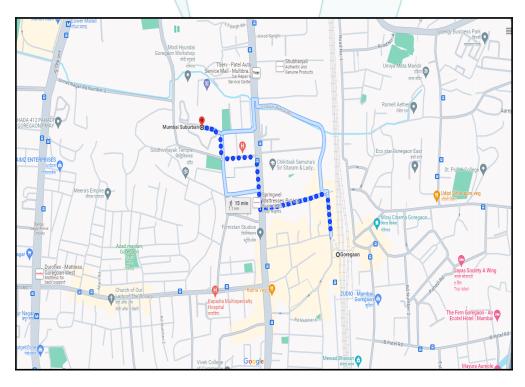

# Route Map of the property

Note: Red marks shows the exact location of the property

#### Longitude Latitude: 19°10'9.1"N 72°50'34.2"E

Note: The Blue line shows the route to site distance from nearest Railway Station (Goregaon - 1.1 Km).