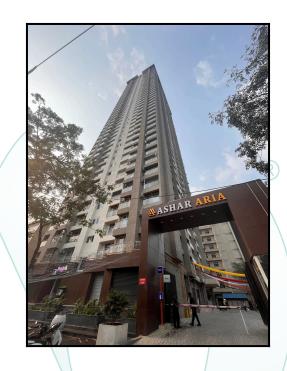

### Details of the property under consideration:

Name of Owner : Mrs. Priya Subodh Tulsankar & Mr. Subodh Ravindra Tulsankar

Residential Flat No. 807, 8<sup>th</sup> Floor, **"Ashar Aria"**, Kharegaon, Pune Mumbai Highway, Village -Kalwa, Taluka - Thane, District - Thane, Thane (West), PIN Code - 400 605, State - Maharashtra, India.

### VALUATION OPINION REPORT

This is to certify that the property bearing Residential Flat No. 807, 8<sup>th</sup> Floor, **"Ashar Aria"**, Kharegaon, Pune Mumbai Highway, Village - Kalwa, Taluka - Thane, District - Thane, Thane (West), PIN Code - 400 605, State - Maharashtra, India belongs to **Mrs. Priya Subodh Tulsankar & Mr. Subodh Ravindra Tulsankar**.