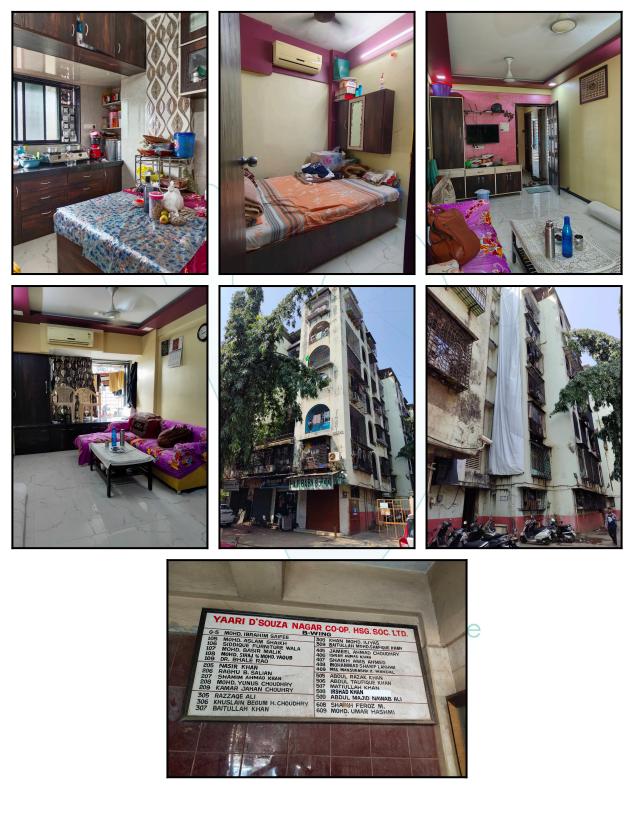

---------------------------------------------------------|
| 1.    | Declaration from the valuer                                                                                                      |
| 2.    | Model code of conduct for valuer                                                                                                 |
| 3.    | Photograph of owner with the property in the background                                                                          |
| 4.    | Screen shot (in hard copy) of Global Positioning System (GPS)/Various Applications (Apps)/Internet sites (eg. Google earth) etc. |
| 5.    | Any other relevant decuments/extracts                                                                                            |





# **Actual Site Photographs**







# **Actual Site Photographs**









# Route Map of the property



Note: Red marks shows the exact location of the property



#### Longitude Latitude: 19°5'42.3"N 72°53'14.1"E

Note: The Blue line shows the route to site distance from nearest Railway Station (Saki Naka - 95 Mtr.).





# **Ready Reckoner Rate**

| Department of Registration and Stamp<br>Government of Maharashtra<br>Annual State नोंदणी व मुद्रांक विभाग                                                     |                                      |                      |                |                                        |           |
|---------------------------------------------------------------------------------------------------------------------------------------------------------------|---------------------