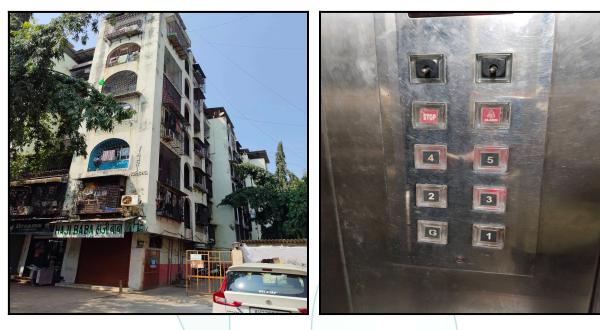

--------------------|
| 1.    | Declaration from the valuer                                                                                                      |
| 2.    | Model code of conduct for valuer                                                                                                 |
| 3.    | Photograph of owner with the property in the background                                                                          |
| 4.    | Screen shot (in hard copy) of Global Positioning System (GPS)/Various Applications (Apps)/Internet sites (eg. Google earth) etc. |
| 5.    | Any other relevant decuments/extracts                                                                                            |





# **Actual Site Photographs**







# **Actual Site Photographs**









# Route Map of the property



Note: Red marks shows the exact location of the property



#### Longitude Latitude: 19°5'42.3"N 72°53'14.1"E

Note: The Blue line shows the route to site distance from nearest Railway Station (Saki Naka - 95 Mtr.).





# **Ready Reckoner Rate**

| Department of Registration and Stamp<br>Government of Maharashtra<br>Annual State नोंदणी व मुद्रांक विभाग                                                     |                                      |                      |                |                                        |           |
|---------------------------------------------------------------------------------------------------------------------------------------------------------------|--------------------------------------|-------------------