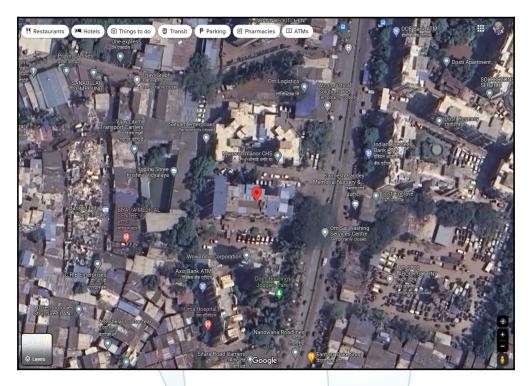

# Route Map of the property

Note: Red marks shows the exact location of the property

#### Longitude Latitude: 19°5'42.3"N 72°53'14.1"E

Note: The Blue line shows the route to site distance from nearest Railway Station (Saki Naka - 95 Mtr.).