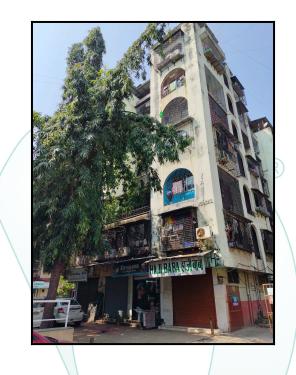

# Valuation Report of the Immovable Property



Details of the property under consideration:

Name of Owner : Mr. Matiullah Anwer Ali Khan & Mrs. Jainab Khatoon Matiullah Khan

Residential Flat No. 507, 5<sup>th</sup> Floor, Wing - B, **"Yari D'souza Nagar Co-Op. Hsg. Soc. Ltd."**, Plot No. 875, D'souza Nagar, 90 Feet Road, Kurla Andheri Road, Saki Naka, Village - Mohili, Taluka - Kurla, District - Mumbai Suburban, Mumbai , PIN - 400 072, State - Maharashtra, Country - India.

Latitude Longitude : 19°5'42.3"N 72°53'14.1"E

**Valuation Prepared for:** 

Punjab National Bank MCC Western One

PNB Pragati Tower CI9, G Block, Ground floor, Bandra Kurla Complex, Bandra(E), Mumbai - 400051, State - Maharashtra, Country - India



| Our Pan India Pr                                               | esence at :                           |