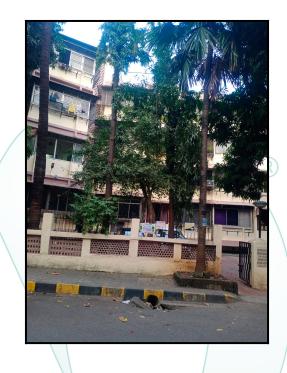

### Details of the property under consideration:

Name of Owner : Mr. Doveson Jose Cheruvathur & Mrs. Poonam Doveson Cheruvathur

Residential Flat No. C-6, 2<sup>nd</sup> Floor, **"The Highway Co-Op. Hsg. Soc. Ltd."**, Shiv Shrusti , Plot No. 46/47, Village - Chembur, Kurla (East), Mumbai, Taluka - Kurla, District - Mumbai Suburban, PIN - 400 024, State - Maharashtra, India.

## VALUATION OPINION REPORT

This is to certify that the property bearing Residential Flat No. C-6, 2<sup>nd</sup> Floor, **"The Highway Co-Op. Hsg. Soc.** Ltd.", Shiv Shrusti , Plot No. 46/47, Village - Chembur, Kurla (East), Mumbai, Taluka - Kurla, District - Mumbai Suburban, PIN - 400 024, State - Maharashtra, India belongs to **Mr. Doveson Jose Cheruvathur & Mrs. Poonam Doveson Cheruvathur**.

# **Actual Site Photographs**