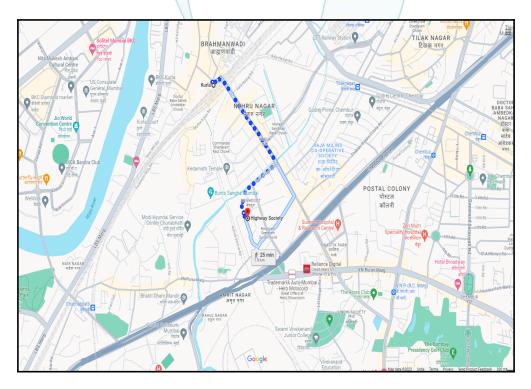

# Route Map of the property

Note: Red marks shows the exact location of the property

## Longitude Latitude: 19°3'26.2"N 72°52'55.2"E

Note: The Blue line shows the route to site distance from nearest Railway Station (Kurla - 1.5 Km).