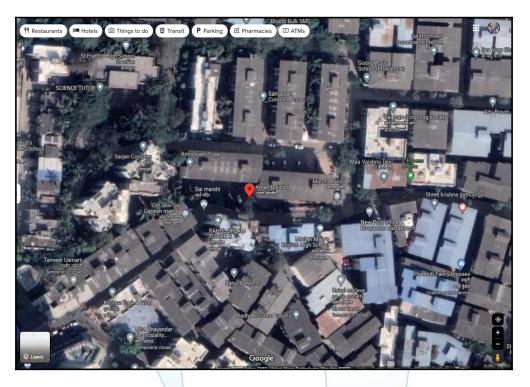

## Route Map of the property

Note: Red marks shows the exact location of the property

### Longitude Latitude: 19°18'53.2"N 72°51'24.9"E

Note: The Blue line shows the route to site distance from nearest Railway Station (Bhayander - 750 Mtr.).