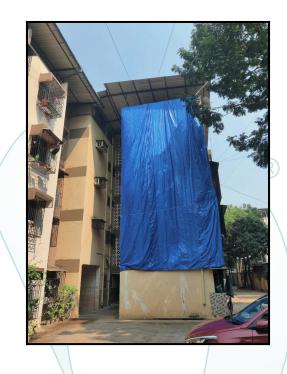

## Valuation Report of the Immovable Property



### Details of the property under consideration:

Name of Owner : Shri. Anil Shyamsundar Mishra & Smt. Maya Anil Mishra

Residential Flat No. 311, 3<sup>rd</sup> Floor, Wing - C, **"Arpan - II Co-Op. Hsg. Soc. Ltd. "**, Sector J, Jesal Park, Village - Khari, Taluka - Thane, District - Thane, Bhayander (East), PIN - 401 105, State - Maharashtra, India.

## Latitude Longitude : 19°18'53.2"N 72°51'24.9"E

Valuation Prepared for:

State Bank of India SME Fort Branch Gresham House, Sir P. M. Road Branch, Fort, Mumbai - 400 001, State -





| Our Pan                                                      | India Prese                                                    | ence at :                         |                                                            |  |
|-------------------------