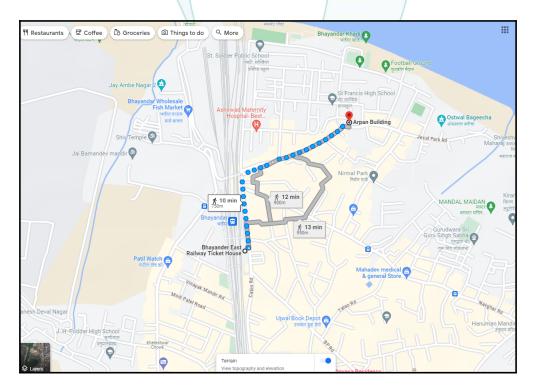

## Route Map of the property

Note: Red marks shows the exact location of the property

### Longitude Latitude: 19°18'53.2"N 72°51'24.9"E

Note: The Blue line shows the route to site distance from nearest Railway Station (Bhayander - 750 Mtr.).