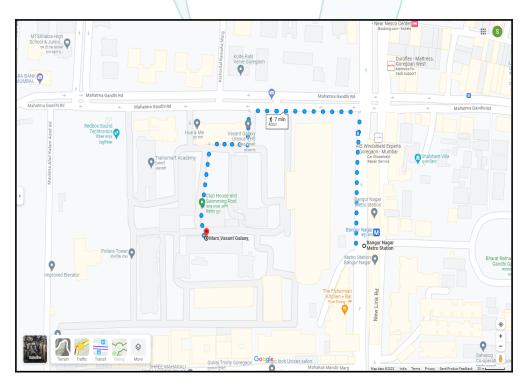

# Route Map of the property

Note: Red marks shows the exact location of the property

#### Longitude Latitude: 19°9'43.9"N 72°50'1.3"E

Note: The Blue line shows the route to site distance from nearest Railway Station (Bangur Nagar - 400 Mtr.).