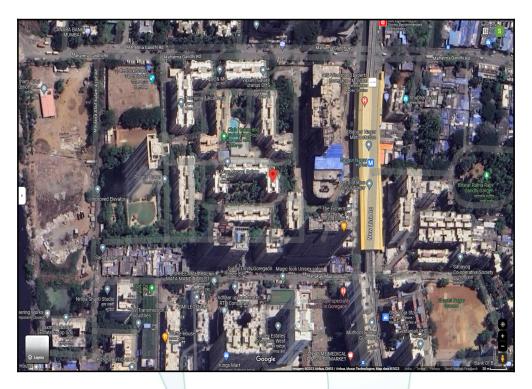

# Route Map of the property

Note: Red marks shows the exact location of the property