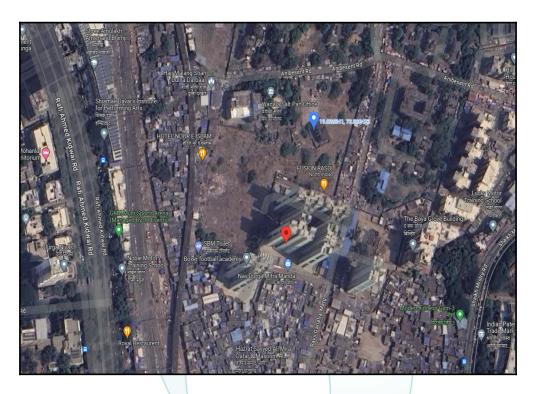

Latitude Longitude : 19°1'32.9"N 72°51'43.7"E

Boundaries of the property

North : Anibesent Road

South : Slum Area

East : Ravjiv Ganatra Road

West : Slum Area & Railway Track

Considering various parameters recorded, existing economic scenario, and the information that is available with reference to the development of neighbourhood and method selected for valuation, we are of the opinion that, the property premises can be assessed for this particular purpose at ₹ 45,45,000.00 (Rupees Forty Five Lakh Forty Five Thousand Only).

# **VALUATION REPORT (IN RESPECT OF FLAT)**

|    | Genera                                                                                                                                                                                                                                                                                                                                                                                                                                                       | ı                                                                                                                   |    | R                                                                                                                                                                                                                                                                                                                                                                                                                  |
|----|--------------------------------------------------------------------------------------------------------------------------------------------------------------------------------------------------------------------------------------------------------------------------------------------------------------------------------------------------------------------------------------------------------------------------------------------------------------|---------------------------------------------------------------------------------------------------------------------|----|--------------------------------------------------------------------------------------------------------------------------------------------------------------------------------------------------------------------------------------------------------------------------------------------------------------------------------------------------------------------------------------------------------------------|
| 1  | Purpose                                                                                                                                                                                                                                                                                                                                                                                                                                                      | e for which the valuation is made                                                                                   | :  | To assess Fair Market Value of the property for Housing Loan Purpose.                                                                                                                                                                                                                                                                                                                                              |
| 2  | a)                                                                                                                                                                                                                                                                                                                                                                                                                                                           | Date of inspection                                                                                                  | :  | 16.10.2023                                                                                                                                                                                                                                                                                                                                                                                                         |
|    | b)                                                                                                                                                                                                                                                                                                                                                                                                                                                           | Date of which the valuation is made                                                                                 | :  | 17.10.2023                                                                                                                                                                                                                                                                                                                                                                                                         |
| 3  | List of documents produced for perusal:  I) Copy of Provisional Offer Letter Dated 04.09.2023 issued by Mumbai Housing and Area Development Board.  II) Copy of NOC Dated 06.10.2023 And Suhas Rangnath Tondase(The The Purchasers) issued by Mumbai Housing and Area Development Board.  III) Copy of Approved Building Plan Document No.CHE / 140 / BP / SPL / Cell / AFN / 337 Dated 20.05.2017 issued by Maharashtra Industrial Development Corporation. |                                                                                                                     |    |                                                                                                                                                                                                                                                                                                                                                                                                                    |
| 4  | with Ph                                                                                                                                                                                                                                                                                                                                                                                                                                                      | of the owner(s) and his / their address (es) one no. (details of share of each owner in joint ownership)  Think.Inr | 10 | Mr. Suhas Rangnath Tondase  Residential Flat No. 1001, 10 <sup>th</sup> Floor, Building No 3, Wing - A, "MHADA Housing Scheme Code No. 413 - Antop Hill Wadala", Ravji Ganatra Marg, Noora Bazar, Near CGS Colony, Wadala (East), Village - Salt Pan Division, District - Mumbai, PIN - 400 037, State - Maharashtra, India.  Contact Person: Suhas Rangnath Tondase (Owner) Mobile No. 9819921124  Sole Ownership |
| 5  |                                                                                                                                                                                                                                                                                                                                                                                                                                                              | escription of the property (Including old / freehold etc.)                                                          | :  | The property is a Residential Flat located on 10 <sup>th</sup> Floor. As per approved plan, the composition of flat is 1 Bedroom + Living Room + Kitchen + Bath + W.C. The property is at 900 Mt distance from Monorail Antop Hill.                                                                                                                                                                                |
| 6  | Location                                                                                                                                                                                                                                                                                                                                                                                                                                                     | n of property                                                                                                       |    |                                                                                                                                                                                                                                                                                                                                                                                                                    |
| a) | Plot No                                                                                                                                                                                                                                                                                                                                                                                                                                                      | . / Survey No.                                                                                                      | :  |                                                                                                                                                                                                                                                                                                                                                                                                                    |
| b) | Door No                                                                                                                                                                                                                                                                                                                                                                                                                                                      | D.                                                                                                                  | :  | Residential Flat No. 1001                                                                                                                                                                                                                                                                                                                                                                                          |

|    | 0.7.0.11 (1.5)                                                                                                  |    | OTO N 070 VIII 0 11 -                                                                              | D                                                                                                                                         |
|----|-----------------------------------------------------------------------------------------------------------------|----|----------------------------------------------------------------------------------------------------|-------------------------------------------------------------------------------------------------------------------------------------------|
| c) | C.T.S. No. / Village                                                                                            | :  | CTS No - 378, Village - Salt Pa                                                                    | In Division                                                                                                                               |
| d) | Ward / Taluka                                                                                                   | :  |                                                                                                    |                                                                                                                                           |
| e) | Mandal / District                                                                                               | :  | District - Mumbai                                                                                  |                                                                                                                                           |
| f) | Date of issue and validity of layout of approved map / plan                                                     |    | Copy of Approved Plan No. CHE / 140 / BP / SPL / Cell / AFN / 337 Dated 20.05.2017 issued by MHADA |                                                                                                                                           |
| g) | Approved map / plan issuing authority                                                                           | :  |                                                                                                    |                                                                                                                                           |
| h) | Whether genuineness or authenticity of approved map/ plan is verified                                           | :  | Yes                                                                                                |                                                                                                                                           |
| i) | Any other comments by our empanelled valuers on authentic of approved plan                                      |    | No                                                                                                 |                                                                                                                                           |
| 7  | Postal address of the property                                                                                  | :  | "MHADA Housing Scheme<br>Wadala", Ravji Ganatra Ma                                                 | Floor, Building No 3, Wing - A, Code No. 413 - Antop Hill rg, Noora Bazar, Near CGS e - Salt Pan Division, District - Maharashtra, India. |
| 8  | City / Town                                                                                                     |    |                                                                                                    |                                                                                                                                           |
|    | Residential area                                                                                                | :  | Yes                                                                                                |                                                                                                                                           |
|    | Commercial area                                                                                                 | :  | No                                                                                                 |                                                                                                                                           |
|    | Industrial area                                                                                                 | :  | No                                                                                                 |                                                                                                                                           |
| 9  | Classification of the area                                                                                      |    |                                                                                                    |                                                                                                                                           |
|    | i) High / Middle / Poor                                                                                         |    | Middle Class                                                                                       |                                                                                                                                           |
|    | ii) Urban / Semi Urban / Rura                                                                                   |    | Semi Urban                                                                                         |                                                                                                                                           |
| 10 | Coming under Corporation limit / Village<br>Panchayat / Municipality                                            | :  | Village - Salt Pan Division<br>MHADA                                                               |                                                                                                                                           |
| 11 | Whether covered under any State / Central Govt.                                                                 |    | No                                                                                                 |                                                                                                                                           |
|    | enactments (e.g., Urban Land Ceiling Act) or<br>notified under agency area/ scheduled area /<br>cantonment area | 10 | vate.Create                                                                                        |                                                                                                                                           |
| 12 | Boundaries of the property                                                                                      | :  | As per site                                                                                        | As per Document                                                                                                                           |
|    | North                                                                                                           | :  | Anibesent Road                                                                                     | Details not available                                                                                                                     |
|    | South                                                                                                           | :  | Slum Area                                                                                          | Details not available                                                                                                                     |
|    | East                                                                                                            | :  | Ravjiv Ganatra Road                                                                                | Details not available                                                                                                                     |
|    | West                                                                                                            | :  | Slum Area & Railway Track                                                                          | Details not available                                                                                                                     |
| 13 | Dimensions of the site                                                                                          | :  | N. A. as property under conside a building.                                                        | eration is a Residential Flat in                                                                                                          |
|    |                                                                                                                 | :  | As per the Deed                                                                                    | As per Actuals                                                                                                                            |
|    | North                                                                                                           | :  | -                                                                                                  | -                                                                                                                                         |