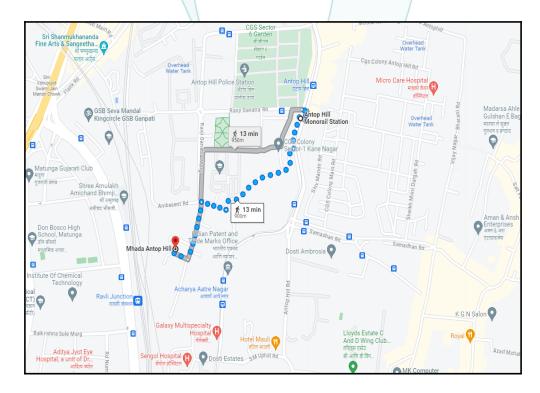

Latitude Longitude : 19°1'32.9"N 72°51'43.7"E

# **VALUATION REPORT (IN RESPECT OF FLAT)**

|    | Genera                                                                                                                                                                                                                                                                                                                                                                                                                                                       | ı                                                                                                                   |    | R                                                                                                                                                                                                                                                                                                                                                                                                                  |
|----|--------------------------------------------------------------------------------------------------------------------------------------------------------------------------------------------------------------------------------------------------------------------------------------------------------------------------------------------------------------------------------------------------------------------------------------------------------------|---------------------------------------------------------------------------------------------------------------------|----|--------------------------------------------------------------------------------------------------------------------------------------------------------------------------------------------------------------------------------------------------------------------------------------------------------------------------------------------------------------------------------------------------------------------|
| 1  | Purpose                                                                                                                                                                                                                                                                                                                                                                                                                                                      | e for which the valuation is made                                                                                   | :  | To assess Fair Market Value of the property for Housing Loan Purpose.                                                                                                                                                                                                                                                                                                                                              |
| 2  | a)                                                                                                                                                                                                                                                                                                                                                                                                                                                           | Date of inspection                                                                                                  | :  | 16.10.2023                                                                                                                                                                                                                                                                                                                                                                                                         |
|    | b)                                                                                                                                                                                                                                                                                                                                                                                                                                                           | Date of which the valuation is made                                                                                 | :  | 17.10.2023                                                                                                                                                                                                                                                                                                                                                                                                         |
| 3  | List of documents produced for perusal:  I) Copy of Provisional Offer Letter Dated 04.09.2023 issued by Mumbai Housing and Area Development Board.  II) Copy of NOC Dated 06.10.2023 And Suhas Rangnath Tondase(The The Purchasers) issued by Mumbai Housing and Area Development Board.  III) Copy of Approved Building Plan Document No.CHE / 140 / BP / SPL / Cell / AFN / 337 Dated 20.05.2017 issued by Maharashtra Industrial Development Corporation. |                                                                                                                     |    |                                                                                                                                                                                                                                                                                                                                                                                                                    |
| 4  | with Ph                                                                                                                                                                                                                                                                                                                                                                                                                                                      | of the owner(s) and his / their address (es) one no. (details of share of each owner in joint ownership)  Think.Inr | 10 | Mr. Suhas Rangnath Tondase  Residential Flat No. 1001, 10 <sup>th</sup> Floor, Building No 3, Wing - A, "MHADA Housing Scheme Code No. 413 - Antop Hill Wadala", Ravji Ganatra Marg, Noora Bazar, Near CGS Colony, Wadala (East), Village - Salt Pan Division, District - Mumbai, PIN - 400 037, State - Maharashtra, India.  Contact Person: Suhas Rangnath Tondase (Owner) Mobile No. 9819921124  Sole Ownership |
| 5  |                                                                                                                                                                                                                                                                                                                                                                                                                                                              | escription of the property (Including old / freehold etc.)                                                          | :  | The property is a Residential Flat located on 10 <sup>th</sup> Floor. As per approved plan, the composition of flat is 1 Bedroom + Living Room + Kitchen + Bath + W.C. The property is at 900 Mt distance from Monorail Antop Hill.                                                                                                                                                                                |
| 6  | Location                                                                                                                                                                                                                                                                                                                                                                                                                                                     | n of property                                                                                                       |    |                                                                                                                                                                                                                                                                                                                                                                                                                    |
| a) | Plot No                                                                                                                                                                                                                                                                                                                                                                                                                                                      | . / Survey No.                                                                                                      | :  |                                                                                                                                                                                                                                                                                                                                                                                                                    |
| b) | Door No                                                                                                                                                                                                                                                                                                                                                                                                                                                      | D.                                                                                                                  | :  | Residential Flat No. 1001                                                                                                                                                                                                                                                                                                                                                                                          |