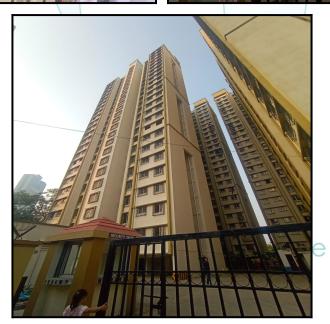

# **Details of the property under consideration:**

Name of Owner: Mr. Suhas Rangnath Tondase

Residential Flat No. 1001, 10<sup>th</sup> Floor, Building No 3, Wing - A, **"MHADA Housing Scheme Code No. 413 - Antop Hill Wadala"**, Ravji Ganatra Marg, Noora Bazar, Near CGS Colony, Wadala (East), Village - Salt Pan Division, District - Mumbai, PIN - 400 037, State - Maharashtra, India.

# **VALUATION OPINION REPORT**

This is to certify that the property bearing Residential Flat No. 1001, 10<sup>th</sup> Floor, Building No 3, Wing - A, **"MHADA Housing Scheme Code No. 413 - Antop Hill Wadala"**, Ravji Ganatra Marg, Noora Bazar, Near CGS Colony, Wadala (East), Village - Salt Pan Division, District - Mumbai, PIN - 400 037, State - Maharashtra, India belongs to **Mr. Suhas Rangnath Tondase**.

Boundaries of the property

North : Anibesent Road

South : Slum Area

East : Ravjiv Ganatra Road

West : Slum Area & Railway Track

Considering various parameters recorded, existing economic scenario, and the information that is available with reference to the development of neighbourhood and method selected for valuation, we are of the opinion that, the property premises can be assessed for this particular purpose at ₹ 45,45,000.00 (Rupees Forty Five Lakh Forty Five Thousand Only).