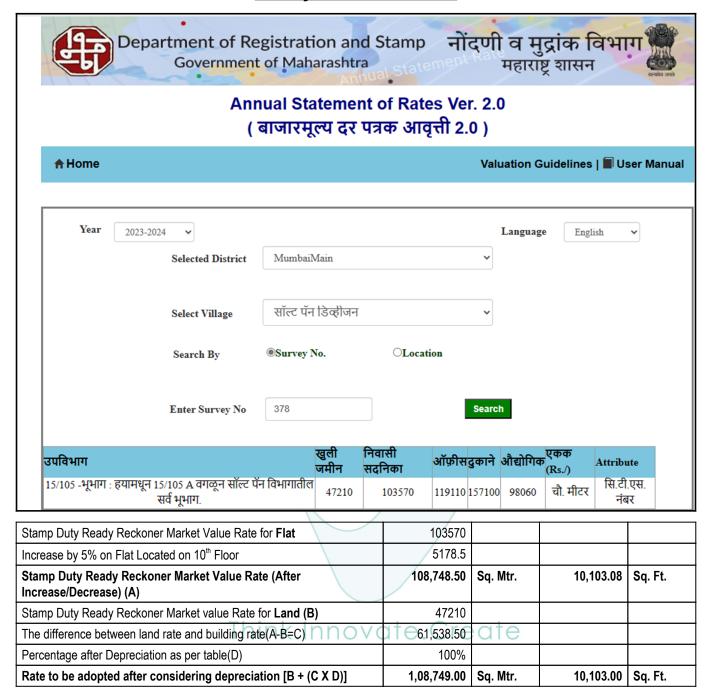

|    | 0.7.0.11 (1.5)                                                                                                  |    | OTO N 070 VIII 0 11 -                                                                              | D                                                                                                                                         |
|----|-----------------------------------------------------------------------------------------------------------------|----|----------------------------------------------------------------------------------------------------|-------------------------------------------------------------------------------------------------------------------------------------------|
| c) | C.T.S. No. / Village                                                                                            | :  | CTS No - 378, Village - Salt Pa                                                                    | In Division                                                                                                                               |
| d) | Ward / Taluka                                                                                                   | :  |                                                                                                    |                                                                                                                                           |
| e) | Mandal / District                                                                                               | :  | District - Mumbai                                                                                  |                                                                                                                                           |
| f) | Date of issue and validity of layout of approved map / plan                                                     |    | Copy of Approved Plan No. CHE / 140 / BP / SPL / Cell / AFN / 337 Dated 20.05.2017 issued by MHADA |                                                                                                                                           |
| g) | Approved map / plan issuing authority                                                                           | :  |                                                                                                    |                                                                                                                                           |
| h) | Whether genuineness or authenticity of approved map/ plan is verified                                           | :  | Yes                                                                                                |                                                                                                                                           |
| i) | Any other comments by our empanelled valuers on authentic of approved plan                                      |    | No                                                                                                 |                                                                                                                                           |
| 7  | Postal address of the property                                                                                  | :  | "MHADA Housing Scheme<br>Wadala", Ravji Ganatra Ma                                                 | Floor, Building No 3, Wing - A, Code No. 413 - Antop Hill rg, Noora Bazar, Near CGS e - Salt Pan Division, District - Maharashtra, India. |
| 8  | City / Town                                                                                                     |    |                                                                                                    |                                                                                                                                           |
|    | Residential area                                                                                                | :  | Yes                                                                                                |                                                                                                                                           |
|    | Commercial area                                                                                                 | :  | No                                                                                                 |                                                                                                                                           |
|    | Industrial area                                                                                                 | :  | No                                                                                                 |                                                                                                                                           |
| 9  | Classification of the area                                                                                      |    |                                                                                                    |                                                                                                                                           |
|    | i) High / Middle / Poor                                                                                         |    | Middle Class                                                                                       |                                                                                                                                           |
|    | ii) Urban / Semi Urban / Rura                                                                                   |    | Semi Urban                                                                                         |                                                                                                                                           |
| 10 | Coming under Corporation limit / Village<br>Panchayat / Municipality                                            | :  | Village - Salt Pan Division<br>MHADA                                                               |                                                                                                                                           |
| 11 | Whether covered under any State / Central Govt.                                                                 |    | No                                                                                                 |                                                                                                                                           |
|    | enactments (e.g., Urban Land Ceiling Act) or<br>notified under agency area/ scheduled area /<br>cantonment area | 10 | vate.Create                                                                                        |                                                                                                                                           |
| 12 | Boundaries of the property                                                                                      | :  | As per site                                                                                        | As per Document                                                                                                                           |
|    | North                                                                                                           | :  | Anibesent Road                                                                                     | Details not available                                                                                                                     |
|    | South                                                                                                           | :  | Slum Area                                                                                          | Details not available                                                                                                                     |
|    | East                                                                                                            | :  | Ravjiv Ganatra Road                                                                                | Details not available                                                                                                                     |
|    | West                                                                                                            | :  | Slum Area & Railway Track                                                                          | Details not available                                                                                                                     |
| 13 | Dimensions of the site                                                                                          | :  | N. A. as property under conside a building.                                                        | eration is a Residential Flat in                                                                                                          |
|    |                                                                                                                 | :  | As per the Deed                                                                                    | As per Actuals                                                                                                                            |
|    | North                                                                                                           | :  | -                                                                                                  | -                                                                                                                                         |