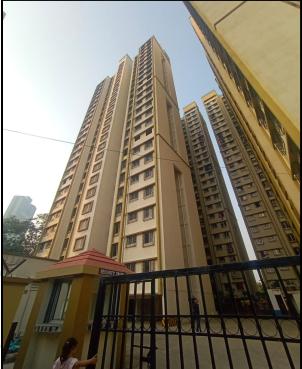

# **Details of the property under consideration:**

Name of Owner: Mr. Suhas Rangnath Tondase

Residential Flat No. 1001, 10<sup>th</sup> Floor, Building No 3, Wing - A, **"MHADA Housing Scheme Code No. 413 - Antop Hill Wadala"**, Ravji Ganatra Marg, Noora Bazar, Near CGS Colony, Wadala (East), Village - Salt Pan Division, District - Mumbai, PIN - 400 037, State - Maharashtra, India.

# **VALUATION OPINION REPORT**

This is to certify that the property bearing Residential Flat No. 1001, 10<sup>th</sup> Floor, Building No 3, Wing - A, **"MHADA Housing Scheme Code No. 413 - Antop Hill Wadala"**, Ravji Ganatra Marg, Noora Bazar, Near CGS Colony, Wadala (East), Village - Salt Pan Division, District - Mumbai, PIN - 400 037, State - Maharashtra, India belongs to **Mr. Suhas Rangnath Tondase**.

Boundaries of the property

North : Anibesent Road

South : Slum Area

East : Ravjiv Ganatra Road

West : Slum Area & Railway Track

Considering various parameters recorded, existing economic scenario, and the information that is available with reference to the development of neighbourhood and method selected for valuation, we are of the opinion that, the property premises can be assessed for this particular purpose at ₹ 45,45,000.00 (Rupees Forty Five Lakh Forty Five Thousand Only).