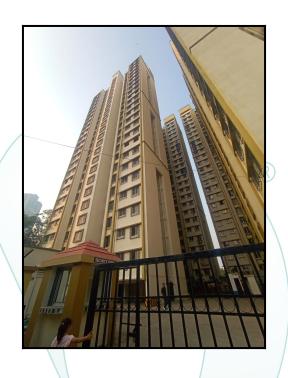

# **Details of the property under consideration:**

Name of Owner: Mr. Suhas Rangnath Tondase

Residential Flat No. 1001, 10<sup>th</sup> Floor, Building No 3, Wing - A, **"MHADA Housing Scheme Code No. 413 - Antop Hill Wadala"**, Ravji Ganatra Marg, Noora Bazar, Near CGS Colony, Wadala (East), Village - Salt Pan Division, District - Mumbai, PIN - 400 037, State - Maharashtra, India.

# **VALUATION OPINION REPORT**

This is to certify that the property bearing Residential Flat No. 1001, 10<sup>th</sup> Floor, Building No 3, Wing - A, **"MHADA Housing Scheme Code No. 413 - Antop Hill Wadala"**, Ravji Ganatra Marg, Noora Bazar, Near CGS Colony, Wadala (East), Village - Salt Pan Division, District - Mumbai, PIN - 400 037, State - Maharashtra, India belongs to **Mr. Suhas Rangnath Tondase**.

Boundaries of the property

North : Anibesent Road

South : Slum Area

East : Ravjiv Ganatra Road

West : Slum Area & Railway Track

Considering various parameters recorded, existing economic scenario, and the information that is available with reference to the development of neighbourhood and method selected for valuation, we are of the opinion that, the property premises can be assessed for this particular purpose at ₹ 45,45,000.00 (Rupees Forty Five Lakh Forty Five Thousand Only).